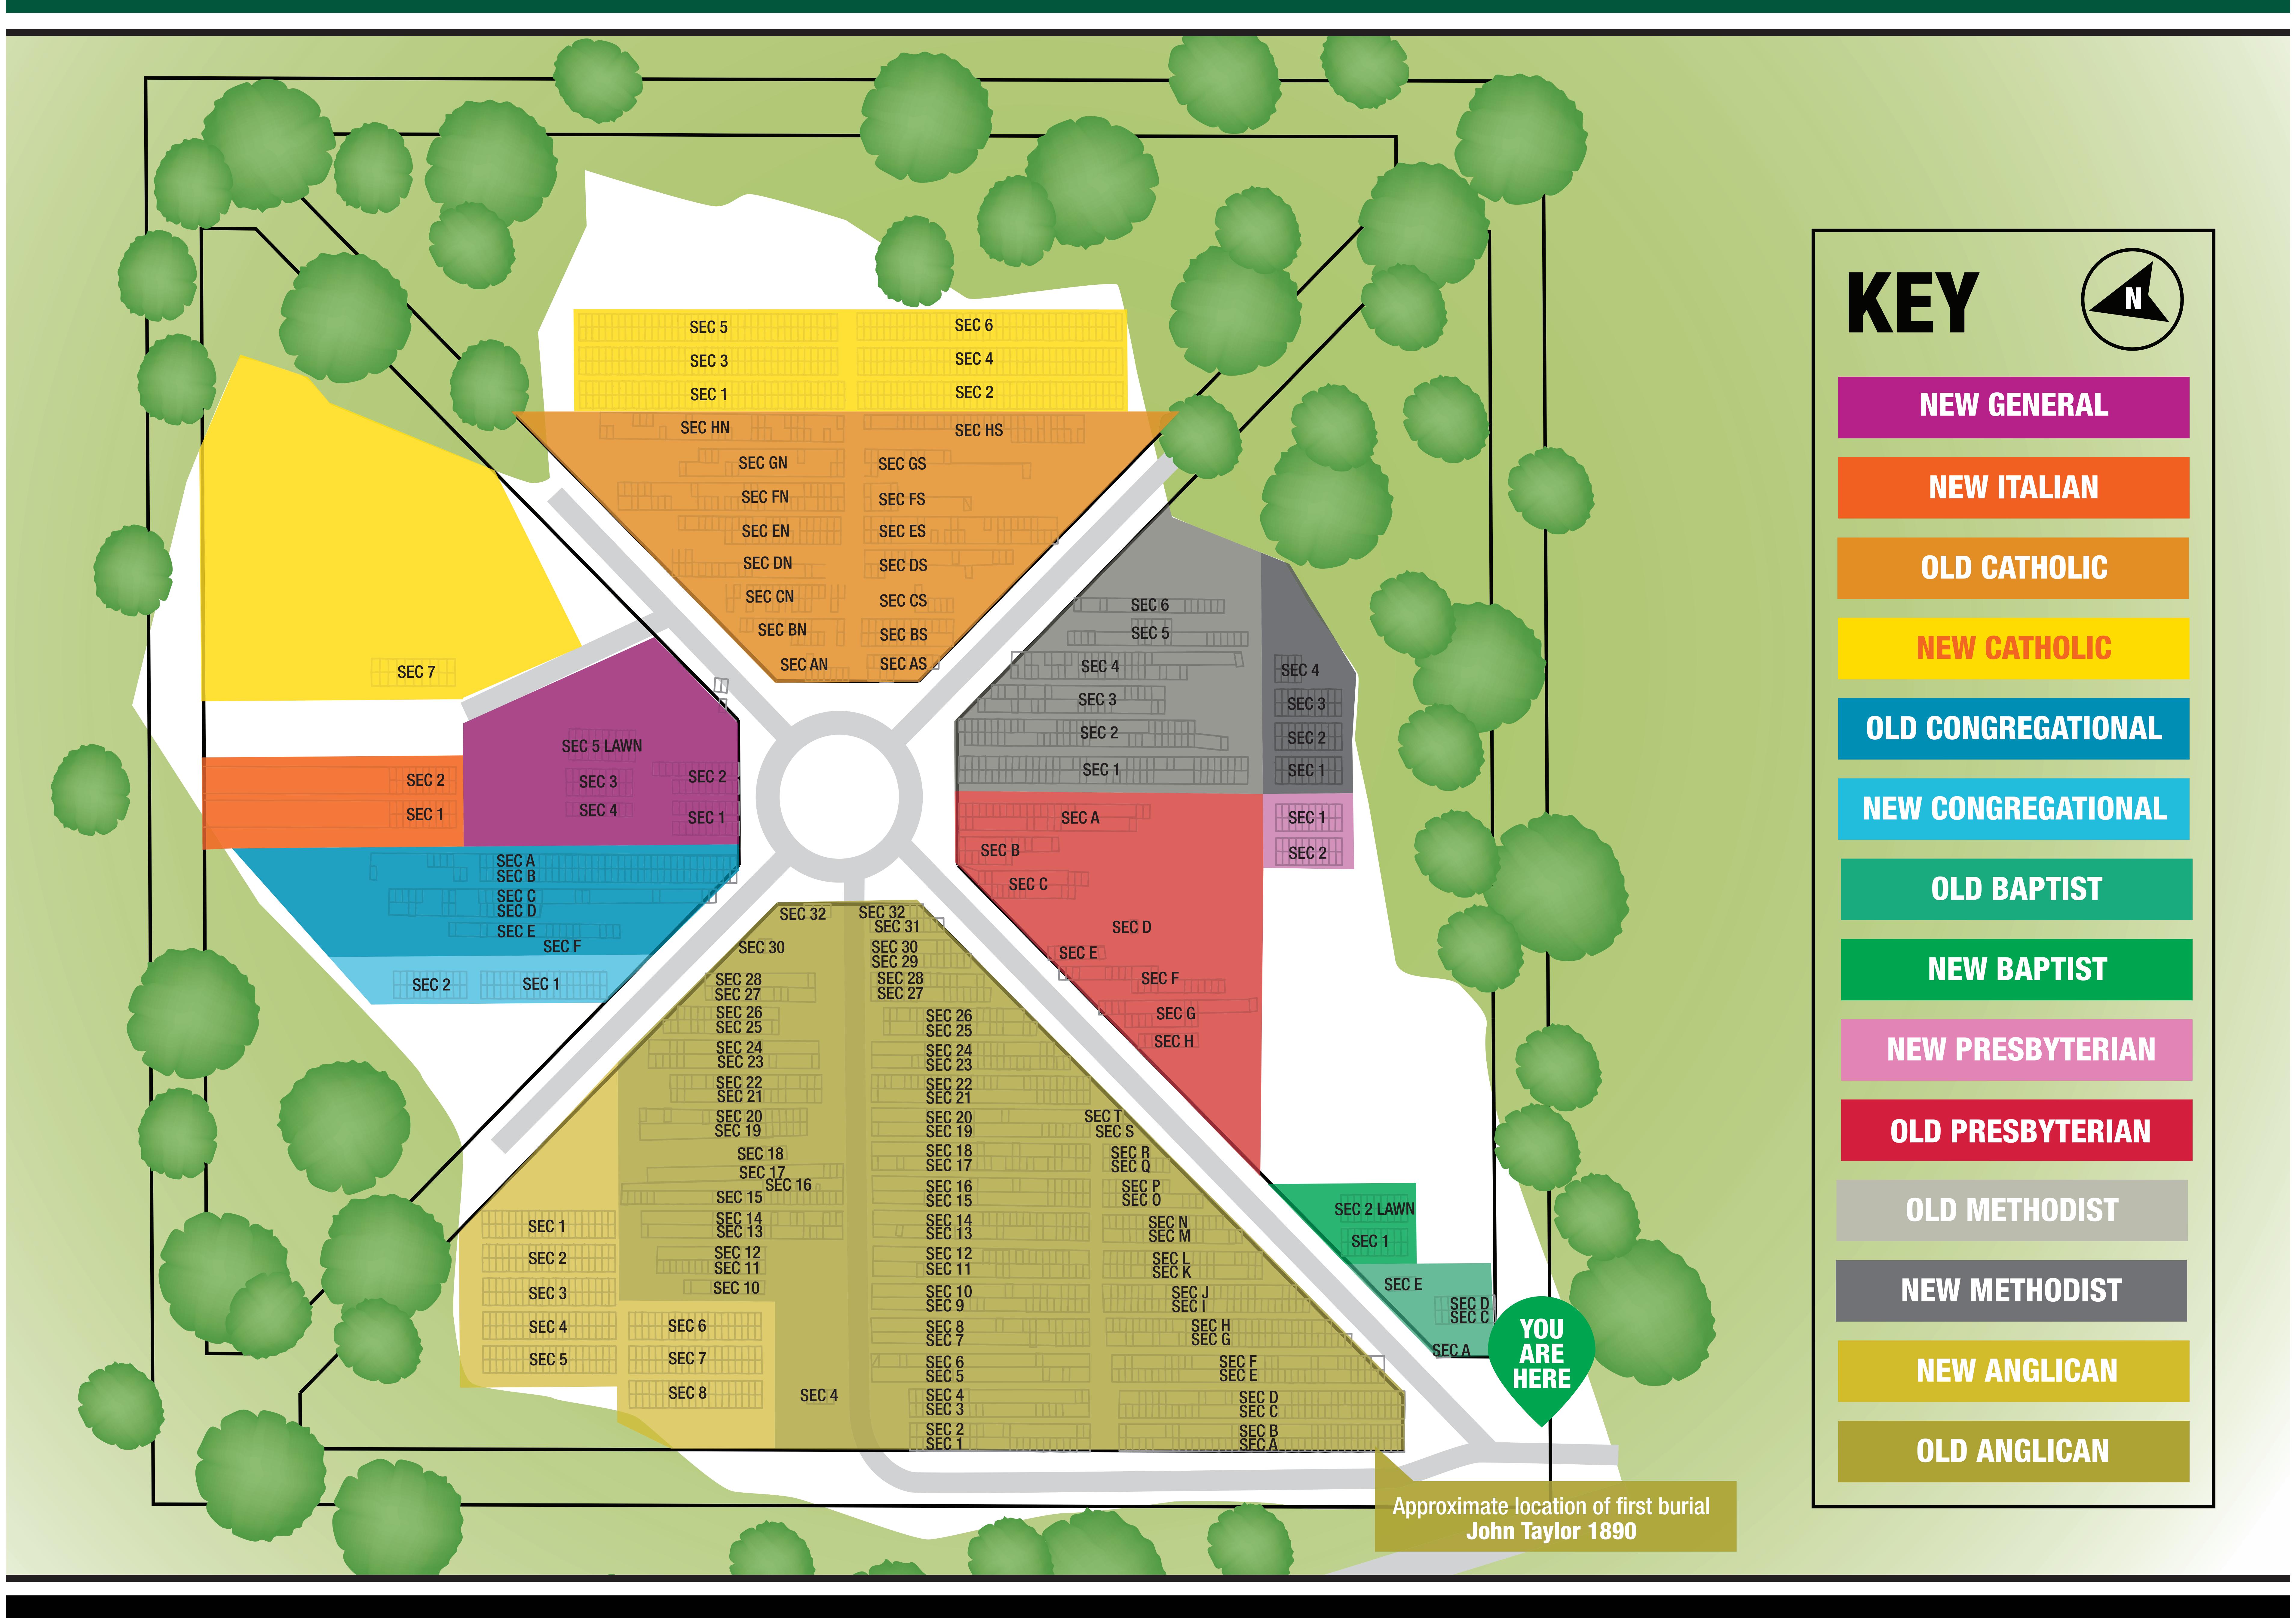

## Stockton Cemetery

All work including monumental work carried out in this cemetery is subject to prior approval by Newcastle City Council.

Council reserves the right to remove any unauthorised works including plantings and unapproved, excessive or incorrectly located flower containers.

## For further information please call 4974 2000 or visit www.newcastle.nsw.gov.au

DISCLAIMER: Council takes all reasonable care in providing details of plot locations, however our records are incomplete and locations may vary from that shown. This information has been collated from various sources with varying levels of accuracy and is intended to be indicative only.