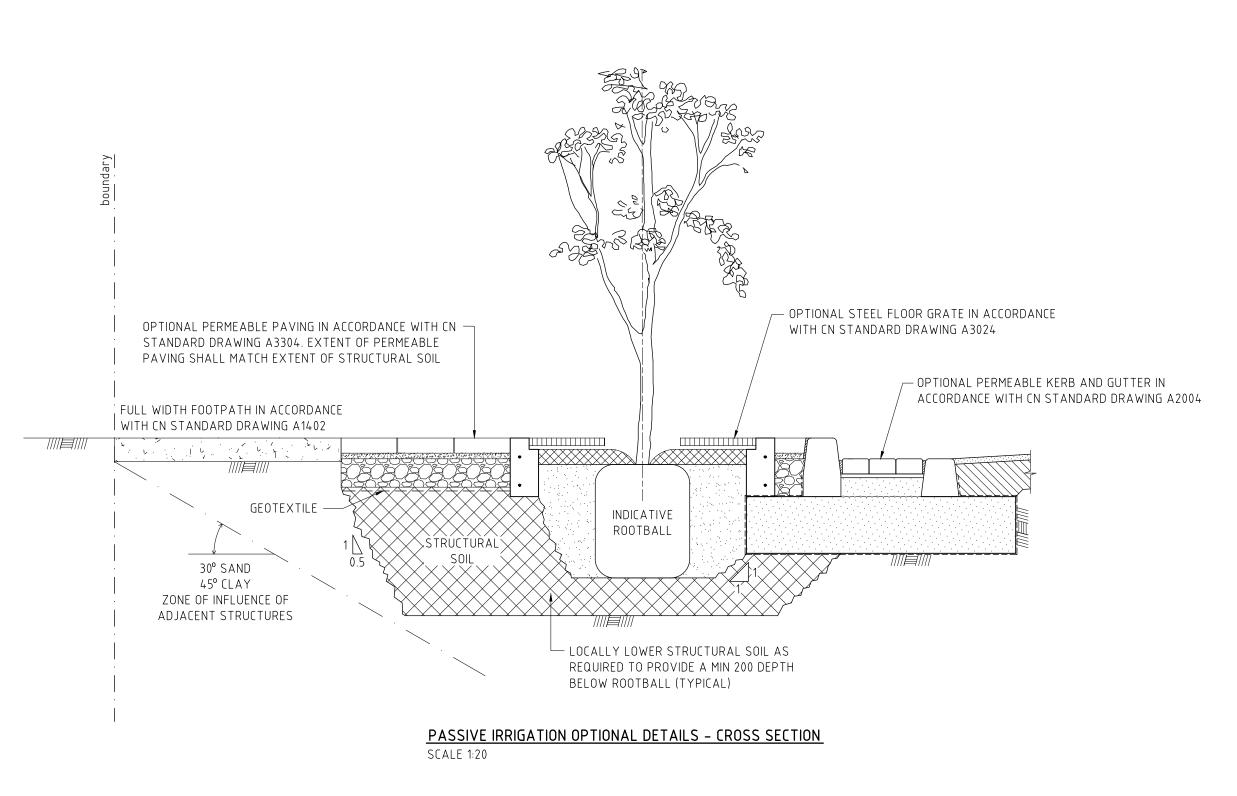

EXTENT AND SETOUT OF STRUCTURAL SOIL SHALL CONSIDER THE LOCATION AND OFFSET REQUIREMENTS OF EXISTING UTILITIES

DENOTES STRUCTURAL SOIL ZONE UNDER FOOTWAY. REFER TO PROJECT CIVIL PLANS FOR SETOUT AND DIMENSIONS

EXTENT AND SETOUT OF STRUCTURAL SOIL SHALL CONSIDER THE LOCATION AND OFFSET REQUIREMENTS OF EXISTING UTILITIES

EXCAVATIONS FOR STRUCTURAL SOIL SHALL NOT PROCEED INTO THE ZONE OF INFLUENCE OF ADJACENT STRUCTURES ON PRIVATE PROPERTY