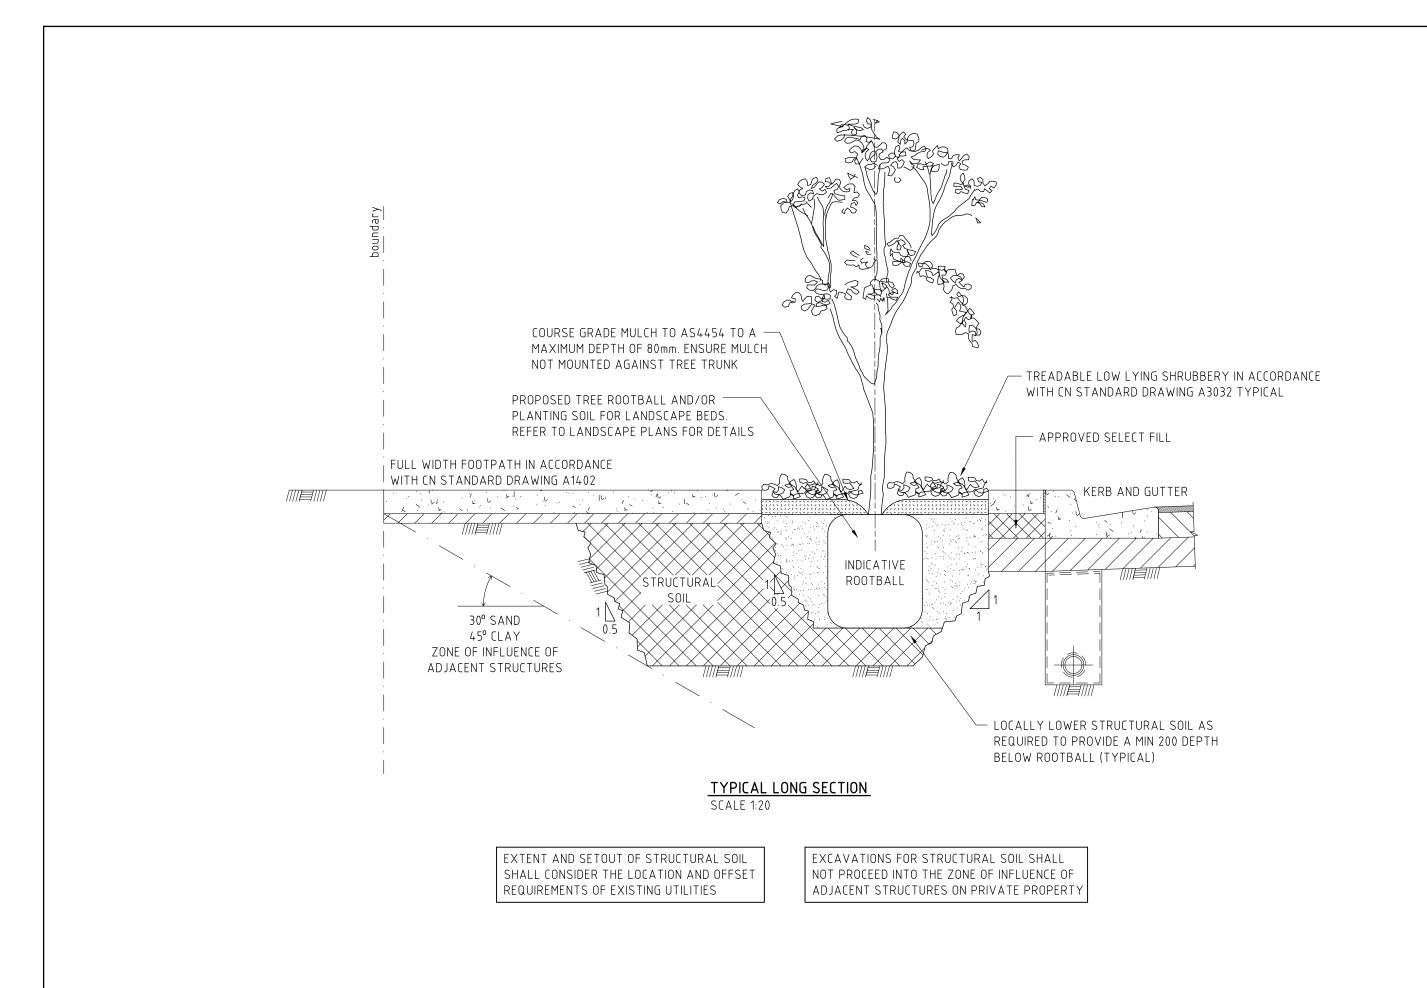

## TYPICAL LONG SECTION

SCALE 1:20

| 4     | REVISION          | 30/03/23 | T.C      | SCALE            |       |           | ΔPPRΩVED:                                        | CITY 0 |
|-------|-------------------|----------|----------|------------------|-------|-----------|--------------------------------------------------|--------|
| 3     | REVISION          | 24/11/22 | T.C      | AS SHOW          | N     | City of   | anh ne                                           |        |
| 2     | REVISION          | 03/08/17 | T.A      |                  |       | City of   | SIGNED:  EXECUTIVE MANAGER ASSETS AND FACILITIES |        |
| 1     | CONSTRUCTION      | 18/12/14 | T.A      | DO NOT SCALE DRA | AWING | Newcastle | 11/08/23                                         |        |
| ISSUE | AMENDMENT DETAILS | DATE     | INITIALS | REVIEWED         | J.C   |           | DATE:                                            | ĺ      |

EXTENT AND SETOUT OF STRUCTURAL SOIL SHALL CONSIDER THE LOCATION AND OFFSET REQUIREMENTS OF EXISTING UTILITIES

EXCAVATIONS FOR STRUCTURAL SOIL SHALL NOT PROCEED INTO THE ZONE OF INFLUENCE OF ADJACENT STRUCTURES ON PRIVATE PROPERTY