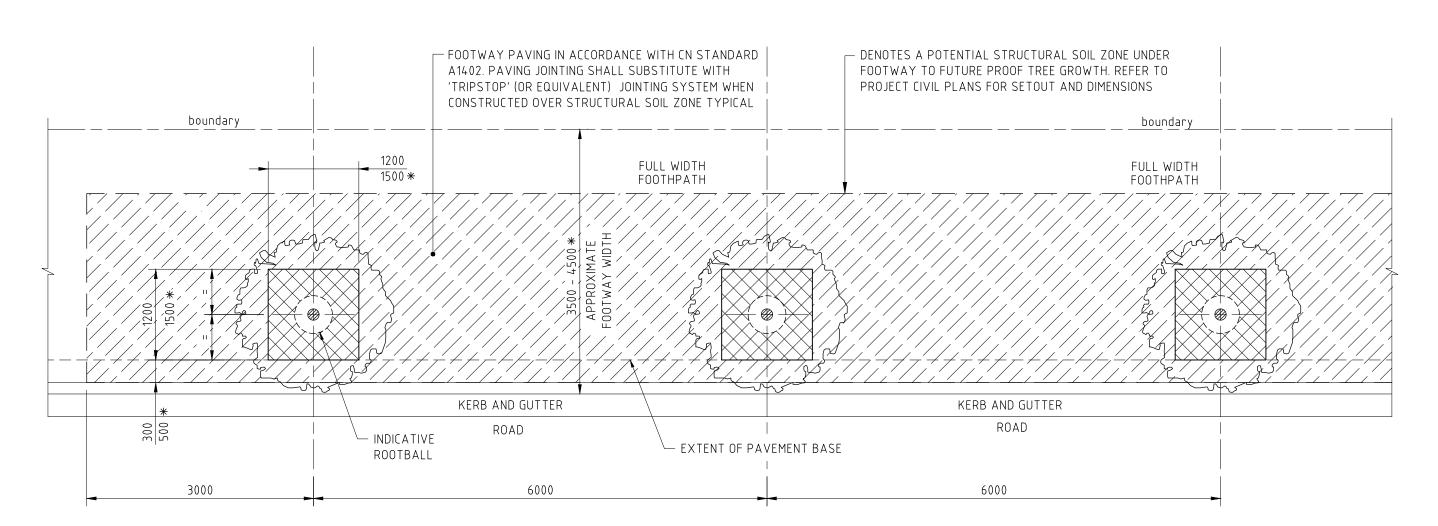

## TREE PLANTING - REDEVELOPMENT WITH FULL WIDTH FOOTWAY SCALE 1:50

EXTENT AND SETOUT OF STRUCTURAL SOIL SHALL CONSIDER THE LOCATION AND OFFSET REQUIREMENTS OF EXISTING UTILITIES

DENOTES STRUCTURAL SOIL ZONE UNDER FOOTWAY. REFER TO PROJECT CIVIL PLANS FOR SETOUT AND DIMENSIONS

DENOTES TREADABLE PLANTING TO TREE PIT AROUND TREE

DENOTES DIMENSION WHEN FOOTPATH WIDTH IS 4500

| 4 REVISION 30/03/23          | T.C      | SCALE                |     |   |           | ADDDOVED.                                        | CITY OF NEWCASTLE STANDARD DRAWING | NCC PLAN No. | SHEET No. |
|------------------------------|----------|----------------------|-----|---|-----------|--------------------------------------------------|------------------------------------|--------------|-----------|
| 3 REVISION 24/11/22          | T.C      | AS SHOWN             |     |   | City of   | and a Market                                     | TOFF DI ANTING                     | A3003        | 1         |
| 2 REVISION 03/08/17          | T.A      |                      |     |   | CITY OF   | SIGNED:  EXECUTIVE MANAGER ASSETS AND FACILITIES | TREE PLANTING                      | A3003        | OF        |
| 1 CONSTRUCTION 18/12/14      | T.A      | DO NOT SCALE DRAWING | NG  | 2 | Newcastle | 11/08/23                                         | REDEVELOPMENT WITH FULL            | SHEET ISSUE  | 4         |
| ISSUE AMENDMENT DETAILS DATE | INITIALS | REVIEWED             | J.C |   |           | DATE:                                            | WIDTH FOOTWAY                      | A3 4         | SHEETS    |