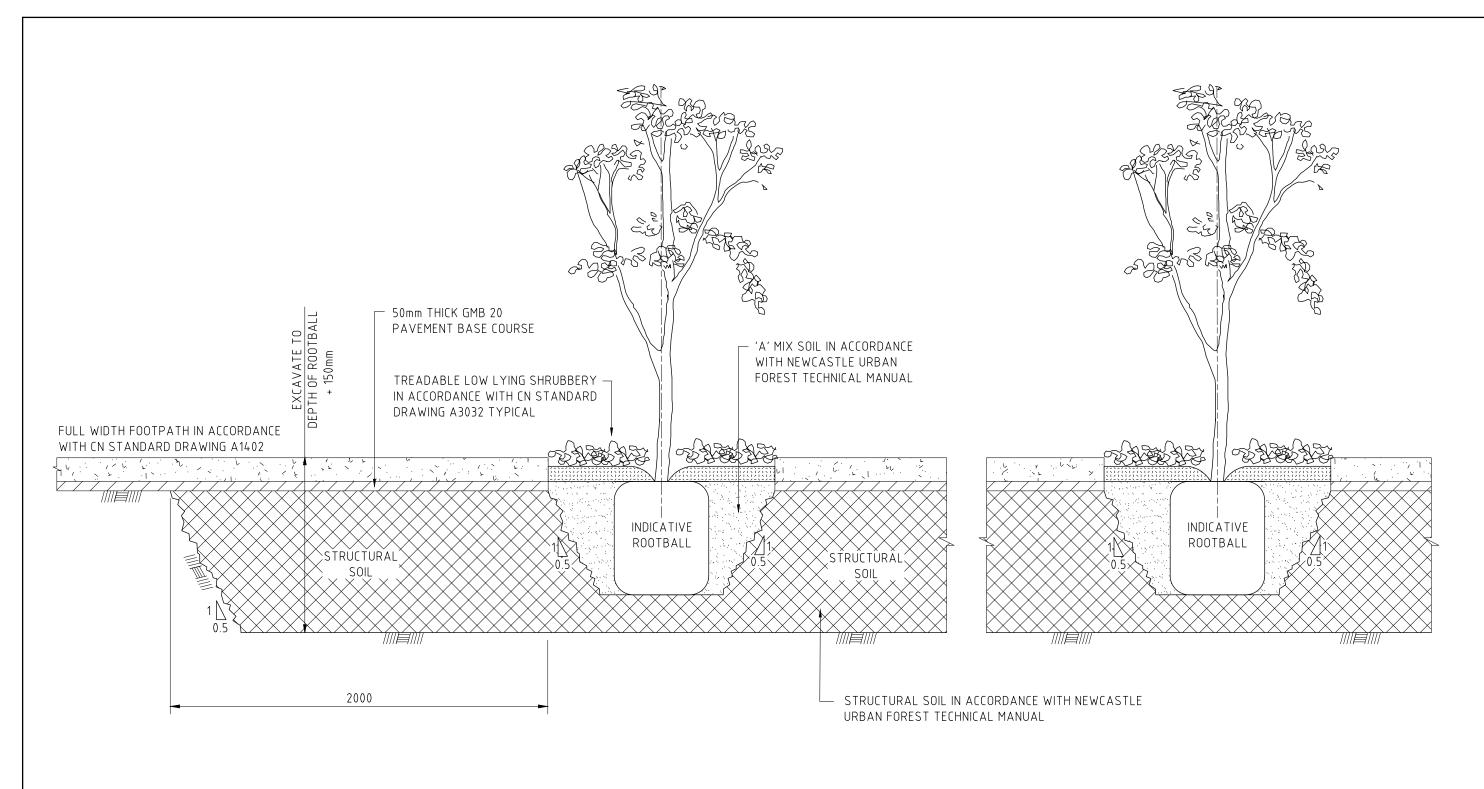

## INSTALLATION INSTRUCTIONS GOOD DRAINAGE

- 1. LOCATE SERVICES.
- 2. PROVIDE 'A' MIX AND STRUCTURAL SOIL IN STRICT ACCORDANCE WITH THE NEWCASTLE URBAN FOREST TECHNICAL MANUAL.
- 3. EXCAVATE PIT TO DEPTH OF ROOTBALL PLUS 150mm.
- 4. MANAGE AND INSTALL STRUCTURAL SOIL IN ACCORDANCE WITH MANUFACTURERS SPECIFICATION.
- 5. INSTALL A BASE COURSE OF 50mm OF COMPACTED FINE CRUSHED ROCK.
- 6. INSTALL A 50mm 'U' PIPE INTO THE BASE OF THE TREE PIT LOOPED AROUND THE BASE OF THE ROOTBALL WITH BOTH ENDS OPEN TO THE SURFACE (NOT SHOWN ON DRAWING). NOTE: THIS IS FOR IMPROVED AIR FLOW NOT FOR WATERING.
- 7. INSTALL THE TREE AND BACKFILL PIT WITH 'A' MIX AS PER ITEMS 8, 9 AND 10 BELOW. DO NOT COVER THE ROOTBALL WITH ANY SOIL
- 8. BACKFILL AROUND THE TREE WITH 300mm OF A MIX AS SPECIFIED. WET THE MATERIAL DURING PROGRESSIVE PLACEMENT OF THIS 300mm LAYER BEING CAREFUL NOT TO COMPLETELY SATURATE THE SOIL TO AVOID SEPARATION OF COMPONENTS. THE SOIL WILL SLUMP NATURALLY.
- 9. DO NOT ARTIFICIALLY OR MECHANICALLY COMPACT THE 'A'MIX SOIL
- 10. INSTALL THE ADDITIONAL 300mm OF THE 'A' MIX IN THE PIT TO LEVEL WITH TOP OF ROOTBALL. WET THE MATERIAL DURING PROGRESSIVE PLACEMENT OF THIS LAYER BEING CAREFUL NOT TO COMPLETELY SATURATE THE SOIL.
- 11. PLACE SLOW RELEASE FERTILISER AS SPECIFIED SUITABLE FOR TREES ACROSS THE SURFACE OF THE SOIL.
- 12. TAKING CARE TO KEEP MULCH DIRECTLY OFF THE TREE TRUNK, ADD A MAXIMUM 75mm OF COARSE MULCH THAT MEETS THE REQUIREMENTS OF THE CITY OF NEWCASTLE AND AUSTRALIA STANDARD AS4454.
- 13. PLANTING IN POOR OR NON DRAINING SOIL (EG CLAY) SUBSOIL DRAINAGE MAY BE REQUIRED. REFER TO STANDARD DRAWING A3008 FOR REQUIREMENTS.

EXTENT AND SETOUT OF STRUCTURAL SOIL SHALL CONSIDER THE LOCATION AND OFFSET REQUIREMENTS OF EXISTING UTILITIES

DENOTES STRUCTURAL SOIL ZONE UNDER FOOTWAY. REFER TO PROJECT CIVIL PLANS FOR SETOUT AND DIMENSIONS

DENOTES TREADABLE PLANTING TO TREE PIT AROUND TREE

DENOTES DIMENSION WHEN FOOTPATH WIDTH IS 4500

| 4 REVISION 30/03/23          | T.C      | SCALE                |     |   |           | ADDDOVED.                                        | CITY OF NEWCASTLE STANDARD DRAWING | NCC PLAN No. | SHEET No. |
|------------------------------|----------|----------------------|-----|---|-----------|--------------------------------------------------|------------------------------------|--------------|-----------|
| 3 REVISION 24/11/22          | T.C      | AS SHOWN             |     |   | City of   | and a Market                                     | TOFF DI ANTING                     | A3003        | 1         |
| 2 REVISION 03/08/17          | T.A      |                      |     |   | CITY OF   | SIGNED:  EXECUTIVE MANAGER ASSETS AND FACILITIES | TREE PLANTING                      | A3003        | OF        |
| 1 CONSTRUCTION 18/12/14      | T.A      | DO NOT SCALE DRAWING | NG  | 2 | Newcastle | 11/08/23                                         | REDEVELOPMENT WITH FULL            | SHEET ISSUE  | 4         |
| ISSUE AMENDMENT DETAILS DATE | INITIALS | REVIEWED             | J.C |   |           | DATE:                                            | WIDTH FOOTWAY                      | A3 4         | SHEETS    |