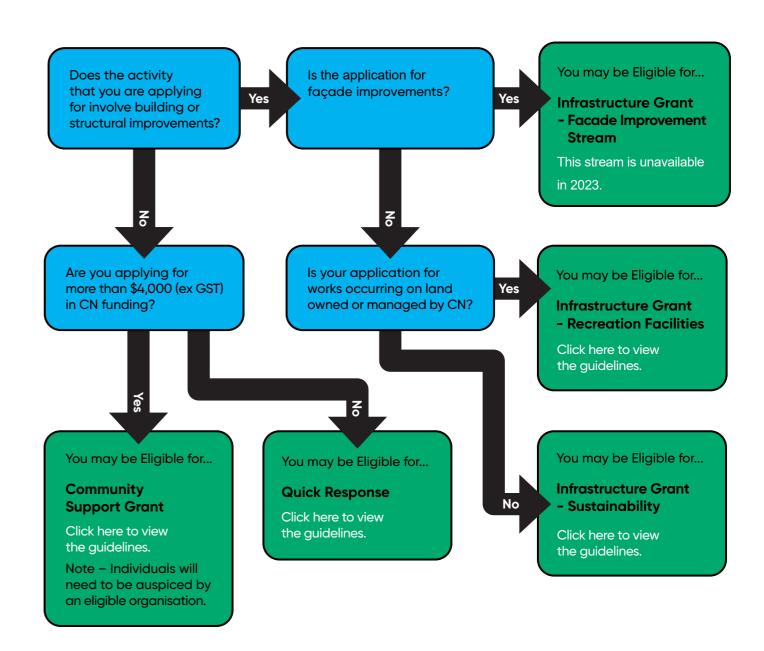

## Grants and Sponsorship Programs – Which should I apply for?

Use the flowchart below to determine which funding you may be eligible for. Click here to read Sponsorship Programs - Guidelines for further requirements. Click here to read Community Grants Programs - Guidelines for further requirements.