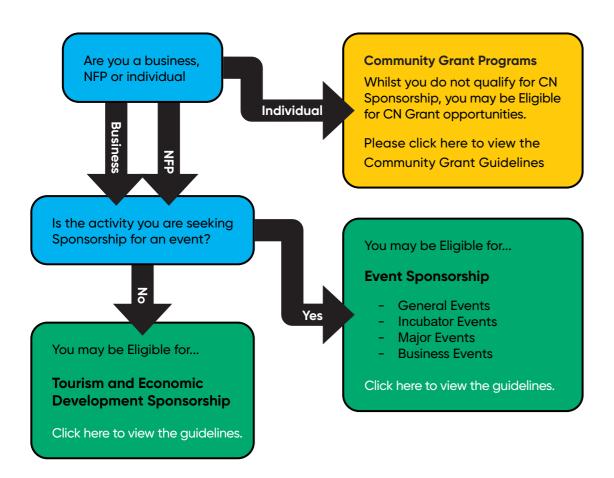

## Grants and Sponsorship Programs – Which should I apply for?

Use the flowchart below to determine which funding you may be eligible for. Click here to read Sponsorship Programs - Guidelines for further requirements. Click here to read Community Grants Programs - Guidelines for further requirements.