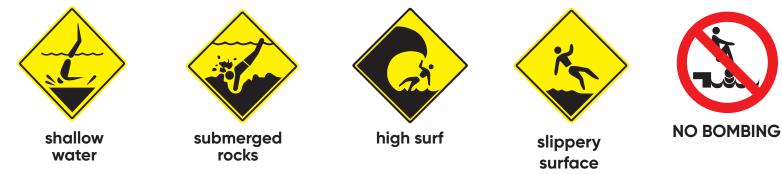

## DRAW A SAFETY SIGN

Draw a sign to let people know how they can stay safe in or around the water

Here are some other signs you might see at the beach, pool or open water!

Lesson 4: Activity S1.4 - Draw a safety sign