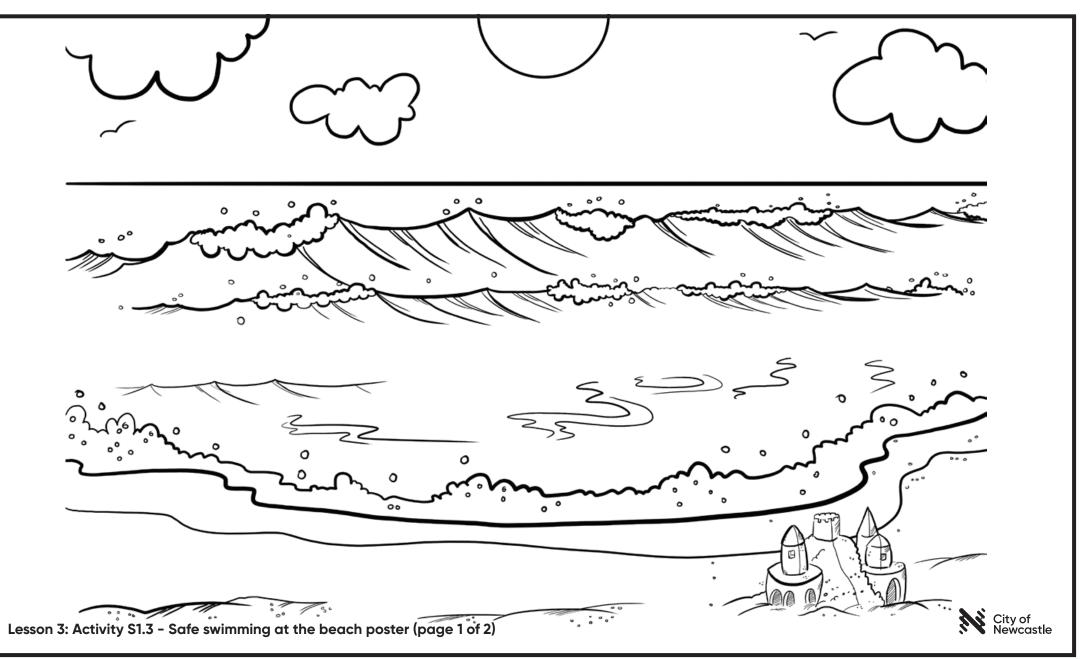

#### SAFE SWIMMING AT THE BEACH

Colour-in the beach scene and the people and equipment, then cut and glue the people and equipment onto the beach scene in a safe place.