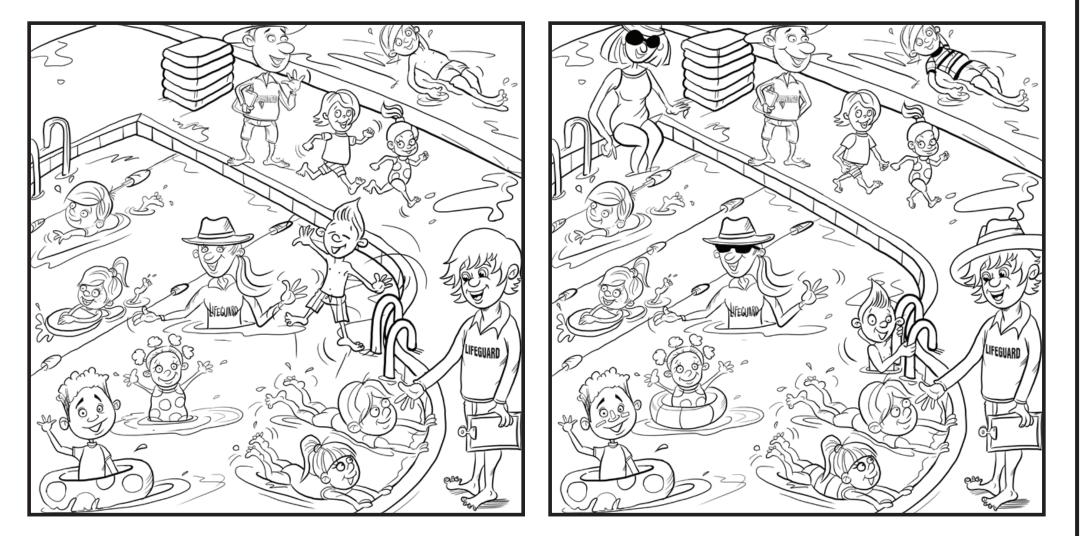

# SPOT THE DIFFERENCE

There are 9 differences between the pictures. Draw a shape around the differences in each picture and think about what pool safety rules are shown.