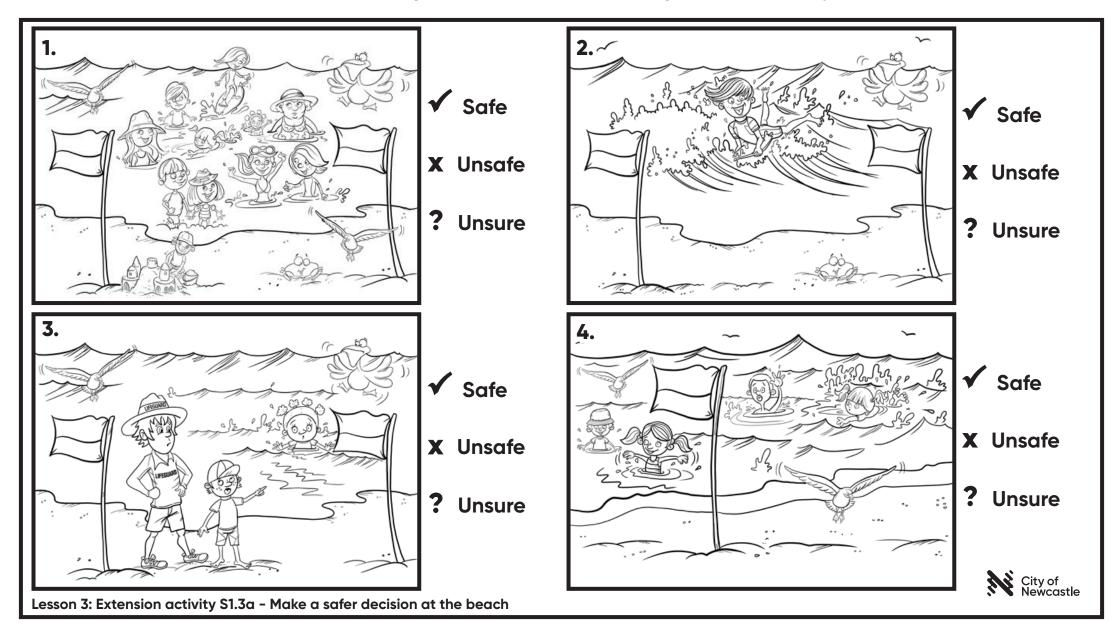

### MAKE A SAFER DECISION AT THE BEACH

Do you think the children in these pictures are safe or unsafe? Circle the tick, cross or question mark next to the picture to show your answer.