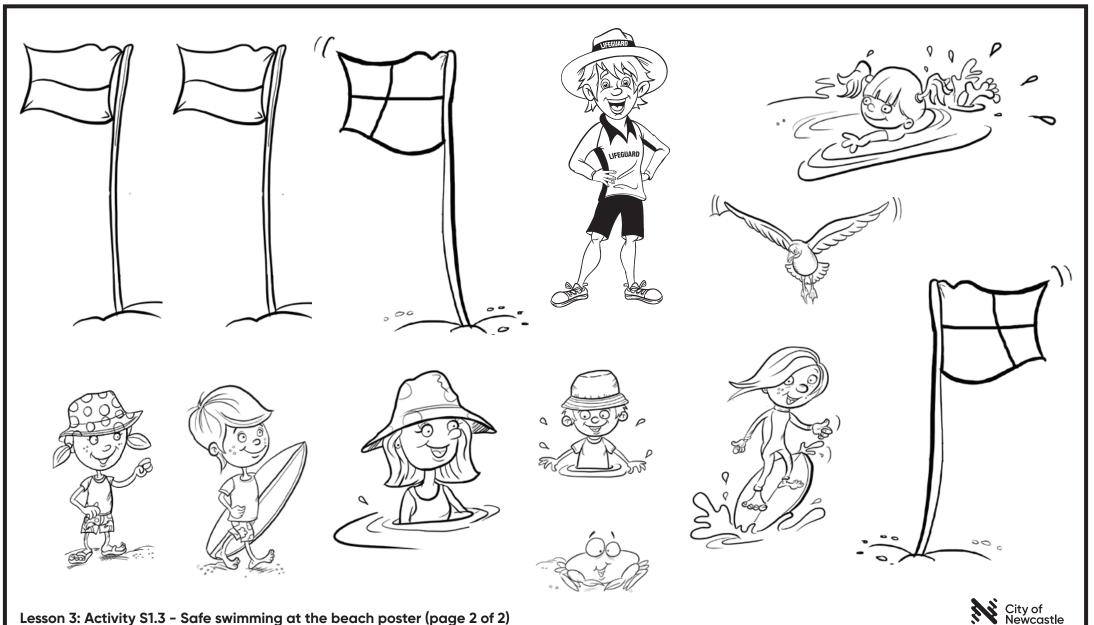

### SAFE SWIMMING AT THE BEACH

Colour-in the beach scene and the people and equipment, then cut and glue the people and equipment onto the beach scene in a safe place.

Lesson 3: Activity S1.3 - Safe swimming at the beach poster (page 2 of 2)