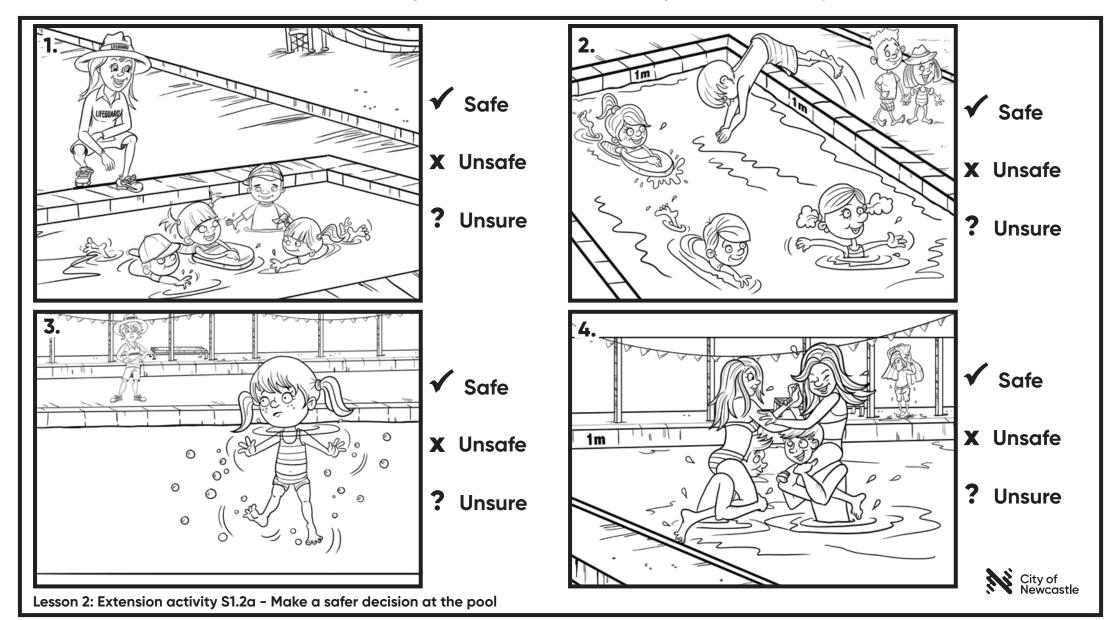

## MAKE A SAFER DECISION AT THE POOL

Do you think the children in these pictures are safe or unsafe? Circle the tick, cross or question mark next to the picture to show your answer.