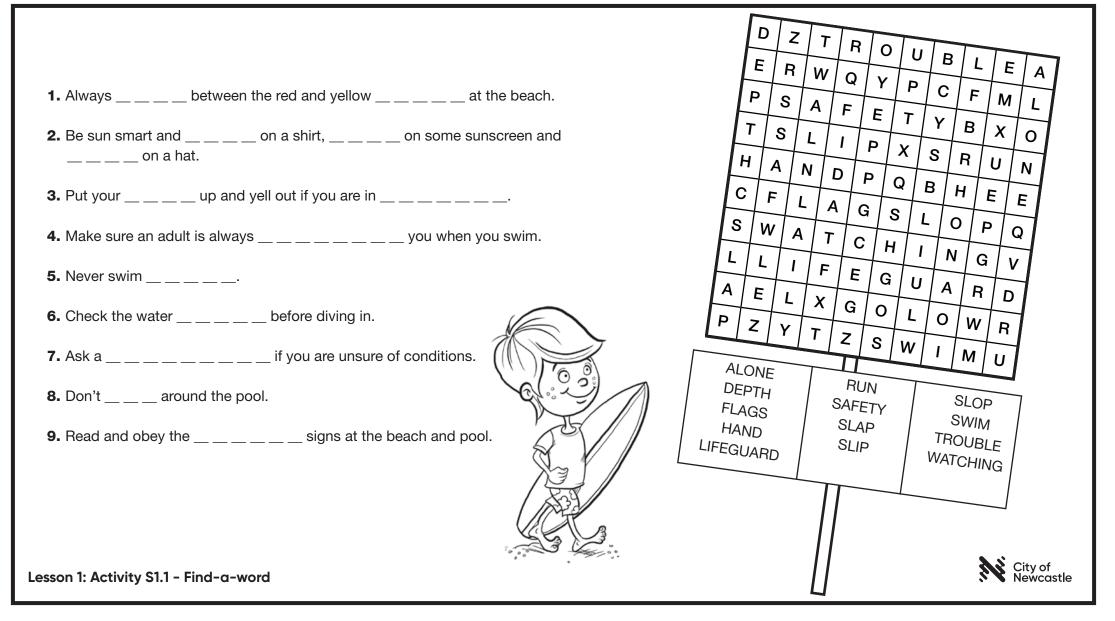

# Water safety with City of Newcastle Stage 1 student activity book 2021

11

 $\odot$ 



This booklet contains the worksheets that can be used to complete relevant City of Newcastle water safety activities.



# FIND-A-WORD

Finish the sentences and find the words.



# SPOT THE DIFFERENCE

There are 9 differences between the pictures. Draw a shape around the differences in each picture and think about what pool safety rules are shown.





## MAKE A SAFER DECISION AT THE POOL

Do you think the children in these pictures are safe or unsafe? Circle the tick, cross or question mark next to the picture to show your answer.



#### SAFE SWIMMING AT THE BEACH

Colour-in the beach scene and the people and equipment, then cut and glue the people and equipment onto the beach scene in a safe place.



### SAFE SWIMMING AT THE BEACH

Colour-in the beach scene and the people and equipment, then cut and glue the people and equipment onto the beach scene in a safe place.



Lesson 3: Activity S1.3 - Safe swimming at the beach poster (page 2 of 2)

### MAKE A SAFER