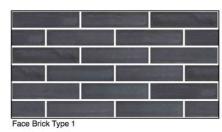

#### **BUILDING FINISHES**

| Ref  | Material Description                                      | Specification                               |
|------|-----------------------------------------------------------|---------------------------------------------|
| AL   | Aluminium Screen in Powdercoat Finish 1                   | Commercial System in Charcoal Powdercoat    |
|      |                                                           | - Dulux Powdercoat Anotec® Silver Grey      |
| G    | Glass- Aluminium Window System-Powdercoat Finish 2        | Commercial Aluminium Window System          |
|      |                                                           | - Dulux Powdercoat Eternity® Charcoal Pearl |
| HWD  | Hardwood Timber- Oiled finish                             | Natural Decking Oil                         |
| FB-1 | Face Brick Type 1                                         | Austral Paloma Series- Gaudi                |
| FB-2 | Face Brick Type 2                                         | Austral Paloma Series- Miro                 |
| FC   | Fibre Cement Cladding System                              | CSR Barestone                               |
| MDR  | Metal Deck Roof Sheeting                                  | Lysaght Longline 305- Colorbond Basalt Matt |
| OFC  | Off-Form Concrete                                         | Off-Form Insitu Concrete                    |
| PF-1 | Paint Finish 1                                            | Dulux equivalent to                         |
| PF-2 | Paint Finish 2                                            | Dulux Olive Creed                           |
| PF-3 | Paint Finish 3                                            | Dulux Discretion                            |
| S    | Steel with Protective Steel Coating- Micaceous Iron Oxide | Dulux Ferrodor, Natural Grey                |
| SP   | Stone Pavers                                              | French Pattern Bluestone pavers             |

Paint Finish 2

Paint Finish 3

Steel- Micaceous Iron Oxide

Hardwood Timber-Oiled finish

Face Brick Type 2

Amendments to DA-as noted

Amendments to DA-as noted

Development Application