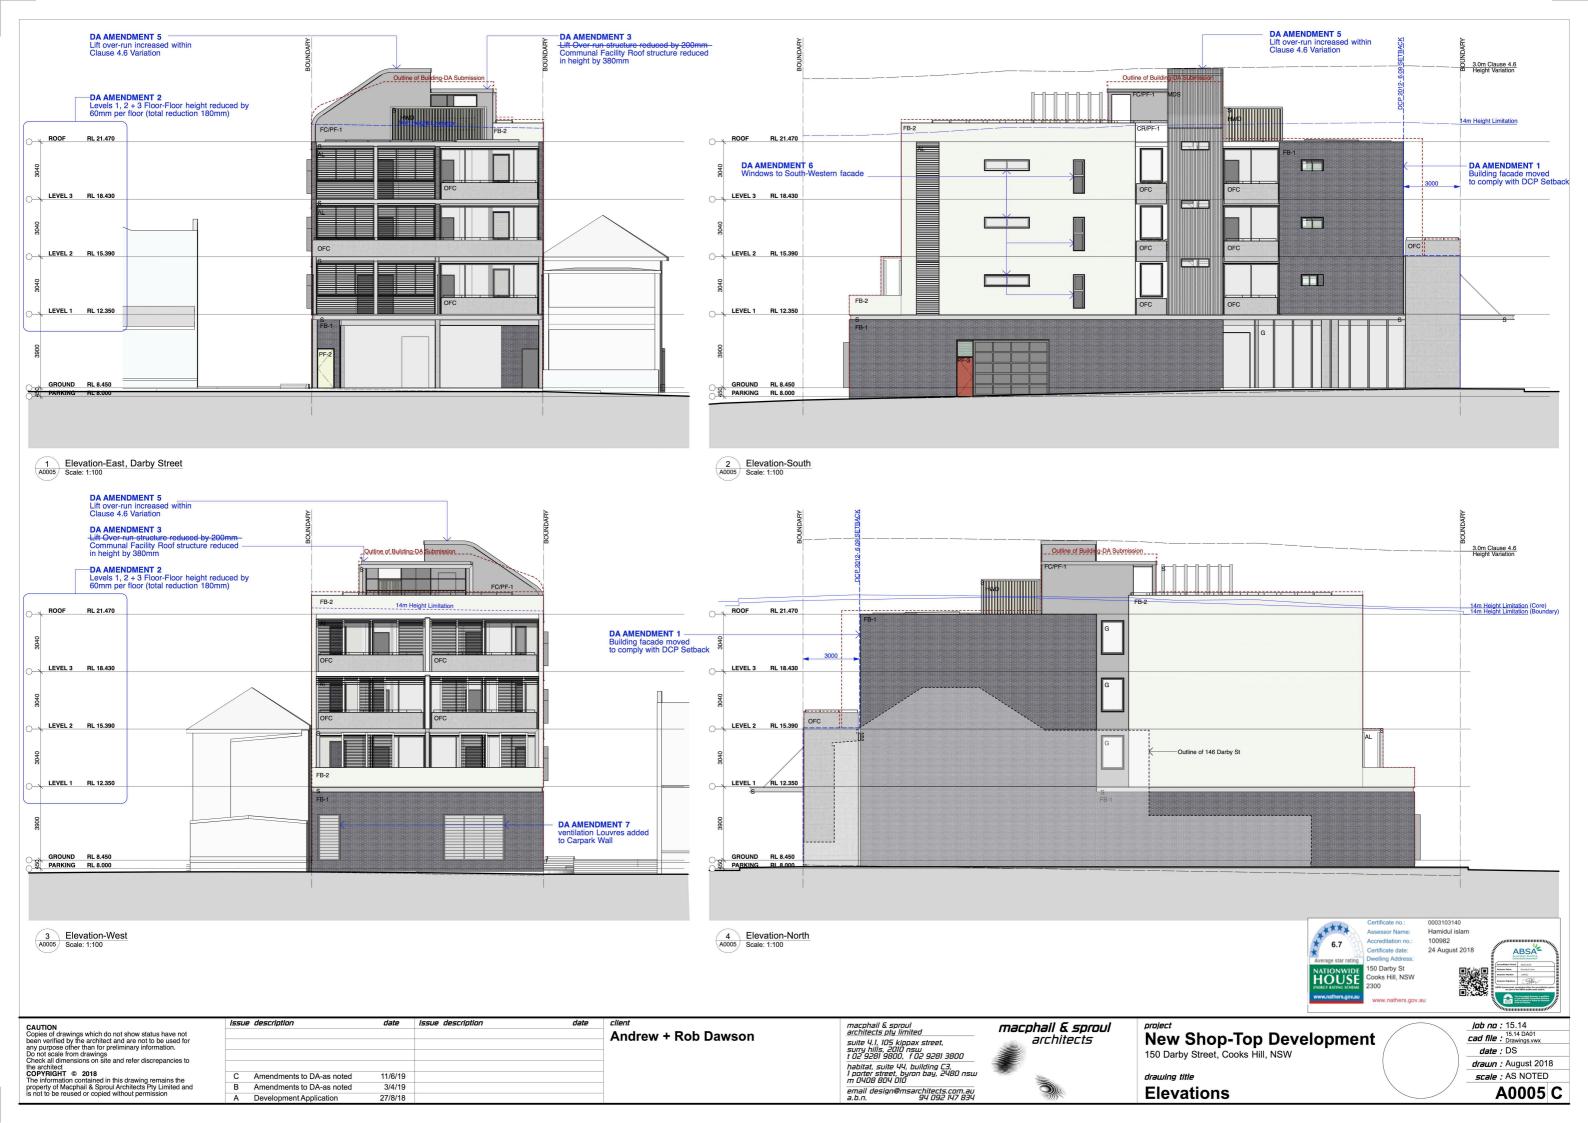

### **DRAWING SCHEDULE**

| Number | Title                   | Scale @ A1 |
|--------|-------------------------|------------|
| A0001  | Cover Sheet             | N/A        |
| A0002  | Site Plan               | 1:100      |
| A0003  | Floor Plan I            | 1:100      |
| A0004  | Floor Plan II           | 1:100      |
| A0005  | Elevations              | 1:100      |
| A0006  | Section                 | 1:100      |
|        |                         |            |
| A1001  | Site Analysis Plan      | 1:300      |
| A1002  | Shadow Diagrams         | 1:250      |
| A1003  | Solar Access Plans      | 1:100      |
| A0104  | Ventilation Plans       | 1:100      |
| A1005  | Area Calculations Plans | 1:100      |

#### **BUILDING FINISHES**

| Ref  | Material Description                                      | Specification                               |
|------|-----------------------------------------------------------|---------------------------------------------|
| AL   | Aluminium Screen in Powdercoat Finish 1                   | Commercial System in Charcoal Powdercoat    |
|      |                                                           | - Dulux Powdercoat Anotec® Silver Grey      |
| G    | Glass- Aluminium Window System-Powdercoat Finish 2        | Commercial Aluminium Window System          |
|      |                                                           | - Dulux Powdercoat Eternity® Charcoal Pearl |
| HWD  | Hardwood Timber- Oiled finish                             | Natural Decking Oil                         |
| FB-1 | Face Brick Type 1                                         | Austral Paloma Series- Gaudi                |
| FB-2 | Face Brick Type 2                                         | Austral Paloma Series- Miro                 |
| FC   | Fibre Cement Cladding System                              | CSR Barestone                               |
| MDR  | Metal Deck Roof Sheeting                                  | Lysaght Longline 305- Colorbond Basalt Matt |
| OFC  | Off-Form Concrete                                         | Off-Form Insitu Concrete                    |
| PF-1 | Paint Finish 1                                            | Dulux equivalent to                         |
| PF-2 | Paint Finish 2                                            | Dulux Olive Creed                           |
| PF-3 | Paint Finish 3                                            | Dulux Discretion                            |
| S    | Steel with Protective Steel Coating- Micaceous Iron Oxide | Dulux Ferrodor, Natural Grey                |
| SP   | Stone Pavers                                              | French Pattern Bluestone pavers             |

Paint Finish 2

Paint Finish 3

Steel- Micaceous Iron Oxide

Hardwood Timber-Oiled finish

Face Brick Type 2

Amendments to DA-as noted

Amendments to DA-as noted

Development Application

date issue description date client macphail & sproul architects pty limited macphail & sproul project Andrew + Rob Dawson **New Shop-To** suite 4.1, 105 kippax street, surry hills, 2010 nsw t 02 9281 9800, f 02 9281 3800 architects 150 Darby Street, Cooks habitat, suite 44, building C3, 1 porter street, byron bay, 2480 nsw m 0408 804 010 11/6/19 drawing title 3/4/19 3 email design@msarchitects.com.au a.b.n. 94 092 147 834 27/8/18