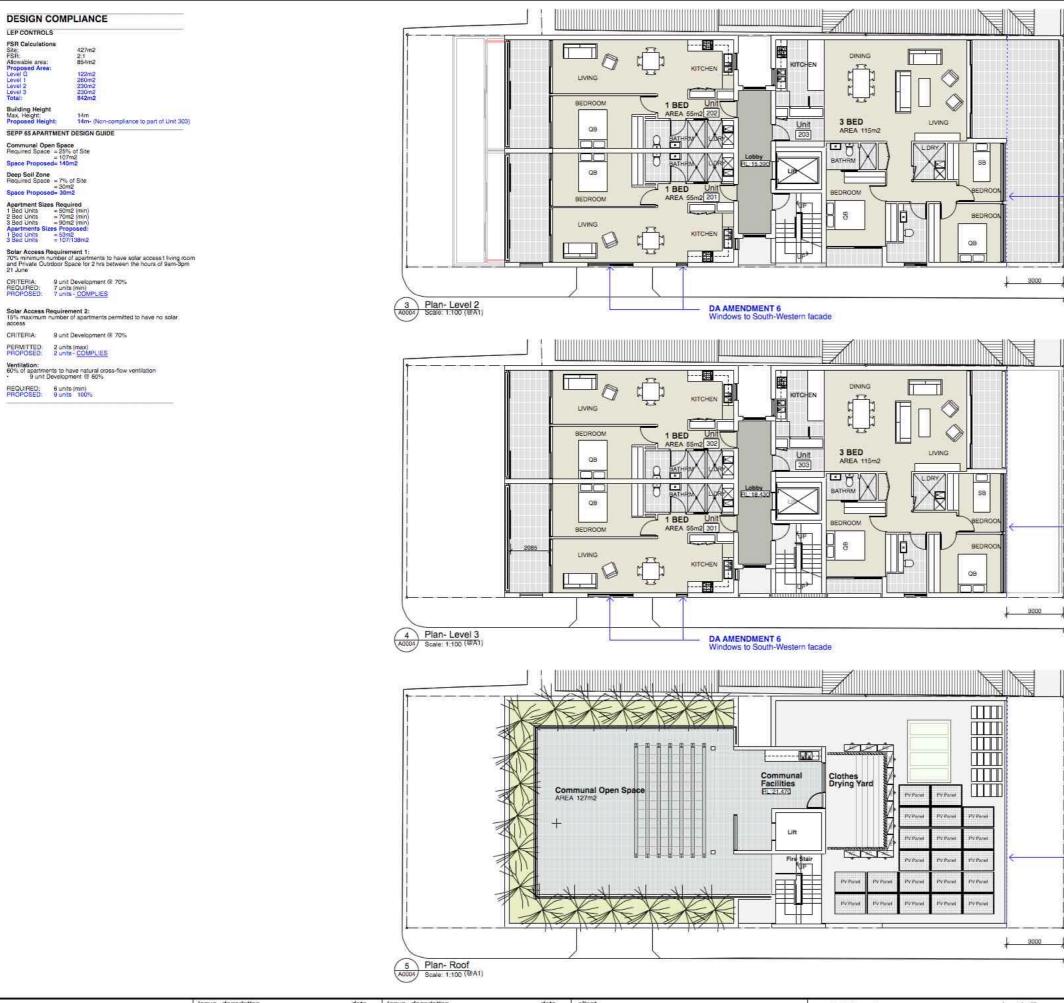

1

A0005

A0005

A0005

| F |  |  |  |
|---|--|--|--|
| ш |  |  |  |
| ш |  |  |  |
| œ |  |  |  |
| F |  |  |  |

 ✓
 ✓
 DA AMENDMENT 1 Building facade moved to comply with DCP Setback
 ✓

drawn : August 2018 scale : AS NOTED A0004 C