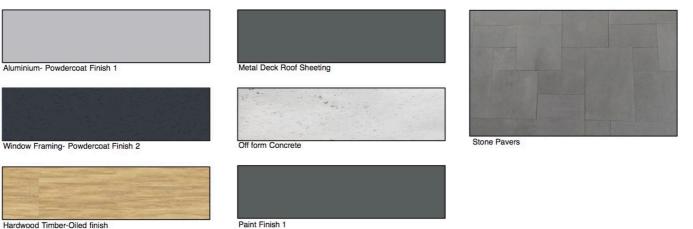

#### **BUILDING FINISHES**

| Ref  | Material Description                                      | Specification                               |
|------|-----------------------------------------------------------|---------------------------------------------|
| AL   | Aluminium Screen in Powdercoat Finish 1                   | Commercial System in Charcoal Powdercoat    |
|      |                                                           | - Dulux Powdercoat Anotec® Silver Grey      |
| G    | Glass- Aluminium Window System-Powdercoat Finish 2        | Commercial Aluminium Window System          |
|      |                                                           | - Dulux Powdercoat Eternity® Charcoal Pearl |
| HWD  | Hardwood Timber- Oiled finish                             | Natural Decking Oil                         |
| FB-1 | Face Brick Type 1                                         | Austral Paloma Series- Gaudi                |
| FB-2 | Face Brick Type 2                                         | Austral Paloma Series- Miro                 |
| FC   | Fibre Cement Cladding System                              | CSR Barestone                               |
| MDR  | Metal Deck Roof Sheeting                                  | Lysaght Longline 305- Colorbond Basalt Matt |
| OFC  | Off-Form Concrete                                         | Off-Form Insitu Concrete                    |
| PF-1 | Paint Finish 1                                            | Dulux equivalent to                         |
| PF-2 | Paint Finish 2                                            | Dulux Olive Creed                           |
| PF-3 | Paint Finish 3                                            | Dulux Discretion                            |
| S    | Steel with Protective Steel Coating- Micaceous Iron Oxide | Dulux Ferrodor, Natural Grey                |
| SP   | Stone Pavers                                              | French Pattern Bluestone pavers             |