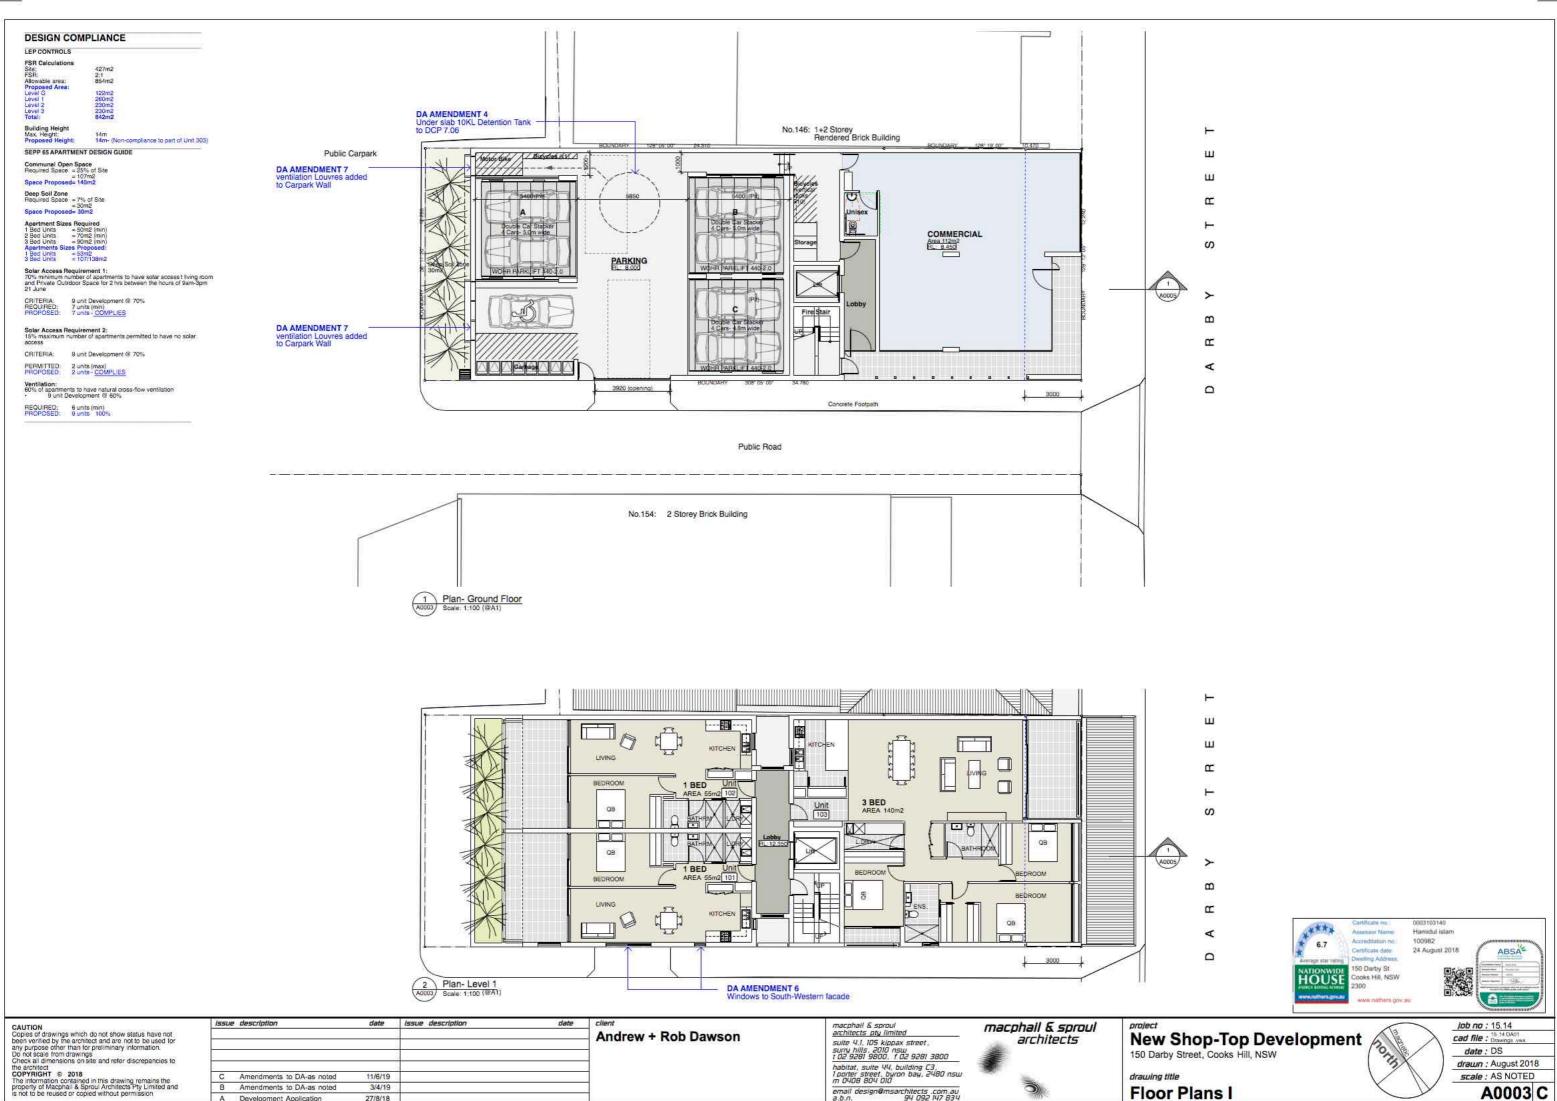

## **Cover Sheet**

| CAUTION                                                                                                                                                | issue description           | date    | issue description | date | client              | macphall & sproul                                      | macphail & sproul | project       |
|--------------------------------------------------------------------------------------------------------------------------------------------------------|-----------------------------|---------|-------------------|------|---------------------|--------------------------------------------------------|-------------------|---------------|
| Copies of drawings which do not show status have not<br>been verified by the architect and are not to be used for                                      |                             |         |                   |      | Andrew + Rob Dawson | architects pty limited                                 | architects        | New S         |
| any purpose other than for preliminary information.                                                                                                    |                             |         |                   |      |                     | suite 4.1, 105 kippax street .                         | BILINICLIS        | INCAN O       |
| Do not scale from drawings<br>Check all dimensions on site and refer discrepancies to                                                                  |                             |         |                   |      |                     | suny hills, 2010 nsw<br>t 02 9281 9800, f 02 9281 3800 |                   | 150 Darby S   |
|                                                                                                                                                        | -                           |         | -                 |      |                     | habitat, suite 44, building C3,                        |                   |               |
| the architect<br>COPYRIGHT © 2018<br>The information contained in this drawing remains the<br>property of Macphail & Sproul Architects Pty Limited and | C Amendments to DA-as noted | 11/6/19 | (*)               |      | -                   | l porter street, byron bay, 2480 nsw<br>m 0408 804 010 |                   | drawing title |
|                                                                                                                                                        | B Amendments to DA-as note  | 3/4/19  |                   |      |                     | email design@msarchitects.com.au                       | 0                 | Floor         |
| is not to be reused or copied without permission                                                                                                       | A Development Application   | 27/8/18 |                   |      |                     | a.b.n. 94 092 147 834                                  |                   | Floor         |