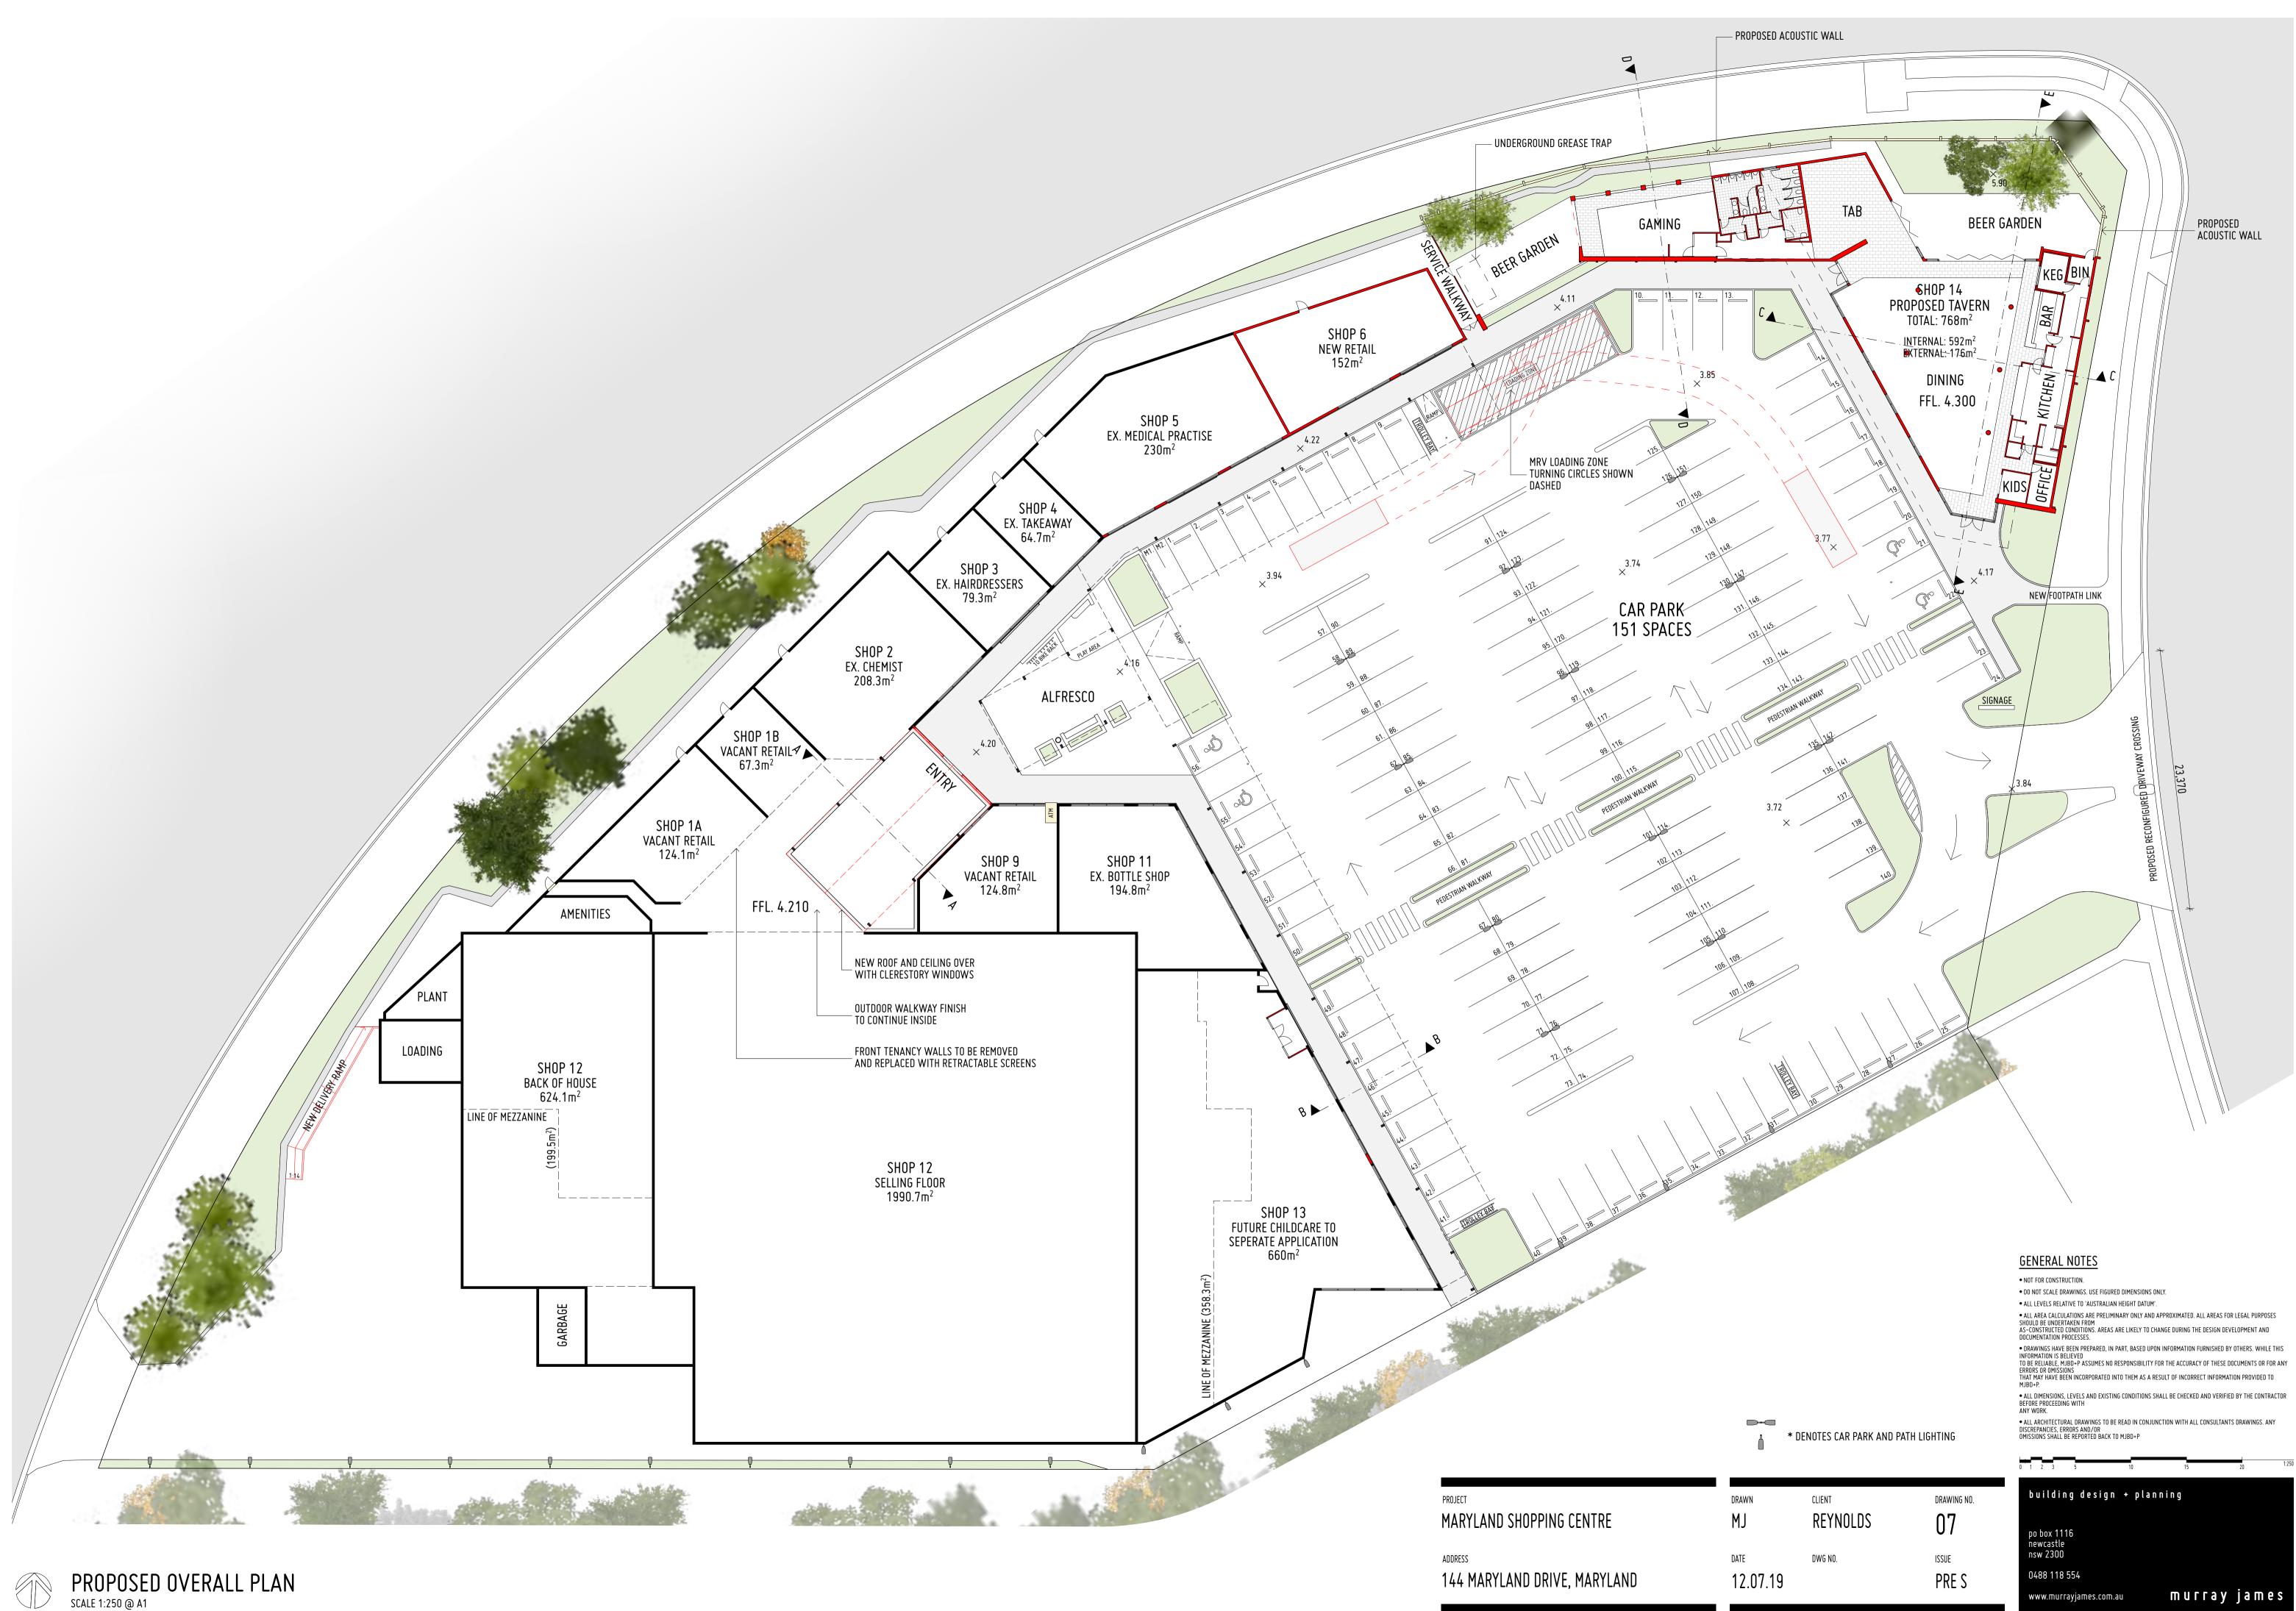

# MARYLAND SHOPPING CENTRE REDEVELOPMENT

GENERAL NOTES

NOT FOR CONSTRUCTION.
DO NOT SCALE DRAWINGS. USE FIGURED DIMENSIONS ONLY.

ALL LEVELS RELATIVE TO 'AUSTRALIAN HEIGHT DATUM'.

ALL AREA CALCULATIONS ARE PRELIMINARY ONLY AND APPROXIMATED. ALL AREAS FOR LEGAL PURPOSES SHOULD BE UNDERTAKEN FROM AS-CONSTRUCTED CONDITIONS. AREAS ARE LIKELY TO CHANGE DURING THE DESIGN DEVELOPMENT AND DOCUMENTATION PROCESSES.
 DRAWINGS HAVE BEEN PREPARED, IN PART, BASED UPON INFORMATION FURNISHED BY OTHERS. WHILE THIS INFORMATION IS BELIEVED TO BE RELIABLE, MJBD+P ASSUMES NO RESPONSIBILITY FOR THE ACCURACY OF THESE DOCUMENTS OR FOR ANY ERRORS OR OMISSIONS THAT MAY HAVE BEEN INCORPORATED INTO THEM AS A RESULT OF INCORRECT INFORMATION PROVIDED TO MJBD+P.
 ALL DIMENSIONS, LEVELS AND EXISTING CONDITIONS SHALL BE CHECKED AND VERIFIED BY THE CONTRACTOR BEFORE PROCEEDING WITH ANY WORK.

• ALL ARCHITECTURAL DRAWINGS TO BE READ IN CONJUNCTION WITH ALL CONSULTANTS DRAWINGS. ANY DISCREPANCIES, ERRORS AND/OR OMISSIONS SHALL BE REPORTED BACK TO MJBD+P

| PROJECT                  | DRAWN |
|--------------------------|-------|
| MARYLAND SHOPPING CENTRE | MJ    |
| ADDRESS                  | DATE  |
|                          | 12    |

|          |          |             | 0 1 2 3 5 10             | 15 2     | 0 1:250 |
|----------|----------|-------------|--------------------------|----------|---------|
| DRAWN    | CLIENT   | DRAWING NO. | building design + pla    | anning   |         |
| MJ       | REYNOLDS | 01          | po box 1116<br>newcastle |          |         |
|          | DWG NO.  |             | nsw 2300<br>0488 118 554 |          |         |
| 12.07.19 |          | PRE S       | www.murrayjames.com.au   | тиггау ј | ames    |