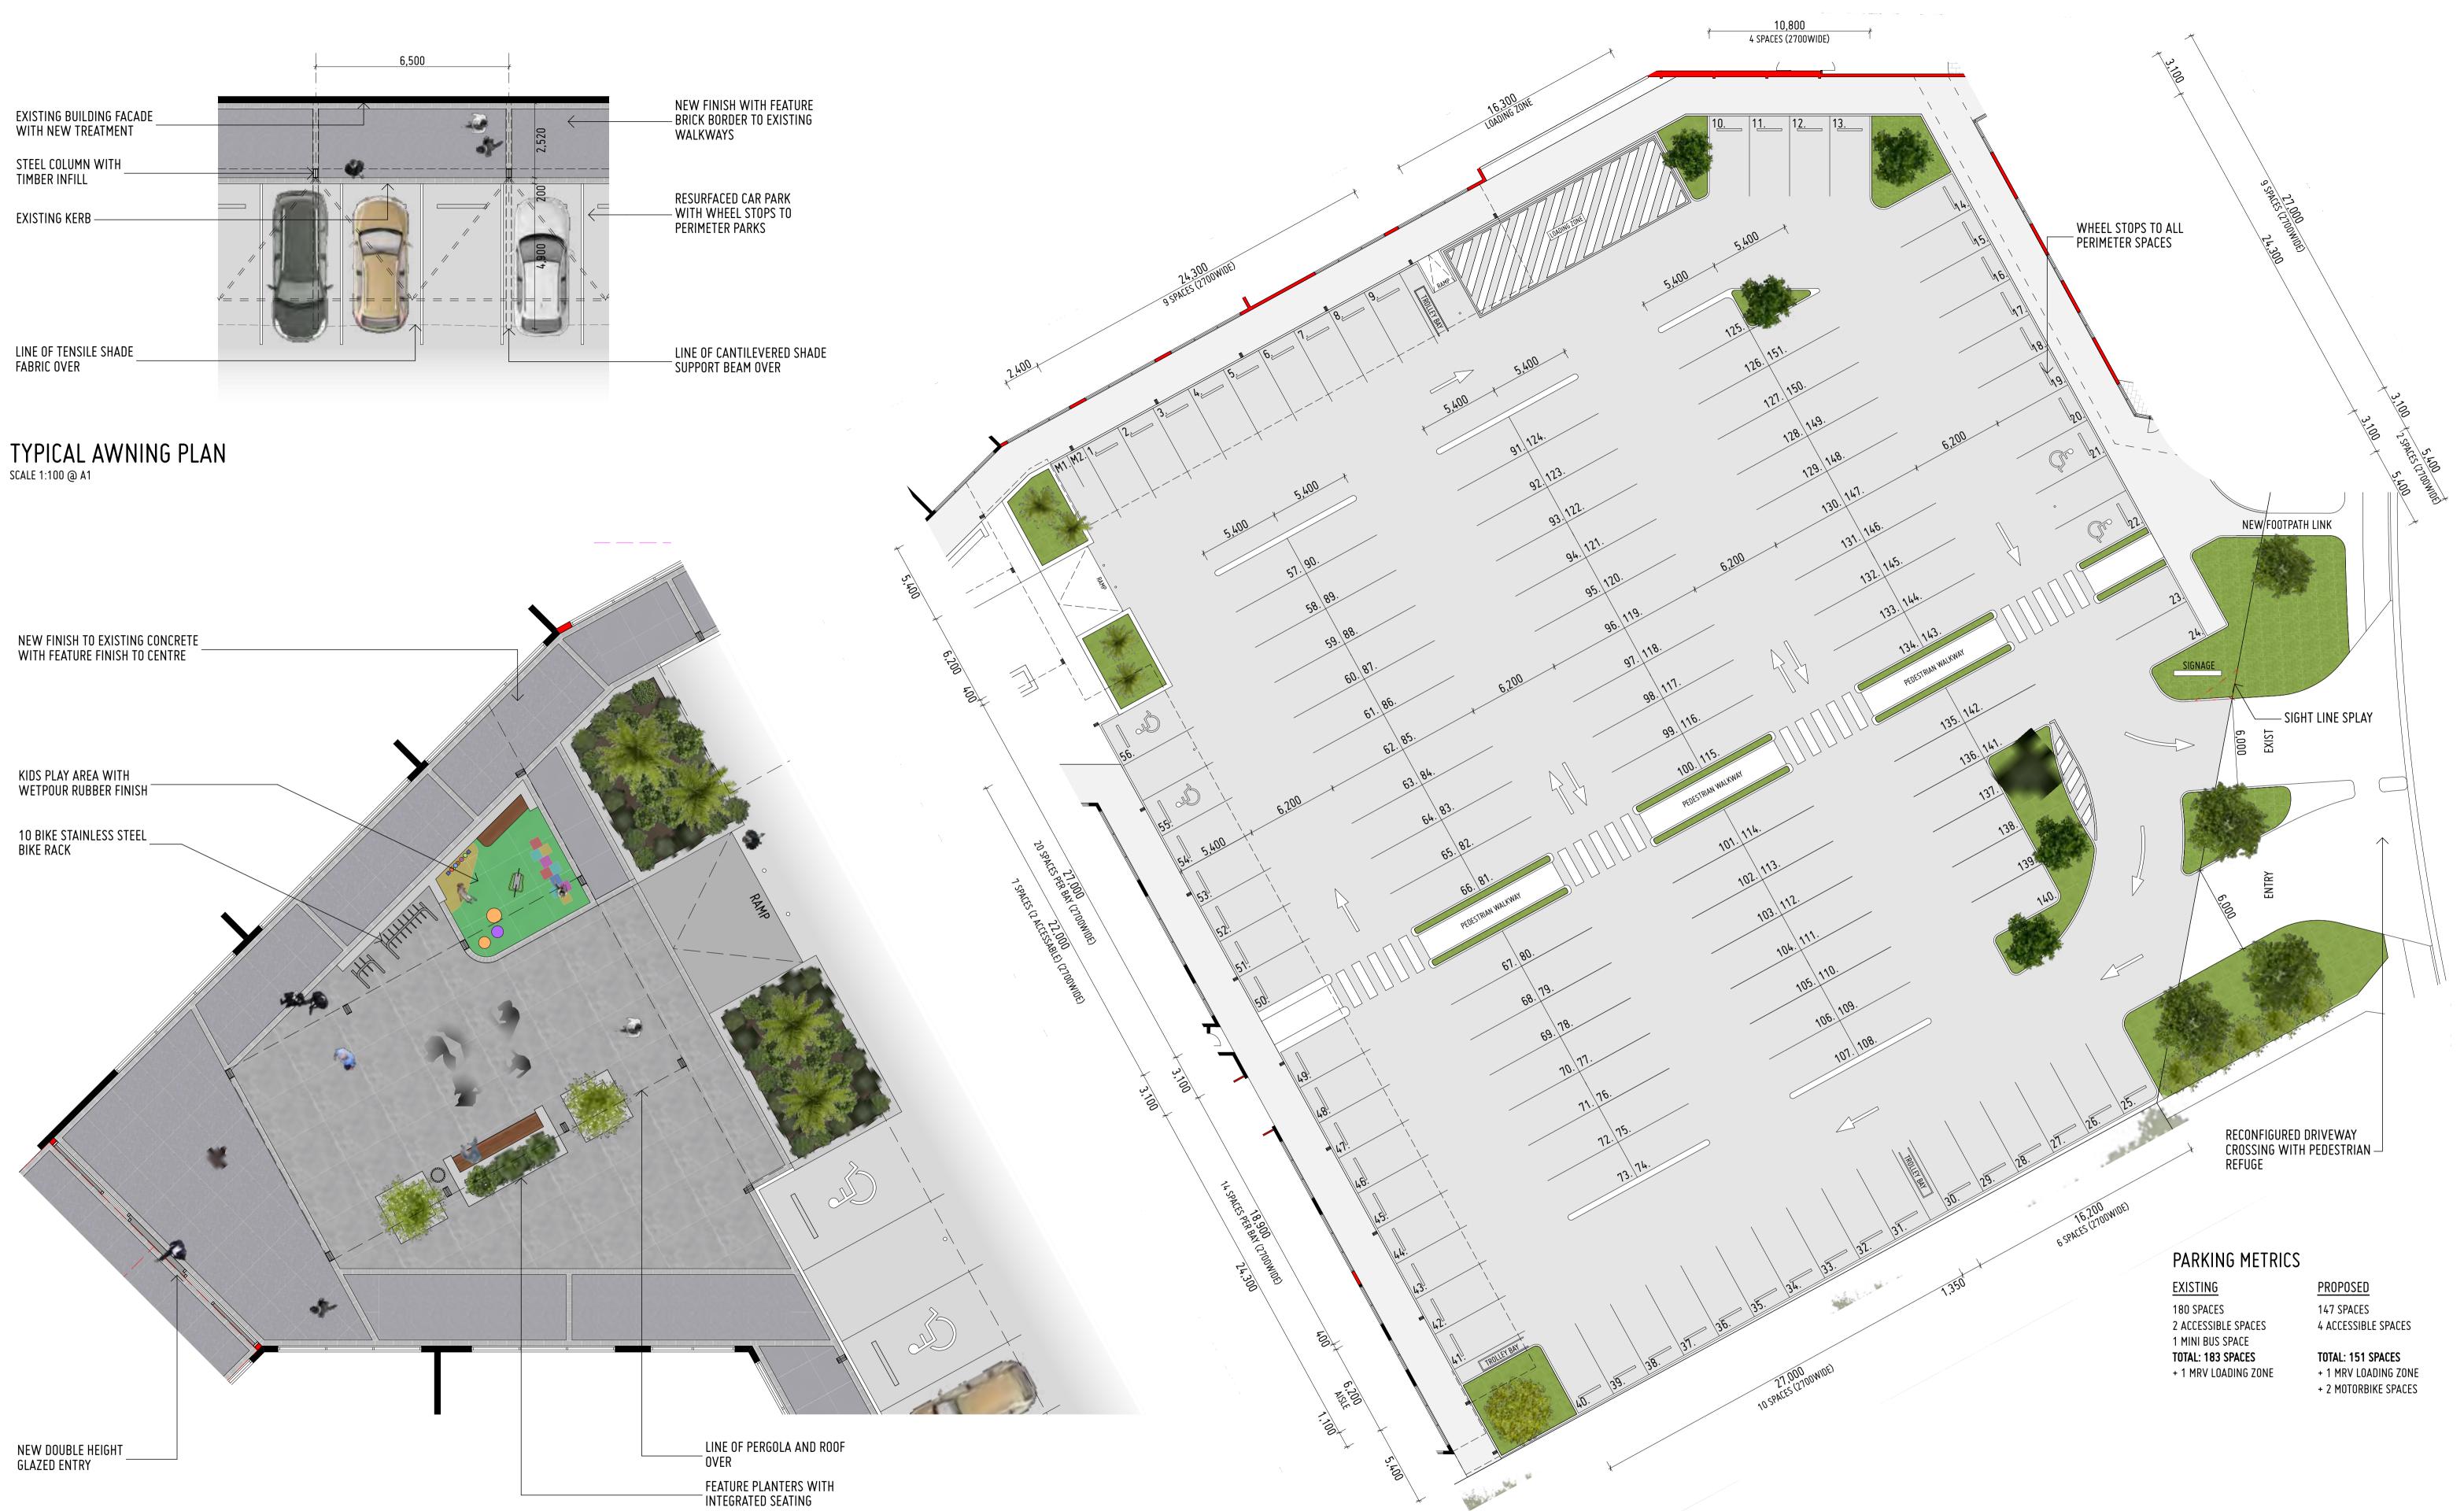

# ALFRESCO AND CENTRE ENTRY PLAN

SCALE 1:200 @ A1

## DIMENSIONED CARPARK PLAN SCALE 1:200 @ A1

## GENERAL NOTES

• NOT FOR CONSTRUCTION. • DO NOT SCALE DRAWINGS. USE FIGURED DIMENSIONS ONLY. • ALL LEVELS RELATIVE TO 'AUSTRALIAN HEIGHT DATUM'. • ALL AREA CALCULATIONS ARE PRELIMINARY ONLY AND APPROXIMATED. ALL AREAS FOR LEGAL PURPOSES SHOULD BE UNDERTAKEN FROM AS-CONSTRUCTED CONDITIONS. AREAS ARE LIKELY TO CHANGE DURING THE DESIGN DEVELOPMENT AND DOCUMENTATION PROCESSES. • DRAWINGS HAVE BEEN PREPARED, IN PART, BASED UPON INFORMATION FURNISHED BY OTHERS. WHILE THIS INFORMATION IS BELIEVED To be reliable, mJBD+P assumes no responsibility for the accuracy of these documents or for any errors or omissions That may have been incorporated into them as a result of incorrect information provided to mJBD+P. • ALL DIMENSIONS, LEVELS AND EXISTING CONDITIONS SHALL BE CHECKED AND VERIFIED BY THE CONTRACTOR BEFORE PROCEEDING WITH ANY WORK. ALL ARCHITECTURAL DRAWINGS TO BE READ IN CONJUNCTION WITH ALL CONSULTANTS DRAWINGS. ANY DISCREPANCIES, ERRORS AND/OR
OMISSIONS SHALL BE REPORTED BACK TO MJBD+P

| PROJECT                      | drawn       |
|------------------------------|-------------|
| MARYLAND SHOPPING CENTRE     | MJ          |
| ADDRESS                      | date        |
| 144 MARYLAND DRIVE, MARYLAND | <b>12</b> . |

CLIENT DRAWING NO. AWN REYNOLDS 08 DWG NO. ISSUE PRE S 2.07.19

# building design + planning

10

po box 1116 newcastle nsw 2300 0488 118 554 www.murrayjames.com.au

0 1 2 3 5

murray james