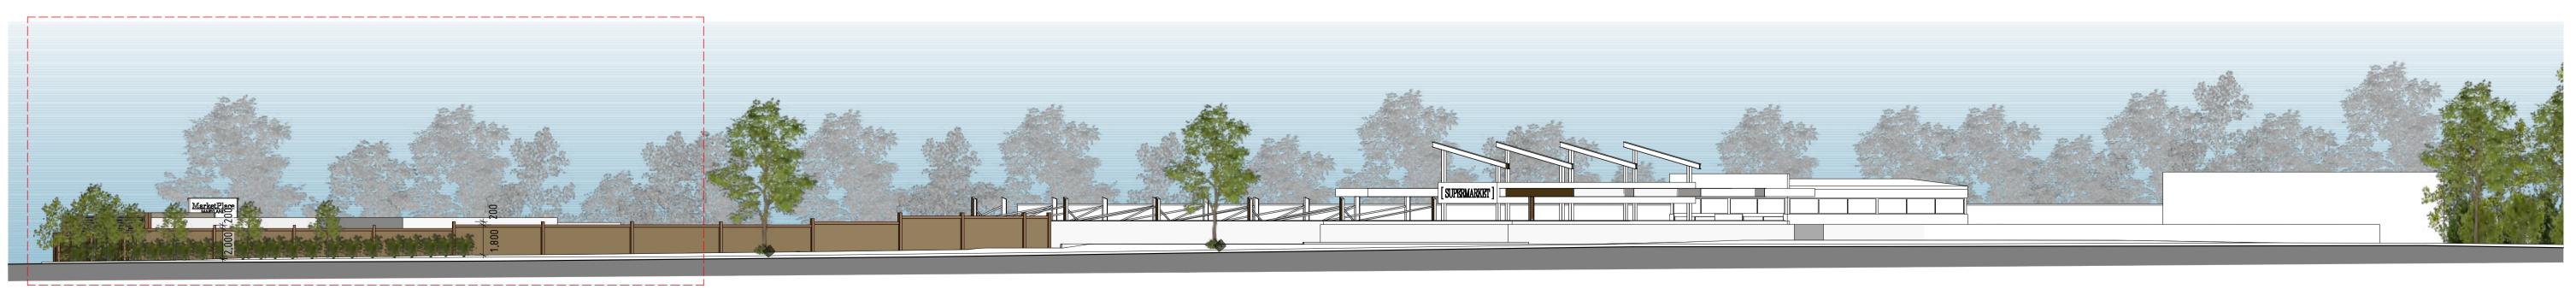

# EAST ELEVATION (MARYLAND DRIVE) SCALE 1:200 @ A1

ELEVATION 2 – P10 EAST ELEVATION (INTERNAL) SCALE 1:200 @ A1

ELEVATION 5 - P10

ELEVATION 4 – P10 NORTH ELEVATION (INTERNAL) SCALE 1:200 @ A1

ELEVATION 8 - P11

ELEVATION 7 - P11 NORTH ELEVATION (INTERNAL) SCALE 1:200 @ A1

ELEVATION 9 - P11 NORTH ELEVATION (BOUNDARY ROAD) SCALE 1:200 @ A1

ELEVATION 1 - P10

ELEVATION 3 - P10

ELEVATION 6 - P11

# ELEVATION 9 SCALE 1:100 @ A1

PROPOSED TAVERN AND BEER GARDENS