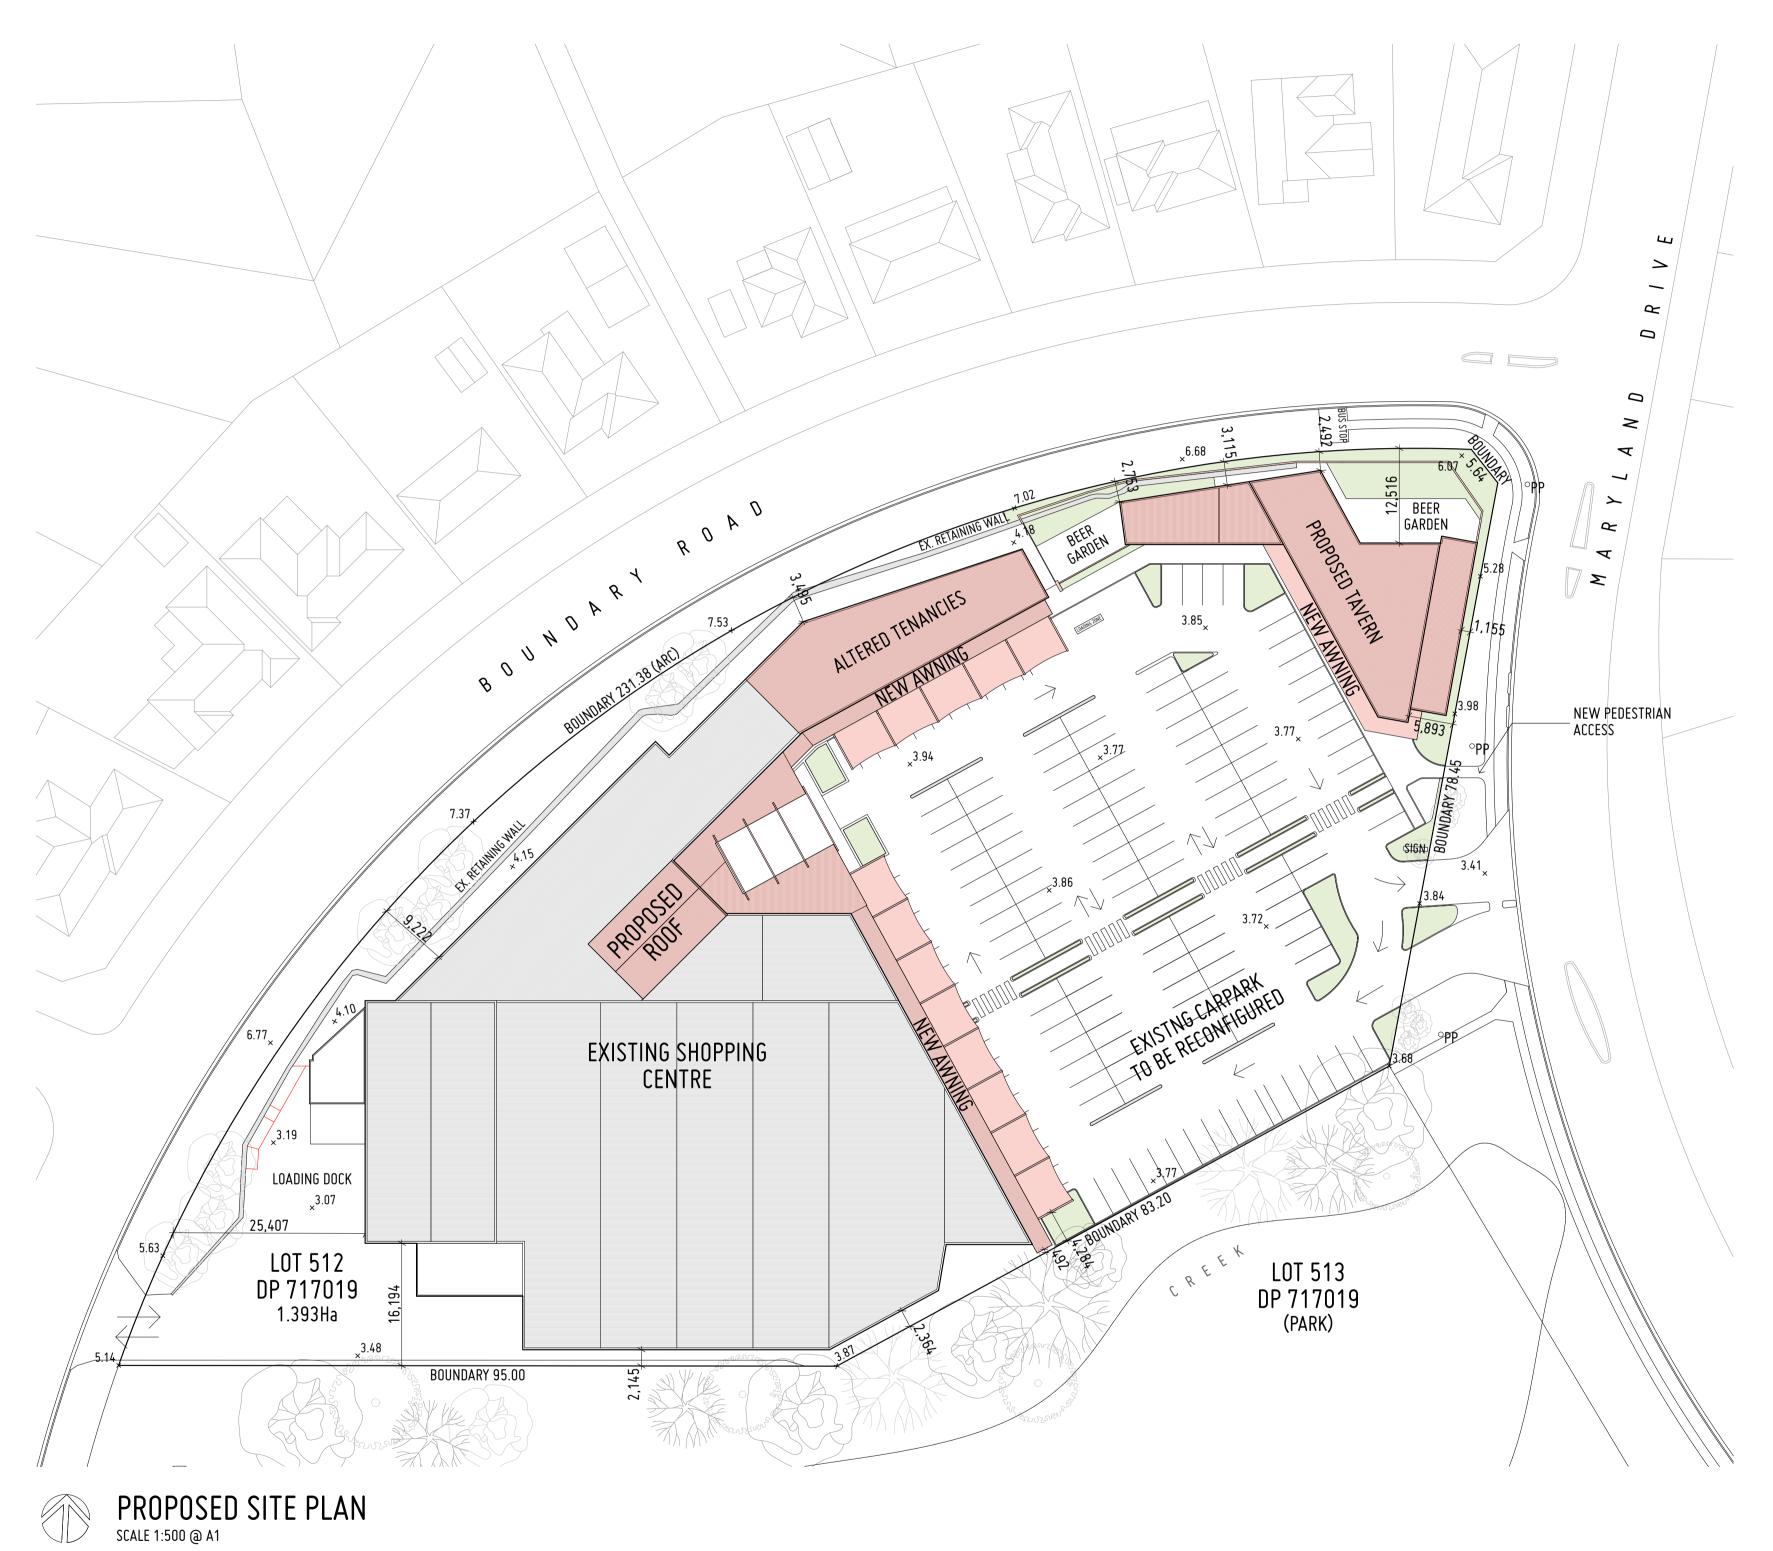

### ATTACHMENTS DISTRIBUTED UNDER SEPARATE COVER

**REPORTS BY COUNCIL OFFICERS** 

Attachment A - PlansDA2018/01191 – 144 Maryland Drive MarylandAlterations and additions to commercial premises,<br/>associated carpark, change of use, and erection of<br/>tavern and signage