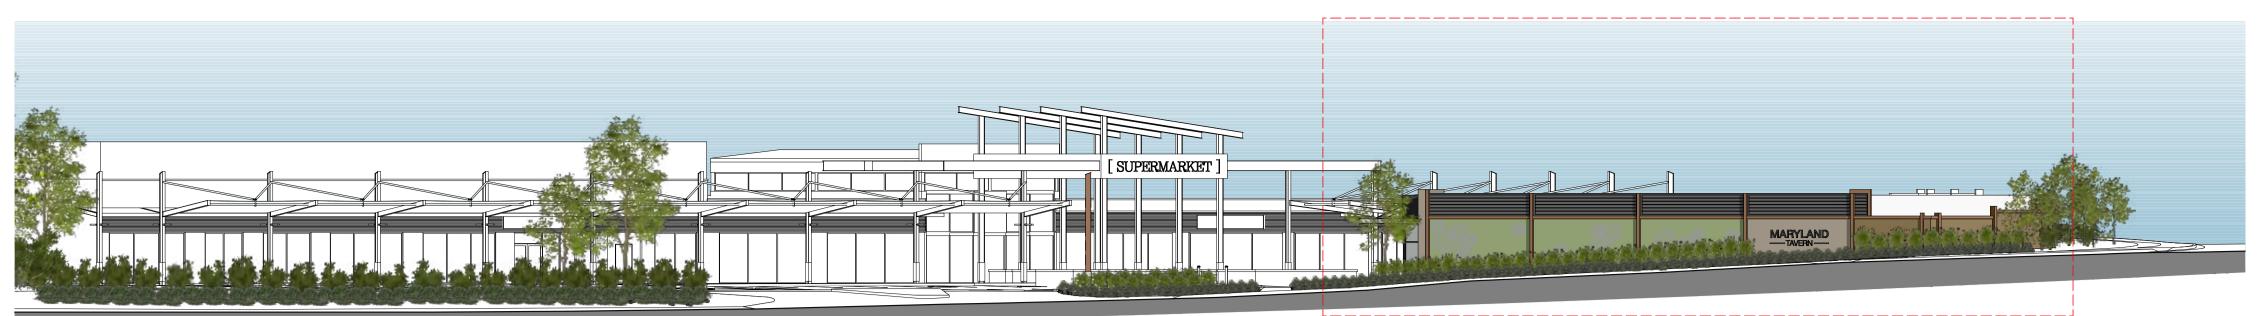

# EAST ELEVATION (MARYLAND DRIVE) SCALE 1:200 @ A1

ELEVATION 2 – P10 EAST ELEVATION (INTERNAL) SCALE 1:200 @ A1

ELEVATION 5 - P10

ELEVATION 4 – P10 NORTH ELEVATION (INTERNAL) SCALE 1:200 @ A1

ELEVATION 8 - P11

ELEVATION 7 - P11 NORTH ELEVATION (INTERNAL) SCALE 1:200 @ A1

ELEVATION 9 - P11 NORTH ELEVATION (BOUNDARY ROAD) SCALE 1:200 @ A1

ELEVATION 1 - P10

ELEVATION 3 - P10

ELEVATION 6 - P11

# ELEVATION KEY PLAN