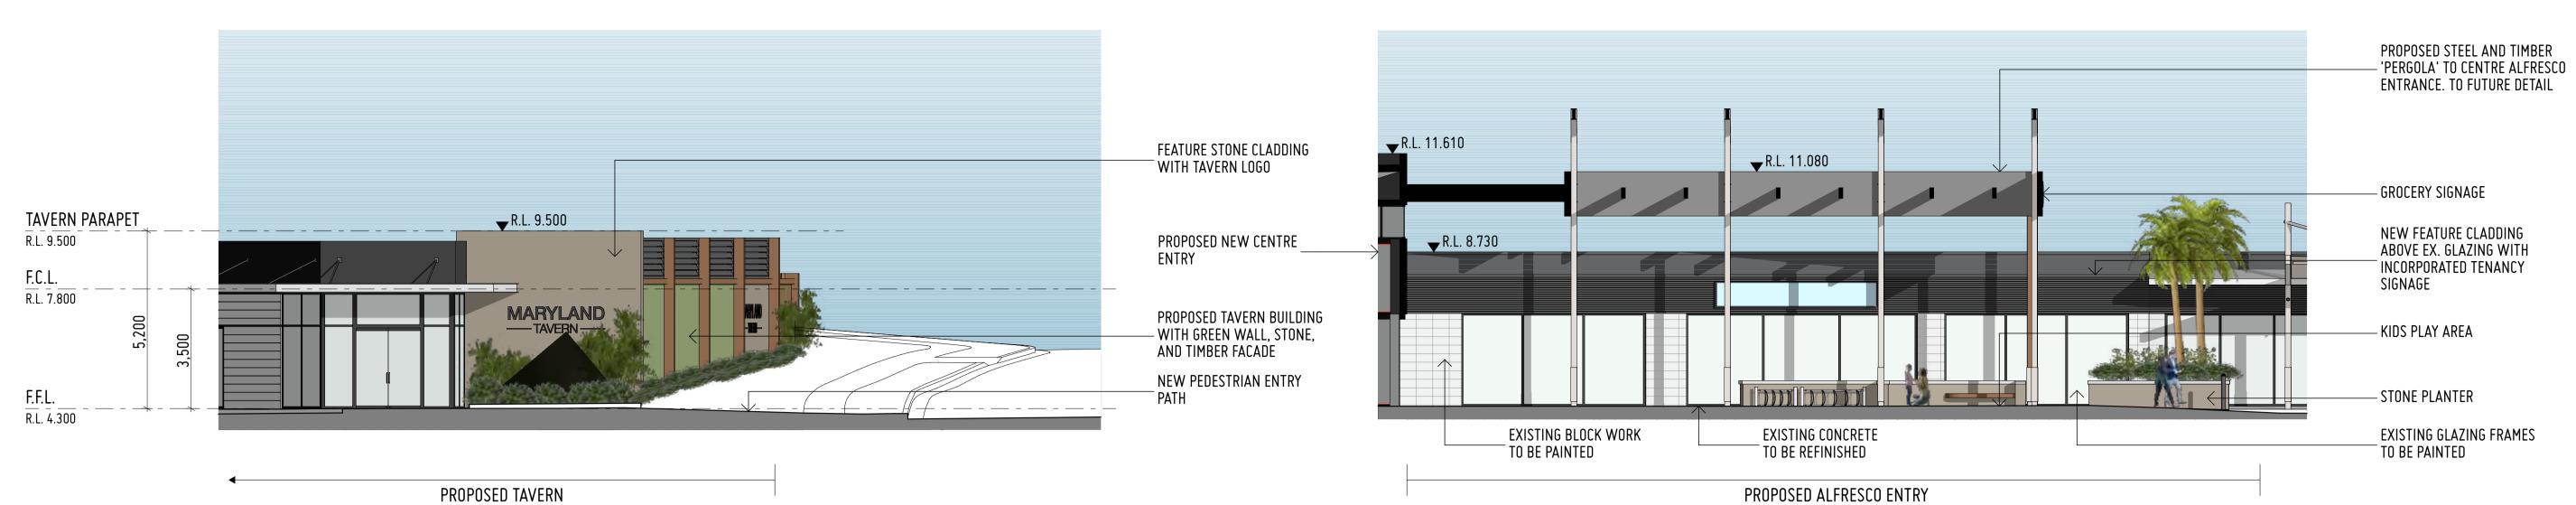

# EAST ELEVATION (MARYLAND DRIVE) SCALE 1:200 @ A1

ELEVATION 2 – P10 EAST ELEVATION (INTERNAL) SCALE 1:200 @ A1

ELEVATION 5 - P10

ELEVATION 4 – P10 NORTH ELEVATION (INTERNAL) SCALE 1:200 @ A1

ELEVATION 8 - P11

ELEVATION 7 - P11 NORTH ELEVATION (INTERNAL) SCALE 1:200 @ A1

ELEVATION 9 - P11 NORTH ELEVATION (BOUNDARY ROAD) SCALE 1:200 @ A1

ELEVATION 1 - P10

ELEVATION 3 - P10

ELEVATION 6 - P11

# ELEVATION KEY PLAN