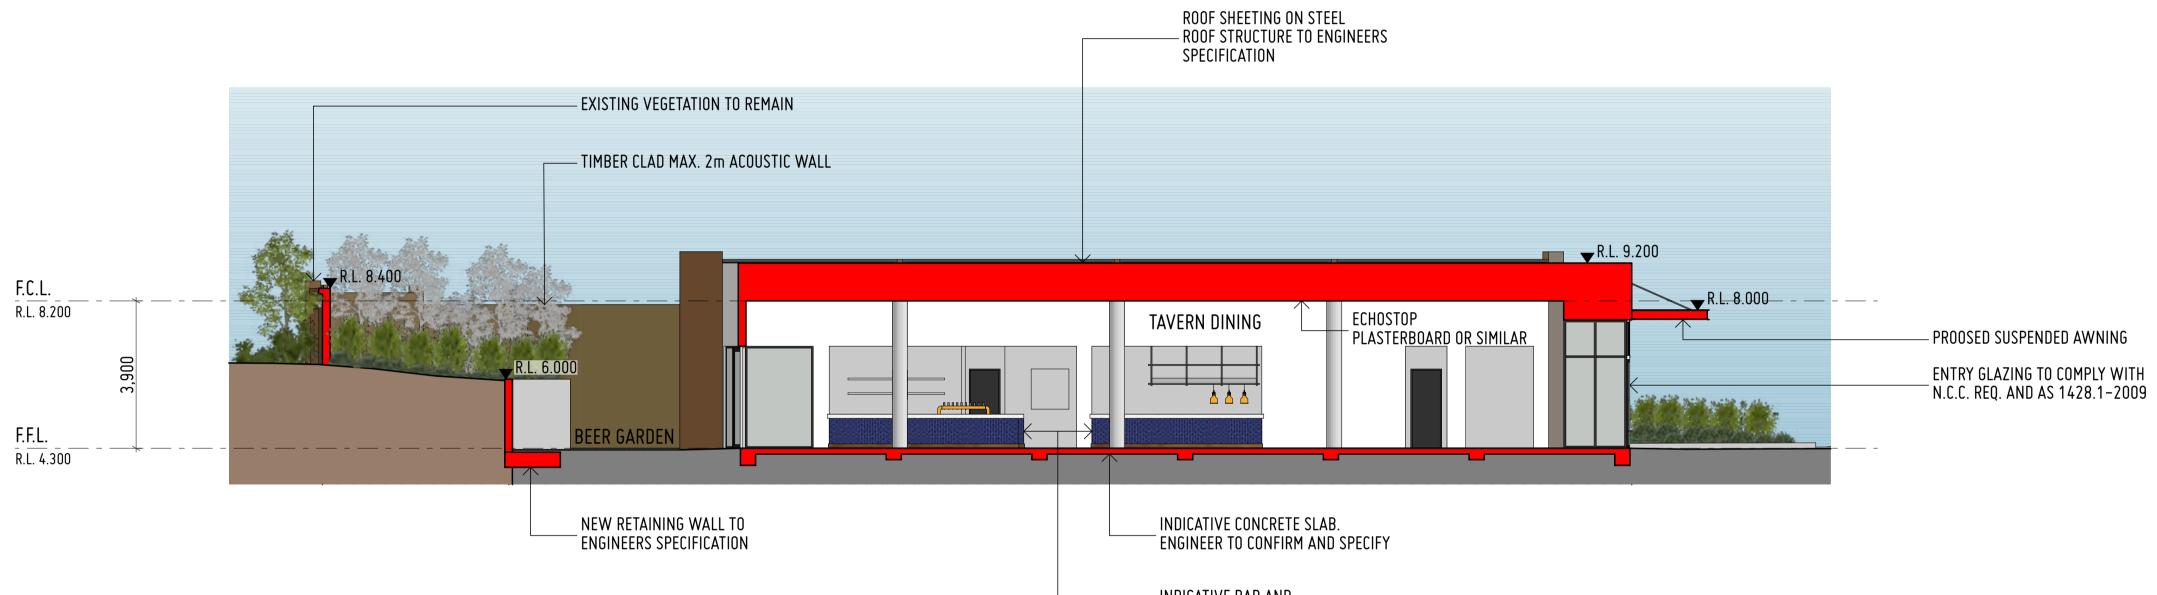

# SECTION C (PROPOSED TAVERN)

| GENERAL NOTES                                                                                                                                                                                                                                                |                              |       |
|--------------------------------------------------------------------------------------------------------------------------------------------------------------------------------------------------------------------------------------------------------------|------------------------------|-------|
| • NOT FOR CONSTRUCTION.                                                                                                                                                                                                                                      | PROJECT                      | DRAWN |
| • DO NOT SCALE DRAWINGS. USE FIGURED DIMENSIONS ONLY.                                                                                                                                                                                                        |                              | MI    |
| • ALL LEVELS RELATIVE TO 'AUSTRALIAN HEIGHT DATUM'.                                                                                                                                                                                                          | MARYLAND SHOPPING CENTRE     | MJ    |
| <ul> <li>ALL AREA CALCULATIONS ARE PRELIMINARY ONLY AND APPROXIMATED. ALL AREAS FOR LEGAL PURPOSES SHOULD BE UNDERTAKEN FROM<br/>AS-CONSTRUCTED CONDITIONS. AREAS ARE LIKELY TO CHANGE DURING THE DESIGN DEVELOPMENT AND DOCUMENTATION PROCESSES.</li> </ul> |                              |       |
| • DRAWINGS HAVE BEEN PREPARED, IN PART, BASED UPON INFORMATION FURNISHED BY OTHERS. WHILE THIS INFORMATION IS BELIEVED<br>To be reliable. MJBD+P Assumes no responsibility for the accuracy of these documents or for any errors or omissions                | ADDRESS                      | DATE  |
| THAT MAY HAVE BEEN INCORPORATED INTO THEM AS A RESULT OF INCORRECT INFORMATION PROVIDED TO MJBD+P.                                                                                                                                                           |                              |       |
| <ul> <li>ALL DIMENSIONS, LEVELS AND EXISTING CONDITIONS SHALL BE CHECKED AND VERIFIED BY THE CONTRACTOR BEFORE PROCEEDING WITH<br/>ANY WORK.</li> </ul>                                                                                                      | 144 MARYLAND DRIVE, MARYLAND | 12.0  |
| <ul> <li>ALL ARCHITECTURAL DRAWINGS TO BE READ IN CONJUNCTION WITH ALL CONSULTANTS DRAWINGS. ANY DISCREPANCIES, ERRORS AND/OR OMISSIONS SHALL BE REPORTED BACK TO MJBD+P</li> </ul>                                                                          |                              |       |

# ROOF SHEETING ON STEEL — ROOF STRUCTURE TO ENGINEERS SPECIFICATION

– TIMBER CLAD MAX. 1.8m ACOUSTIC WALL

\_\_\_RETRACTABLE SECURITY SHUTTER TO FUTURE DETAIL - ECHOSTOP PLASTERBOARD OR SIMILAR

EXISTING CONCRETE CRIB

INDICATIVE CONCRETE SLAB. ENGINEER TO CONFIRM AND SPECIFY

\_ INDICATIVE BAR AND RESTAURANT FITOUT

| <u>GENERAL NOTES</u>                                                                                                                                                                                                                          |                     |  |  |
|-----------------------------------------------------------------------------------------------------------------------------------------------------------------------------------------------------------------------------------------------|---------------------|--|--|
| • NOT FOR CONSTRUCTION.                                                                                                                                                                                                                       | PROJECT             |  |  |
| • DO NOT SCALE DRAWINGS. USE FIGURED DIMENSIONS ONLY.                                                                                                                                                                                         | MARYLAND SHOPPING   |  |  |
| • ALL LEVELS RELATIVE TO 'AUSTRALIAN HEIGHT DATUM'.                                                                                                                                                                                           |                     |  |  |
| • ALL AREA CALCULATIONS ARE PRELIMINARY ONLY AND APPROXIMATED. ALL AREAS FOR LEGAL PURPOSES SHOULD BE UNDERTAKEN FROM<br>AS-CONSTRUCTED CONDITIONS. AREAS ARE LIKELY TO CHANGE DURING THE DESIGN DEVELOPMENT AND DOCUMENTATION PROCESSES.     |                     |  |  |
| • DRAWINGS HAVE BEEN PREPARED, IN PART, BASED UPON INFORMATION FURNISHED BY OTHERS. WHILE THIS INFORMATION IS BELIEVED<br>To be reliable, mJbd+p assumes no responsibility for the accuracy of these documents or for any errors or omissions | ADDRESS             |  |  |
| HAT MAY HAVE BEEN INCORPORATED INTO THEM AS A RESULT OF INCORRECT INFORMATION PROVIDED TO MJBD+P.                                                                                                                                             |                     |  |  |
| <ul> <li>ALL DIMENSIONS, LEVELS AND EXISTING CONDITIONS SHALL BE CHECKED AND VERIFIED BY THE CONTRACTOR BEFORE PROCEEDING WITH<br/>ANY WORK.</li> </ul>                                                                                       | 144 MARYLAND DRIVE, |  |  |
| ALL ARCHITECTURAL DRAWINGS TO BE READ IN CONJUNCTION WITH ALL CONSULTANTS DRAWINGS. ANY DISCREPANCIES, ERRORS AND/OR<br>MISSIONS SHALL BE REPORTED BACK TO MJBD+P                                                                             |                     |  |  |