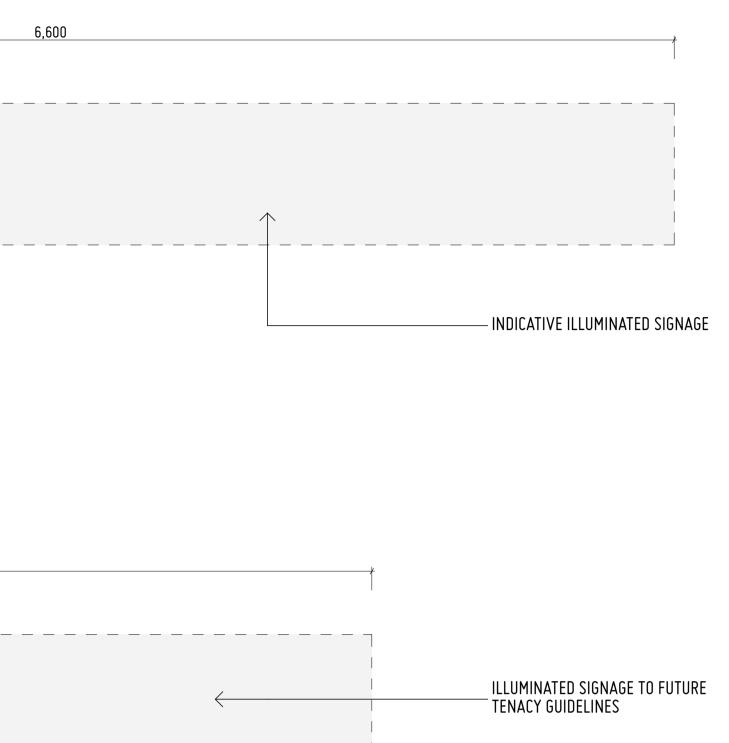

STEEL COLUMN WITH — TIMBER INFILL TO MATCH AWNINGS

\_\_ INDICATIVE TENACY BACKLIT SIGNAGE ZONES

LOW LEVEL SHRUBBERY TO ENSURE SIGHT LINES