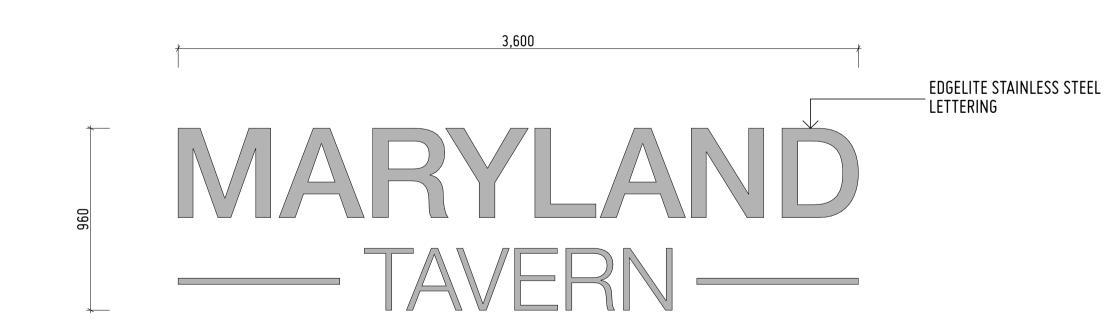

OCUMENTATION PROCESSES. • DRAWINGS HAVE BEEN PREPARED, IN PART, BASED UPON INFORMATION FURNISHED BY OTHERS. WHILE THIS INFORMATION IS BELIEVED To be reliable, MJBD+P assumes no responsibility for the accuracy of these documents or for any errors or omissions That may have been incorporated into them as a result of incorrect information provided to MJBD+P. • ALL DIMENSIONS, LEVELS AND EXISTING CONDITIONS SHALL BE CHECKED AND VERIFIED BY THE CONTRACTOR BEFORE PROCEEDING WITH

ANY WORK. • ALL ARCHITECTURAL DRAWINGS TO BE READ IN CONJUNCTION WITH ALL CONSULTANTS DRAWINGS. ANY DISCREPANCIES, ERRORS AND/ OMISSIONS SHALL BE REPORTED BACK TO MJBD+P





STEEL COLUMN WITH TIMBER INFILL TO MATCH — AWNINGS

# NEW CENTRE PYLON SIGNAGE

SCALE 1:100 @ A1



# MARYLAND TAVERN SIGNAGE 1

SCALE 1:20 @ A1



# MARYLAND TAVERN SIGNAGE 2 SCALE 1:20 @ A1



# SUPERMARKET RETAILER SIGNAGE (1x) SCALE 1:20 @ A1

5,000

# TYPICAL TENANCY SIGNAGE (9x) SCALE 1:20 @ A1



# MARYLAND TAVERN A1 POSTER SIGNAGE (4x) SCALE 1:20 @ A1

| <u>GENERAL NOTES</u>                                                                                                                                                                                                                          |                              |     |
|-----------------------------------------------------------------------------------------------------------------------------------------------------------------------------------------------------------------------------------------------|------------------------------|-----|
| • NOT FOR CONSTRUCTION.