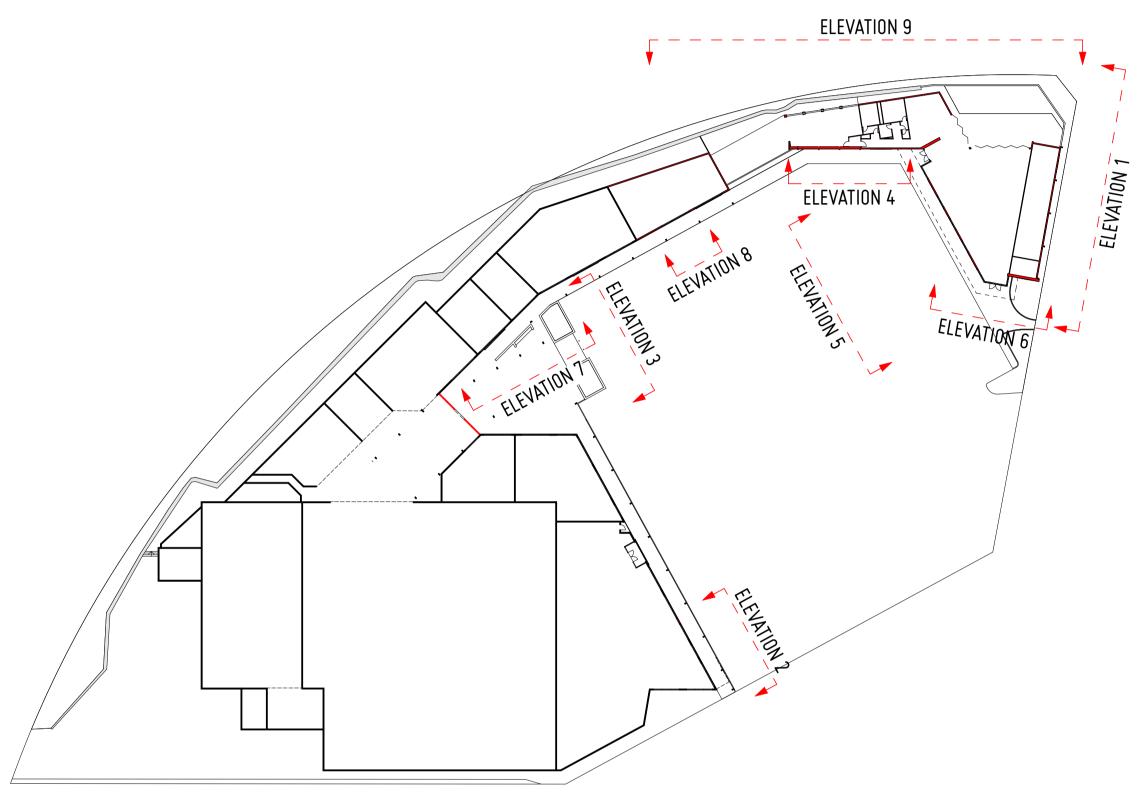

# EAST ELEVATION (MARYLAND DRIVE) SCALE 1:200 @ A1

ELEVATION 2 – P10 EAST ELEVATION (INTERNAL) SCALE 1:200 @ A1

ELEVATION 5 - P10

ELEVATION 4 – P10 NORTH ELEVATION (INTERNAL) SCALE 1:200 @ A1

ELEVATION 8 - P11

ELEVATION 7 - P11 NORTH ELEVATION (INTERNAL) SCALE 1:200 @ A1

ELEVATION 9 - P11 NORTH ELEVATION (BOUNDARY ROAD) SCALE 1:200 @ A1

ELEVATION 1 - P10

ELEVATION 3 - P10

ELEVATION 6 - P11

# ELEVATION KEY PLAN