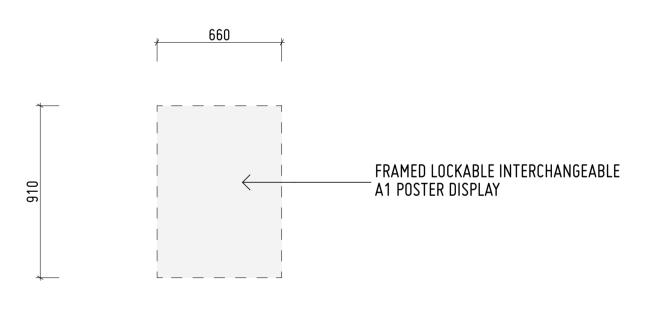

# MARYLAND TAVERN A1 POSTER SIGNAGE (4x) SCALE 1:20 @ A1

| <u>GENERAL NOTES</u>                                                                                                                                                                                                                          |                              |     |
|-----------------------------------------------------------------------------------------------------------------------------------------------------------------------------------------------------------------------------------------------|------------------------------|-----|
| • NOT FOR CONSTRUCTION.                                                                                                                                                                                                                       | PROJECT                      | DRA |
| • DO NOT SCALE DRAWINGS. USE FIGURED DIMENSIONS ONLY.                                                                                                                                                                                         |                              | М   |
| • ALL LEVELS RELATIVE TO 'AUSTRALIAN HEIGHT DATUM'.                                                                                                                                                                                           | MARYLAND SHOPPING CENTRE     | *   |
| • ALL AREA CALCULATIONS ARE PRELIMINARY ONLY AND APPROXIMATED. ALL AREAS FOR LEGAL PURPOSES SHOULD BE UNDERTAKEN FROM<br>AS-CONSTRUCTED CONDITIONS. AREAS ARE LIKELY TO CHANGE DURING THE DESIGN DEVELOPMENT AND DOCUMENTATION PROCESSES.     |                              |     |
| • DRAWINGS HAVE BEEN PREPARED, IN PART, BASED UPON INFORMATION FURNISHED BY OTHERS. WHILE THIS INFORMATION IS BELIEVED<br>To be reliable, mjbd+p assumes no responsibility for the accuracy of these documents or for any errors or omissions | ADDRESS                      | DAT |
| THAT MAY HAVE BEEN INCORPORATED INTO THEM AS A RESULT OF INCORRECT INFORMATION PROVIDED TO MJBD+P.                                                                                                                                            |                              | 1   |
| • ALL DIMENSIONS, LEVELS AND EXISTING CONDITIONS SHALL BE CHECKED AND VERIFIED BY THE CONTRACTOR BEFORE PROCEEDING WITH<br>ANY WORK.                                                                                                          | 144 MARYLAND DRIVE, MARYLAND | l.  |
| • ALL ARCHITECTURAL DRAWINGS TO BE READ IN CONJUNCTION WITH ALL CONSULTANTS DRAWINGS. ANY DISCREPANCIES, ERRORS AND/OR<br>DMISSIONS SHALL BE REPORTED BACK TO MJBD+P                                                                          |                              |     |