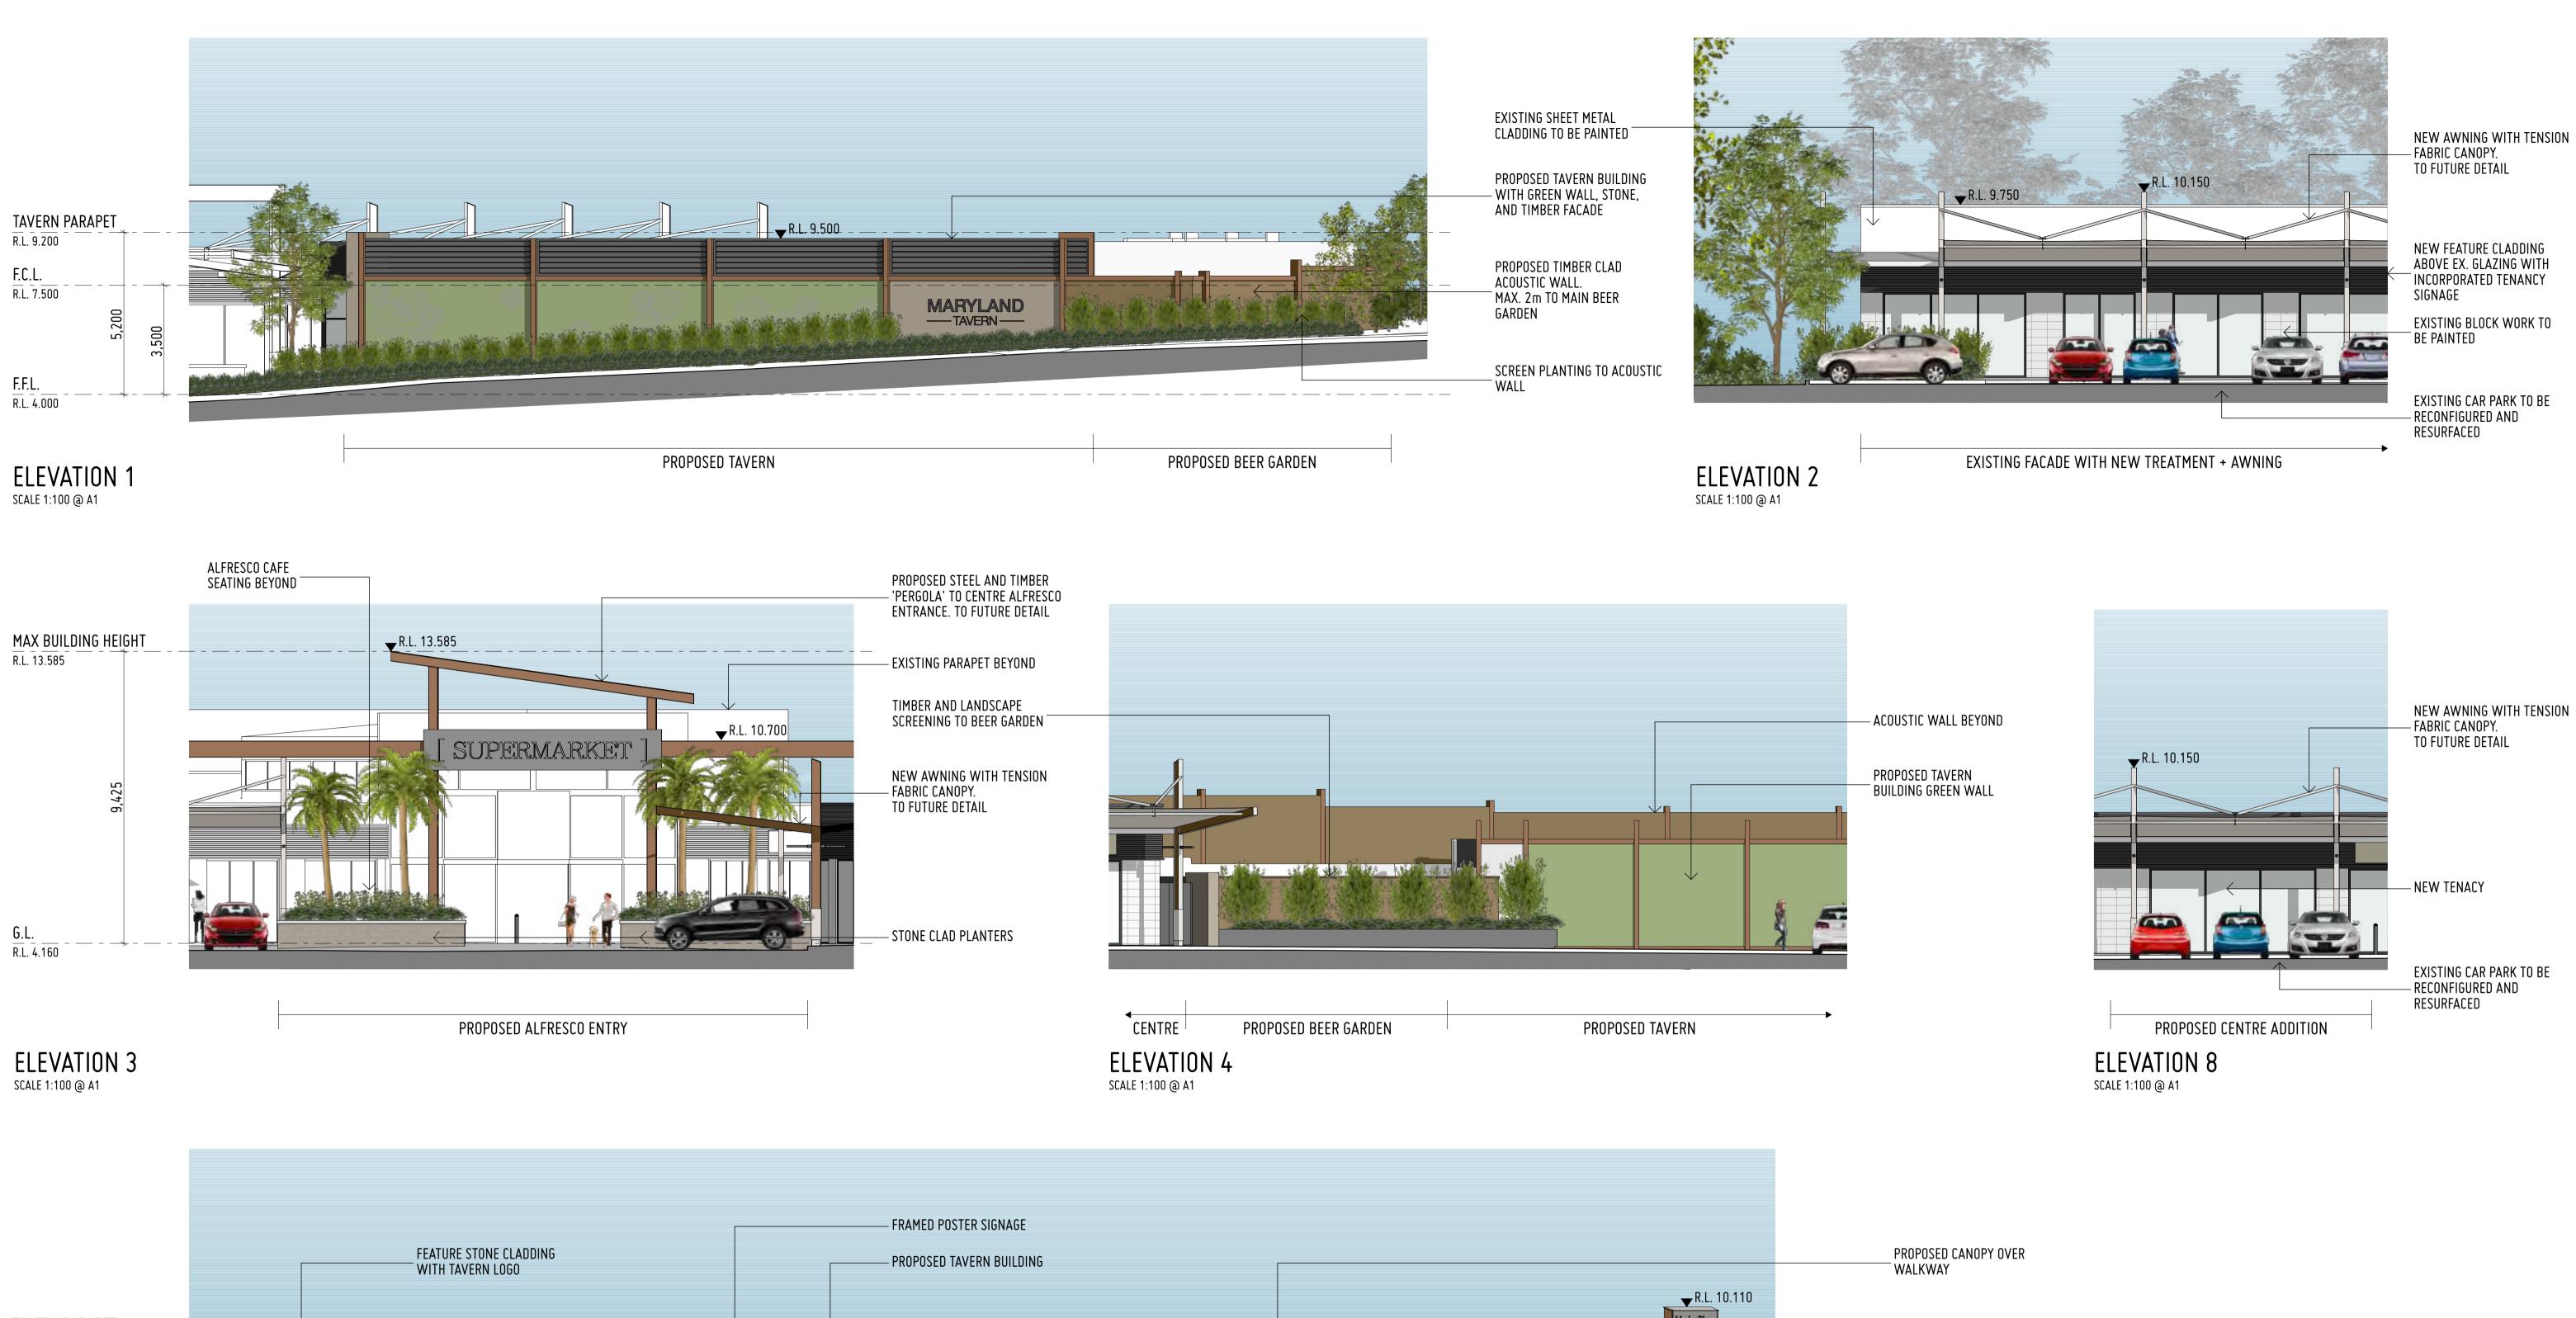

# EAST ELEVATION (MARYLAND DRIVE) SCALE 1:200 @ A1

ELEVATION 2 – P10 EAST ELEVATION (INTERNAL) SCALE 1:200 @ A1

ELEVATION 5 - P10

ELEVATION 4 – P10 NORTH ELEVATION (INTERNAL) SCALE 1:200 @ A1

ELEVATION 8 - P11

ELEVATION 7 - P11 NORTH ELEVATION (INTERNAL) SCALE 1:200 @ A1

ELEVATION 9 - P11 NORTH ELEVATION (BOUNDARY ROAD) SCALE 1:200 @ A1

ELEVATION 1 - P10

ELEVATION 3 - P10

ELEVATION 6 - P11

## ELEVATION 6 SCALE 1:100 @ A1

TIMBER CLAD ACOUSTIC WALL MAX. 2m TO MAIN BEER GARDEN

# ELEVATION 9 SCALE 1:100 @ A1

PROPOSED TAVERN AND BEER GARDENS