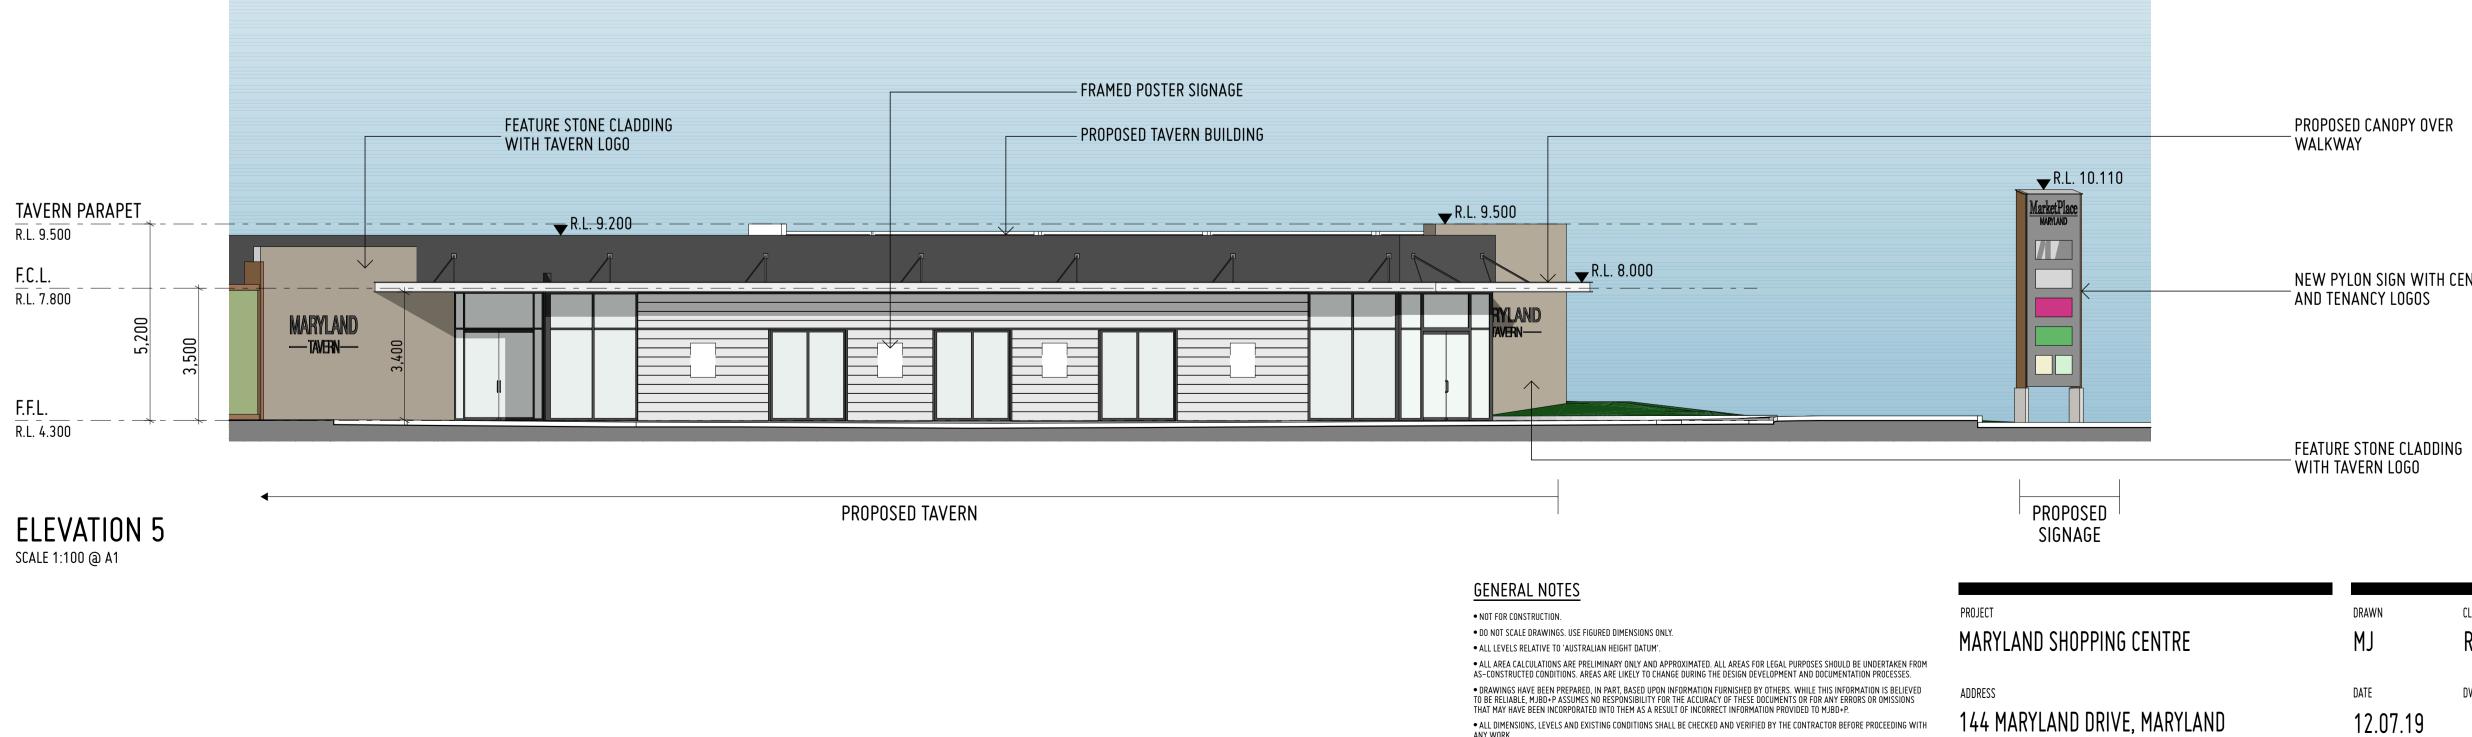

# EAST ELEVATION (MARYLAND DRIVE) SCALE 1:200 @ A1

ELEVATION 2 – P10 EAST ELEVATION (INTERNAL) SCALE 1:200 @ A1

ELEVATION 5 - P10

ELEVATION 4 – P10 NORTH ELEVATION (INTERNAL) SCALE 1:200 @ A1

ELEVATION 8 - P11

ELEVATION 7 - P11 NORTH ELEVATION (INTERNAL) SCALE 1:200 @ A1

ELEVATION 9 - P11 NORTH ELEVATION (BOUNDARY ROAD) SCALE 1:200 @ A1

ELEVATION 1 - P10

ELEVATION 3 - P10

ELEVATION 6 - P11

# ELEVATION KEY PLAN