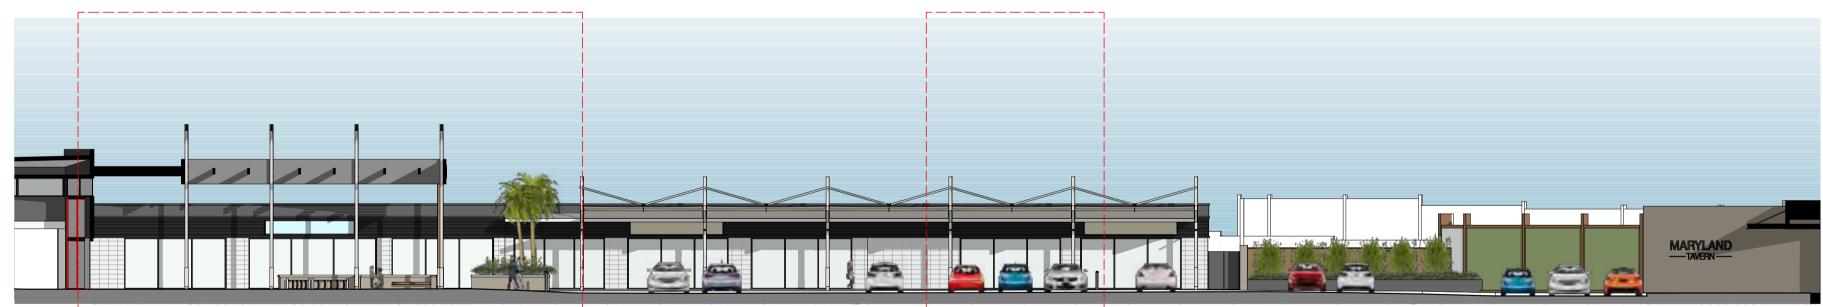

# EAST ELEVATION (MARYLAND DRIVE) SCALE 1:200 @ A1

ELEVATION 2 – P10 EAST ELEVATION (INTERNAL) SCALE 1:200 @ A1

ELEVATION 5 - P10

ELEVATION 4 – P10 NORTH ELEVATION (INTERNAL) SCALE 1:200 @ A1

ELEVATION 8 - P11

ELEVATION 7 - P11 NORTH ELEVATION (INTERNAL) SCALE 1:200 @ A1

ELEVATION 9 - P11 NORTH ELEVATION (BOUNDARY ROAD) SCALE 1:200 @ A1

ELEVATION 1 - P10

ELEVATION 3 - P10

ELEVATION 6 - P11

# ELEVATION KEY PLAN