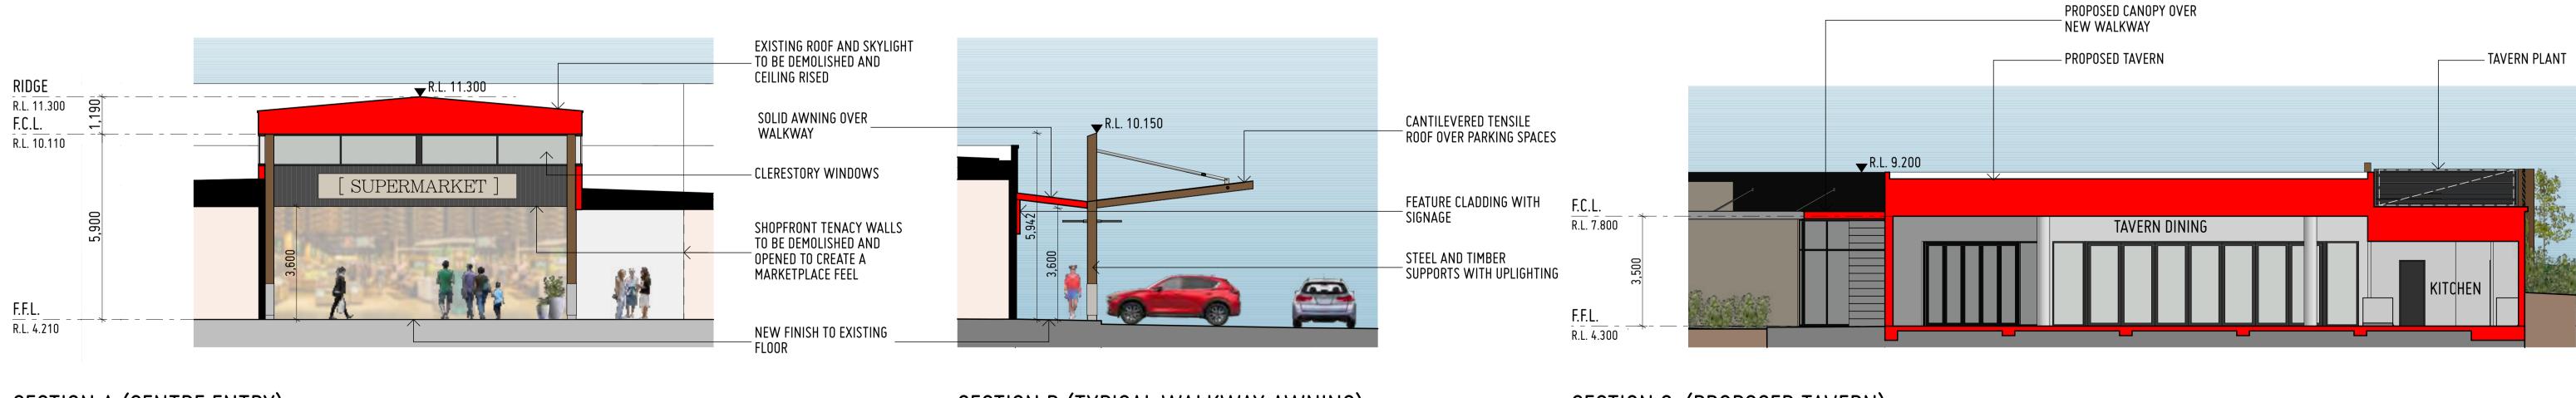

# SECTION A (CENTRE ENTRY)

SCALE 1:100 @ A1

DENOTES NEW WORK

ELEVATION 7 SCALE 1:100 @ A1

> TIMBER CLAD MAX. 1.8m — ACOUSTIC WALL TO GAMING AND SECONDARY BEER GARDEN

SECTION B (TYPICAL WALKWAY AWNING)

# SECTION C (PROPOSED TAVERN)

| GENERAL NOTES                                                                                                                                                                                                                                                |                              |       |
|--------------------------------------------------------------------------------------------------------------------------------------------------------------------------------------------------------------------------------------------------------------|------------------------------|-------|
| • NOT FOR CONSTRUCTION.                                                                                                                                                                                                                                      | PROJECT                      | DRAWN |
| • DO NOT SCALE DRAWINGS. USE FIGURED DIMENSIONS ONLY.                                                                                                                                                                                                        |                              | MI    |
| • ALL LEVELS RELATIVE TO 'AUSTRALIAN HEIGHT DATUM'.                                                                                                                                                                                                          | MARYLAND SHOPPING CENTRE     | MJ    |
| <ul> <li>ALL AREA CALCULATIONS ARE PRELIMINARY ONLY AND APPROXIMATED. ALL AREAS FOR LEGAL PURPOSES SHOULD BE UNDERTAKEN FROM<br/>AS-CONSTRUCTED CONDITIONS. AREAS ARE LIKELY TO CHANGE DURING THE DESIGN DEVELOPMENT AND DOCUMENTATION PROCESSES.</li> </ul> |                              |       |
| • DRAWINGS HAVE BEEN PREPARED, IN PART, BASED UPON INFORMATION FURNISHED BY OTHERS. WHILE THIS INFORMATION IS BELIEVED<br>To be reliable. MJBD+P Assumes no responsibility for the accuracy of these documents or for any errors or omissions                | ADDRESS                      | DATE  |
| THAT MAY HAVE BEEN INCORPORATED INTO THEM AS A RESULT OF INCORRECT INFORMATION PROVIDED TO MJBD+P.                                                                                                                                                           |                              |       |
| <ul> <li>ALL DIMENSIONS, LEVELS AND EXISTING CONDITIONS SHALL BE CHECKED AND VERIFIED BY THE CONTRACTOR BEFORE PROCEEDING WITH<br/>ANY WORK.</li> </ul>                                                                                                      | 144 MARYLAND DRIVE, MARYLAND | 12.0  |
| <ul> <li>ALL ARCHITECTURAL DRAWINGS TO BE READ IN CONJUNCTION WITH ALL CONSULTANTS DRAWINGS. ANY DISCREPANCIES, ERRORS AND/OR OMISSIONS SHALL BE REPORTED BACK TO MJBD+P</li> </ul>                                                                          |                              |       |

# SECTION D (PROPOSED TAVERN) SCALE 1:100 @ A1

# SECTION E (PROPOSED TAVERN) SCALE 1:100 @ A1