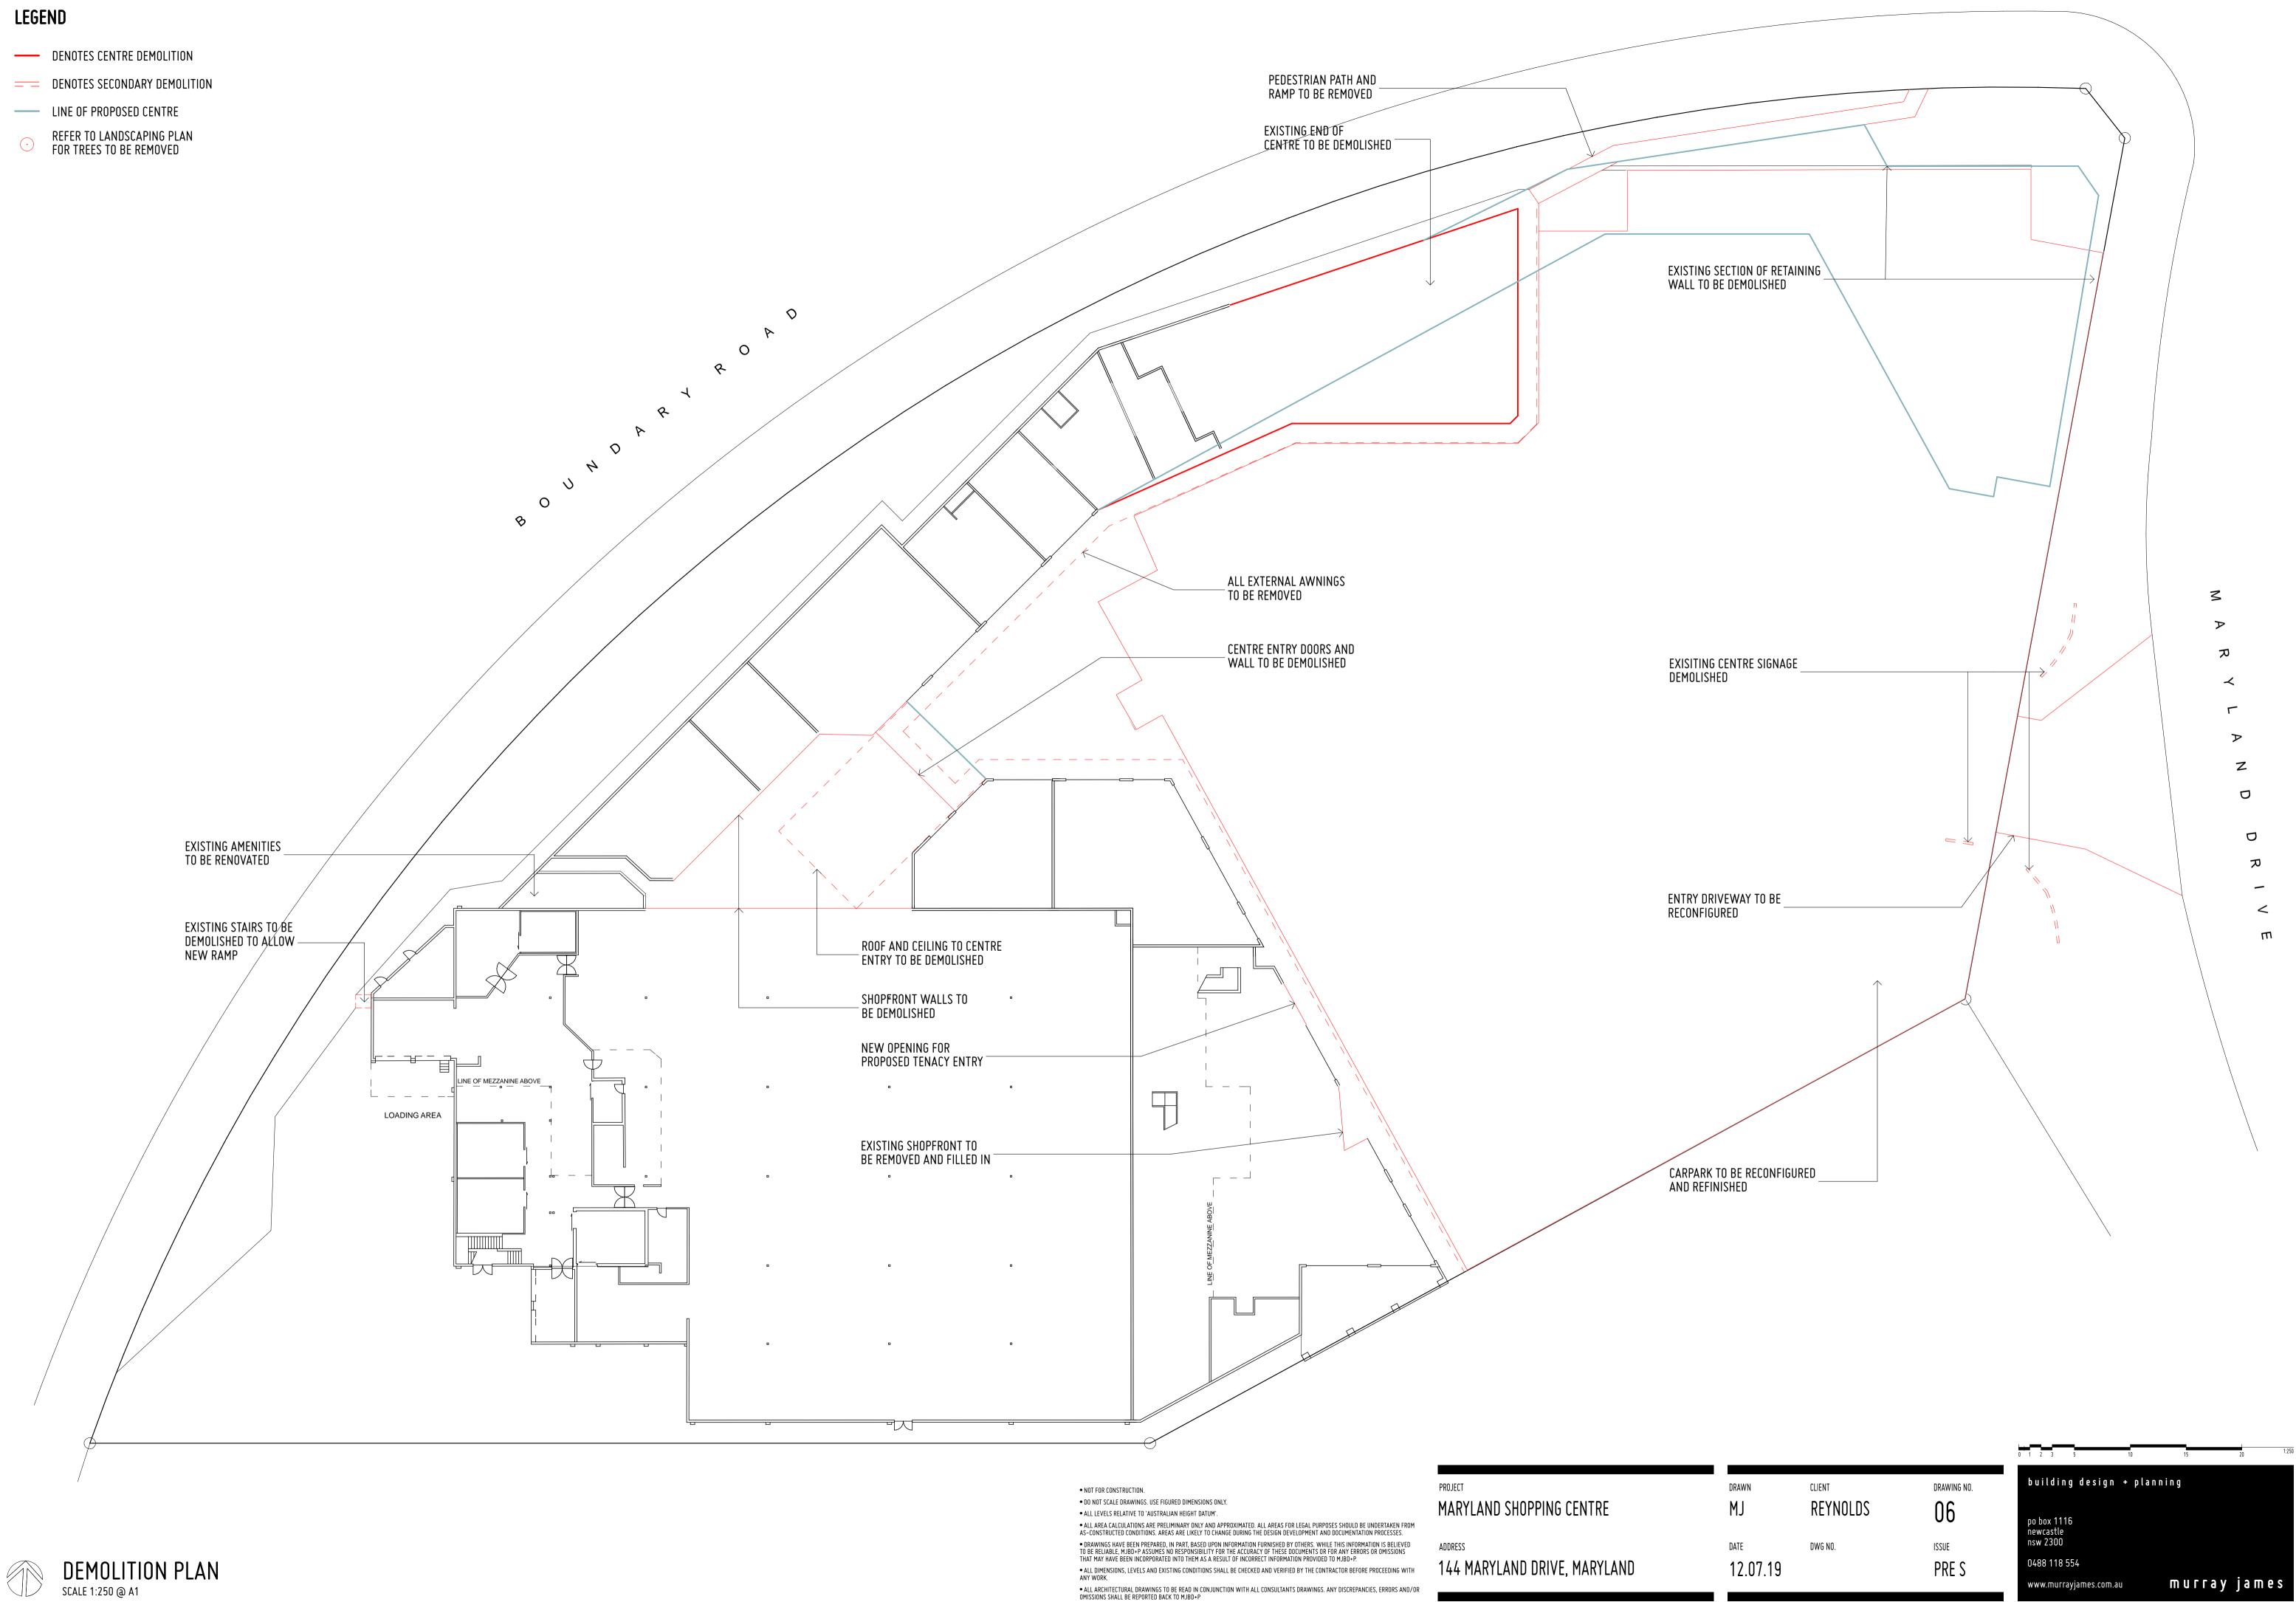

# LEGEND

- **—** DENOTES SECONDARY DEMOLITION

|          |          |             | 0 1 2 3 3 10             |
|----------|----------|-------------|--------------------------|
| DRAWN    | CLIENT   | DRAWING NO. | building design + planni |
| MJ       | REYNOLDS | 07          | po box 1116              |
| DATE     | DWG NO.  | ISSUE       | newcastle<br>nsw 2300    |
| 12.07.19 |          | PRE S       | 0488 118 554             |
|          |          |             | www.murrayjames.com.au   |

murray james