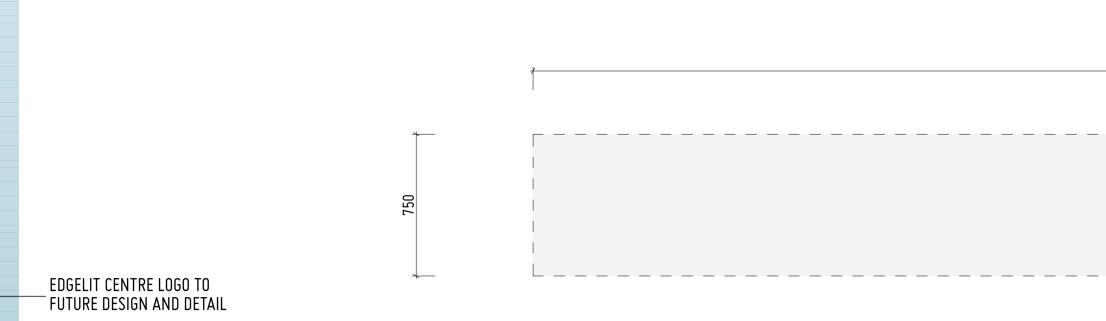

STEEL COLUMN WITH — TIMBER INFILL TO MATCH AWNINGS

\_\_ INDICATIVE TENACY BACKLIT SIGNAGE ZONES

LOW LEVEL SHRUBBERY TO ENSURE SIGHT LINES