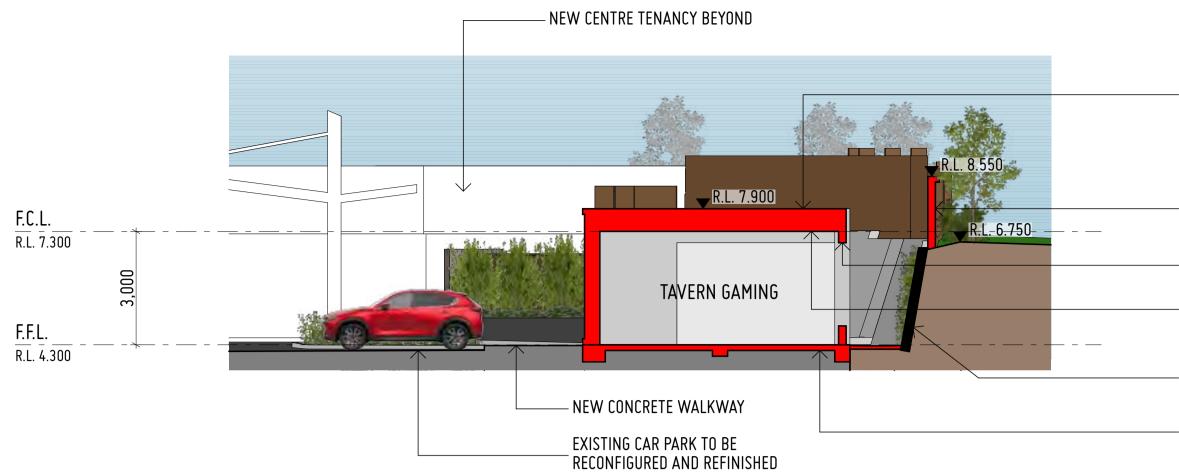

## ELEVATION 6 SCALE 1:100 @ A1

TIMBER CLAD ACOUSTIC WALL MAX. 2m TO MAIN BEER GARDEN

# ELEVATION 9 SCALE 1:100 @ A1

PROPOSED TAVERN AND BEER GARDENS