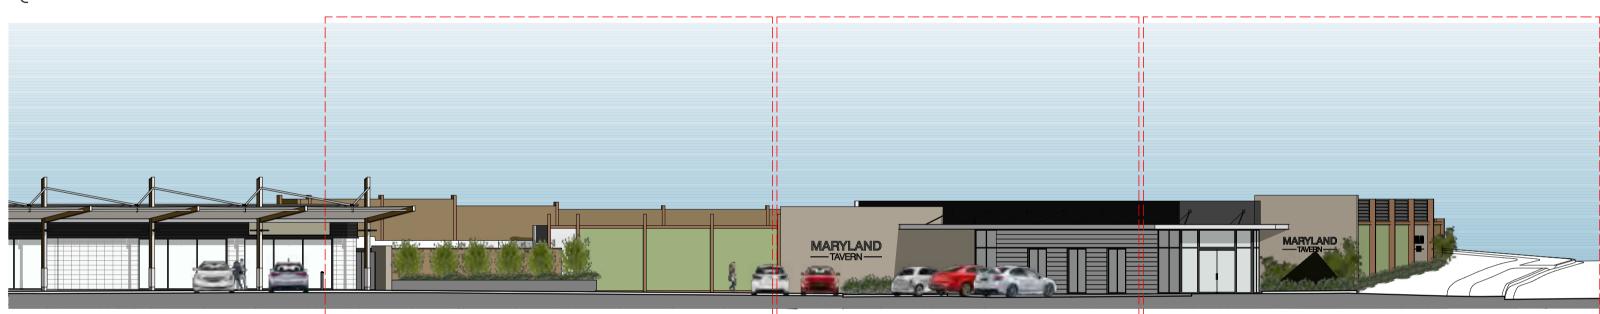

# EAST ELEVATION (MARYLAND DRIVE) SCALE 1:200 @ A1

ELEVATION 2 – P10 EAST ELEVATION (INTERNAL) SCALE 1:200 @ A1

ELEVATION 5 - P10

ELEVATION 4 – P10 NORTH ELEVATION (INTERNAL) SCALE 1:200 @ A1

ELEVATION 8 - P11

ELEVATION 7 - P11 NORTH ELEVATION (INTERNAL) SCALE 1:200 @ A1

ELEVATION 9 - P11 NORTH ELEVATION (BOUNDARY ROAD) SCALE 1:200 @ A1

ELEVATION 1 - P10

ELEVATION 3 - P10

ELEVATION 6 - P11

# ELEVATION KEY PLAN