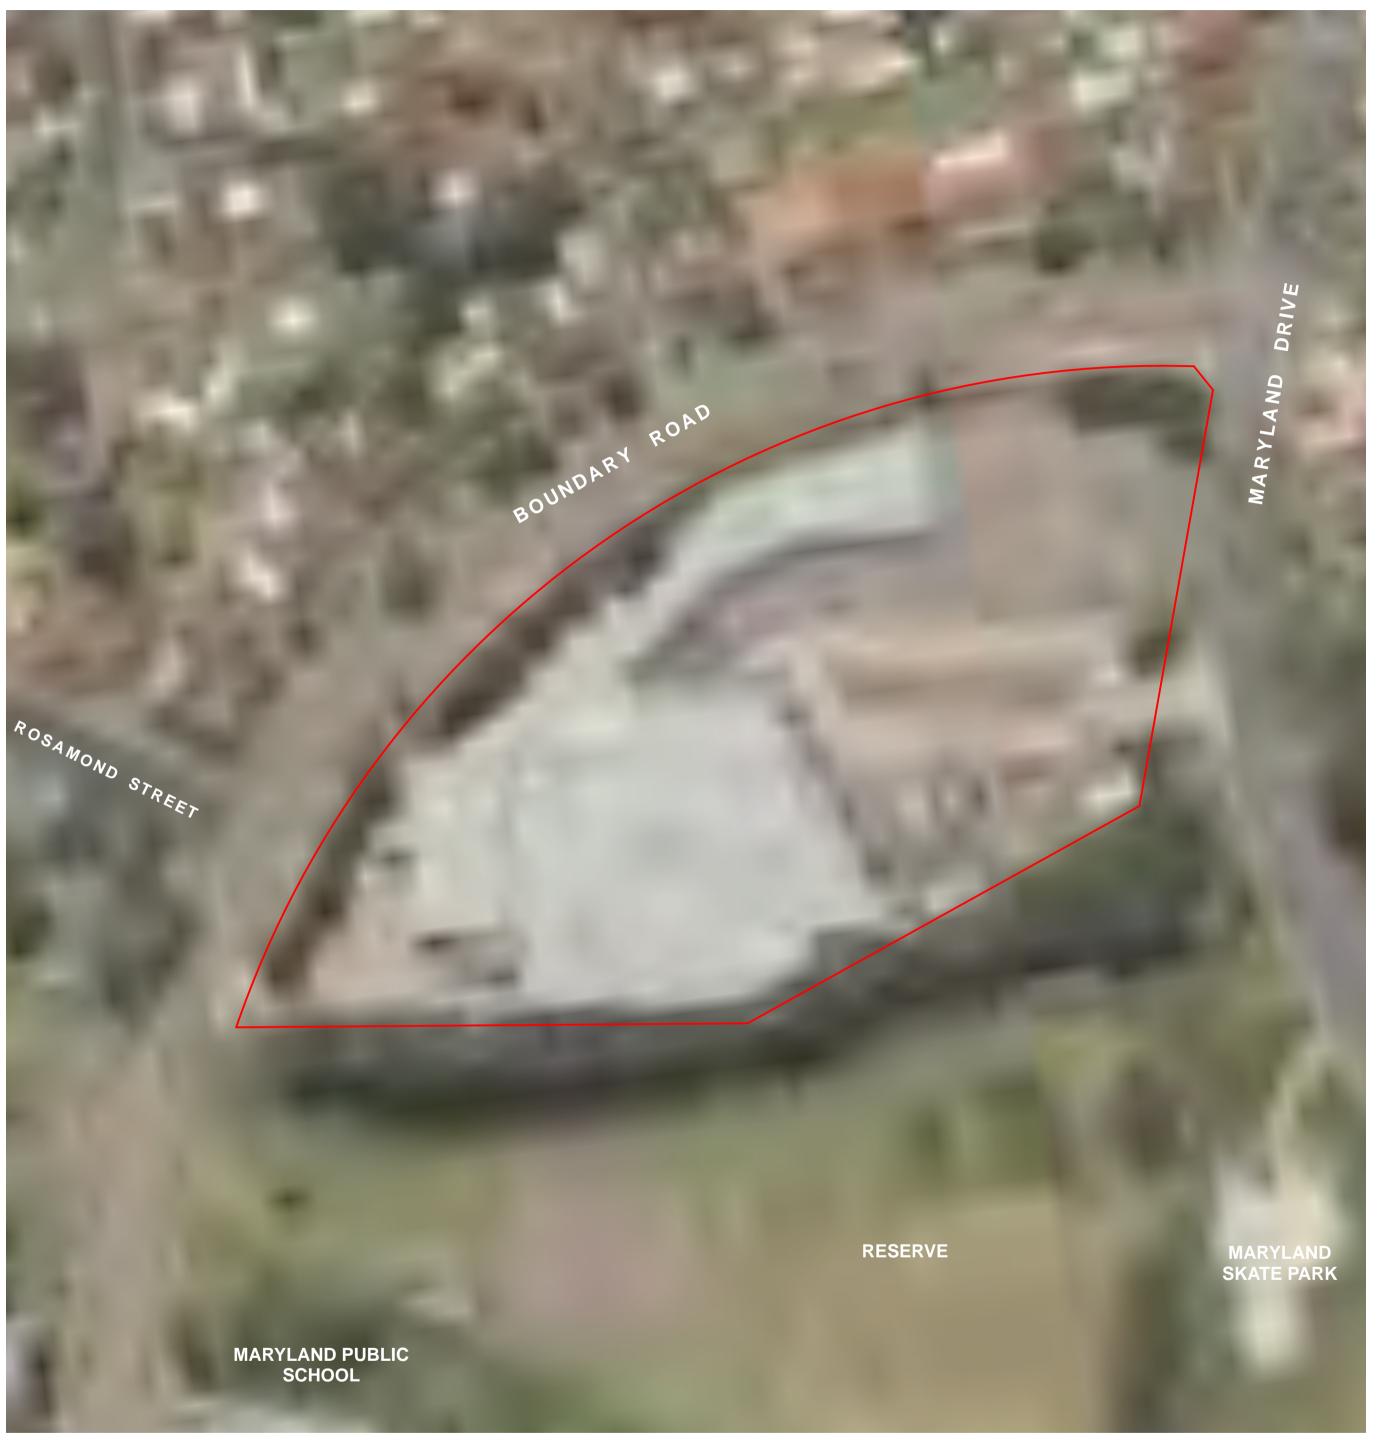

MARYLAND

MINMI ROAD

BILL ELLIOT OVAL MARYLAND SKATE PARK

DENOTES NEW WORK

AERIAL PHOTO