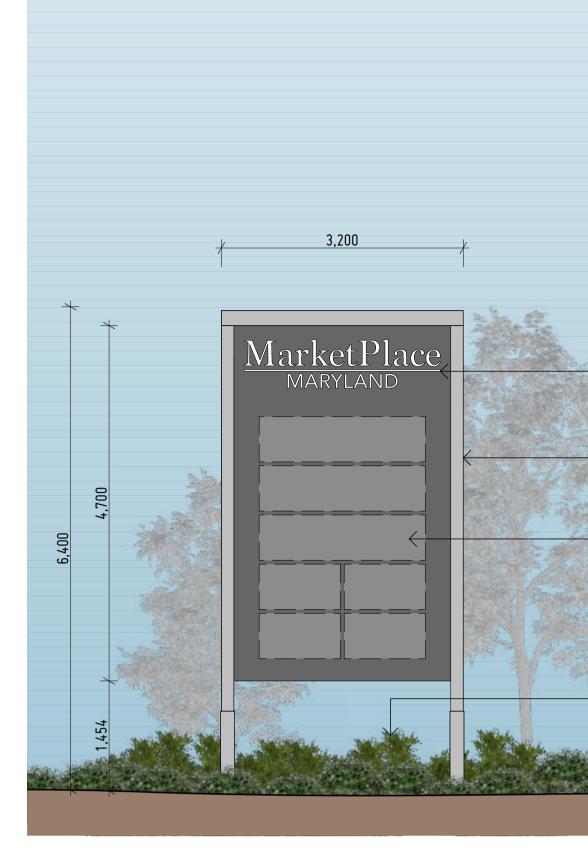

D. ALL AREAS FOR LEGAL PURPOSES SHOULD BE UNDERTAKEN FROM

AS-CONSTRUCTED CONDITIONS. AREAS ARE LIKELY TO CHANGE DURING THE DESIGN DEVELOPMENT AND DOCUMENTATION PROCESSES. • DRAWINGS HAVE BEEN PREPARED, IN PART, BASED UPON INFORMATION FURNISHED BY OTHERS. WHILE THIS INFORMATION IS BELIEVED To be reliable, MJBD+P assumes no responsibility for the accuracy of these documents or for any errors or omissions That may have been incorporated into them as a result of incorrect information provided to MJBD+P. • ALL DIMENSIONS, LEVELS AND EXISTING CONDITIONS SHALL BE CHECKED AND VERIFIED BY THE CONTRACTOR BEFORE PROCEEDING WITH

ANY WORK. • ALL ARCHITECTURAL DRAWINGS TO BE READ IN CONJUNCTION WITH ALL CONSULTANTS DRAWINGS. ANY DISCREPANCIES, ERRORS AND/ OMISSIONS SHALL BE REPORTED BACK TO MJBD+P





STEEL COLUMN WITH TIMBER INFILL TO MATCH — AWNINGS

# NEW CENTRE PYLON SIGNAGE

SCALE 1:100 @ A1



# MARYLAND TAVERN SIGNAGE 1

SCALE 1:20 @ A1



# MARYLAND TAVERN SIGNAGE 2 SCALE 1:20 @ A1



# SUPERMARKET RETAILER SIGNAGE (1x) SCALE 1:20 @ A1

5,000

# TYPICAL TENANCY SIGNAGE (9x) SCALE 1:20 @ A1



# MARYLAND TAVERN A1 POSTER SIGNAGE (4x) SCALE 1:20 @ A1

| <u>GENERAL NOTES</u>                                                                                                                                                                                                                          |                              |     |
|-----------------------------------------------------------------------------------------------------------------------------------------------------------