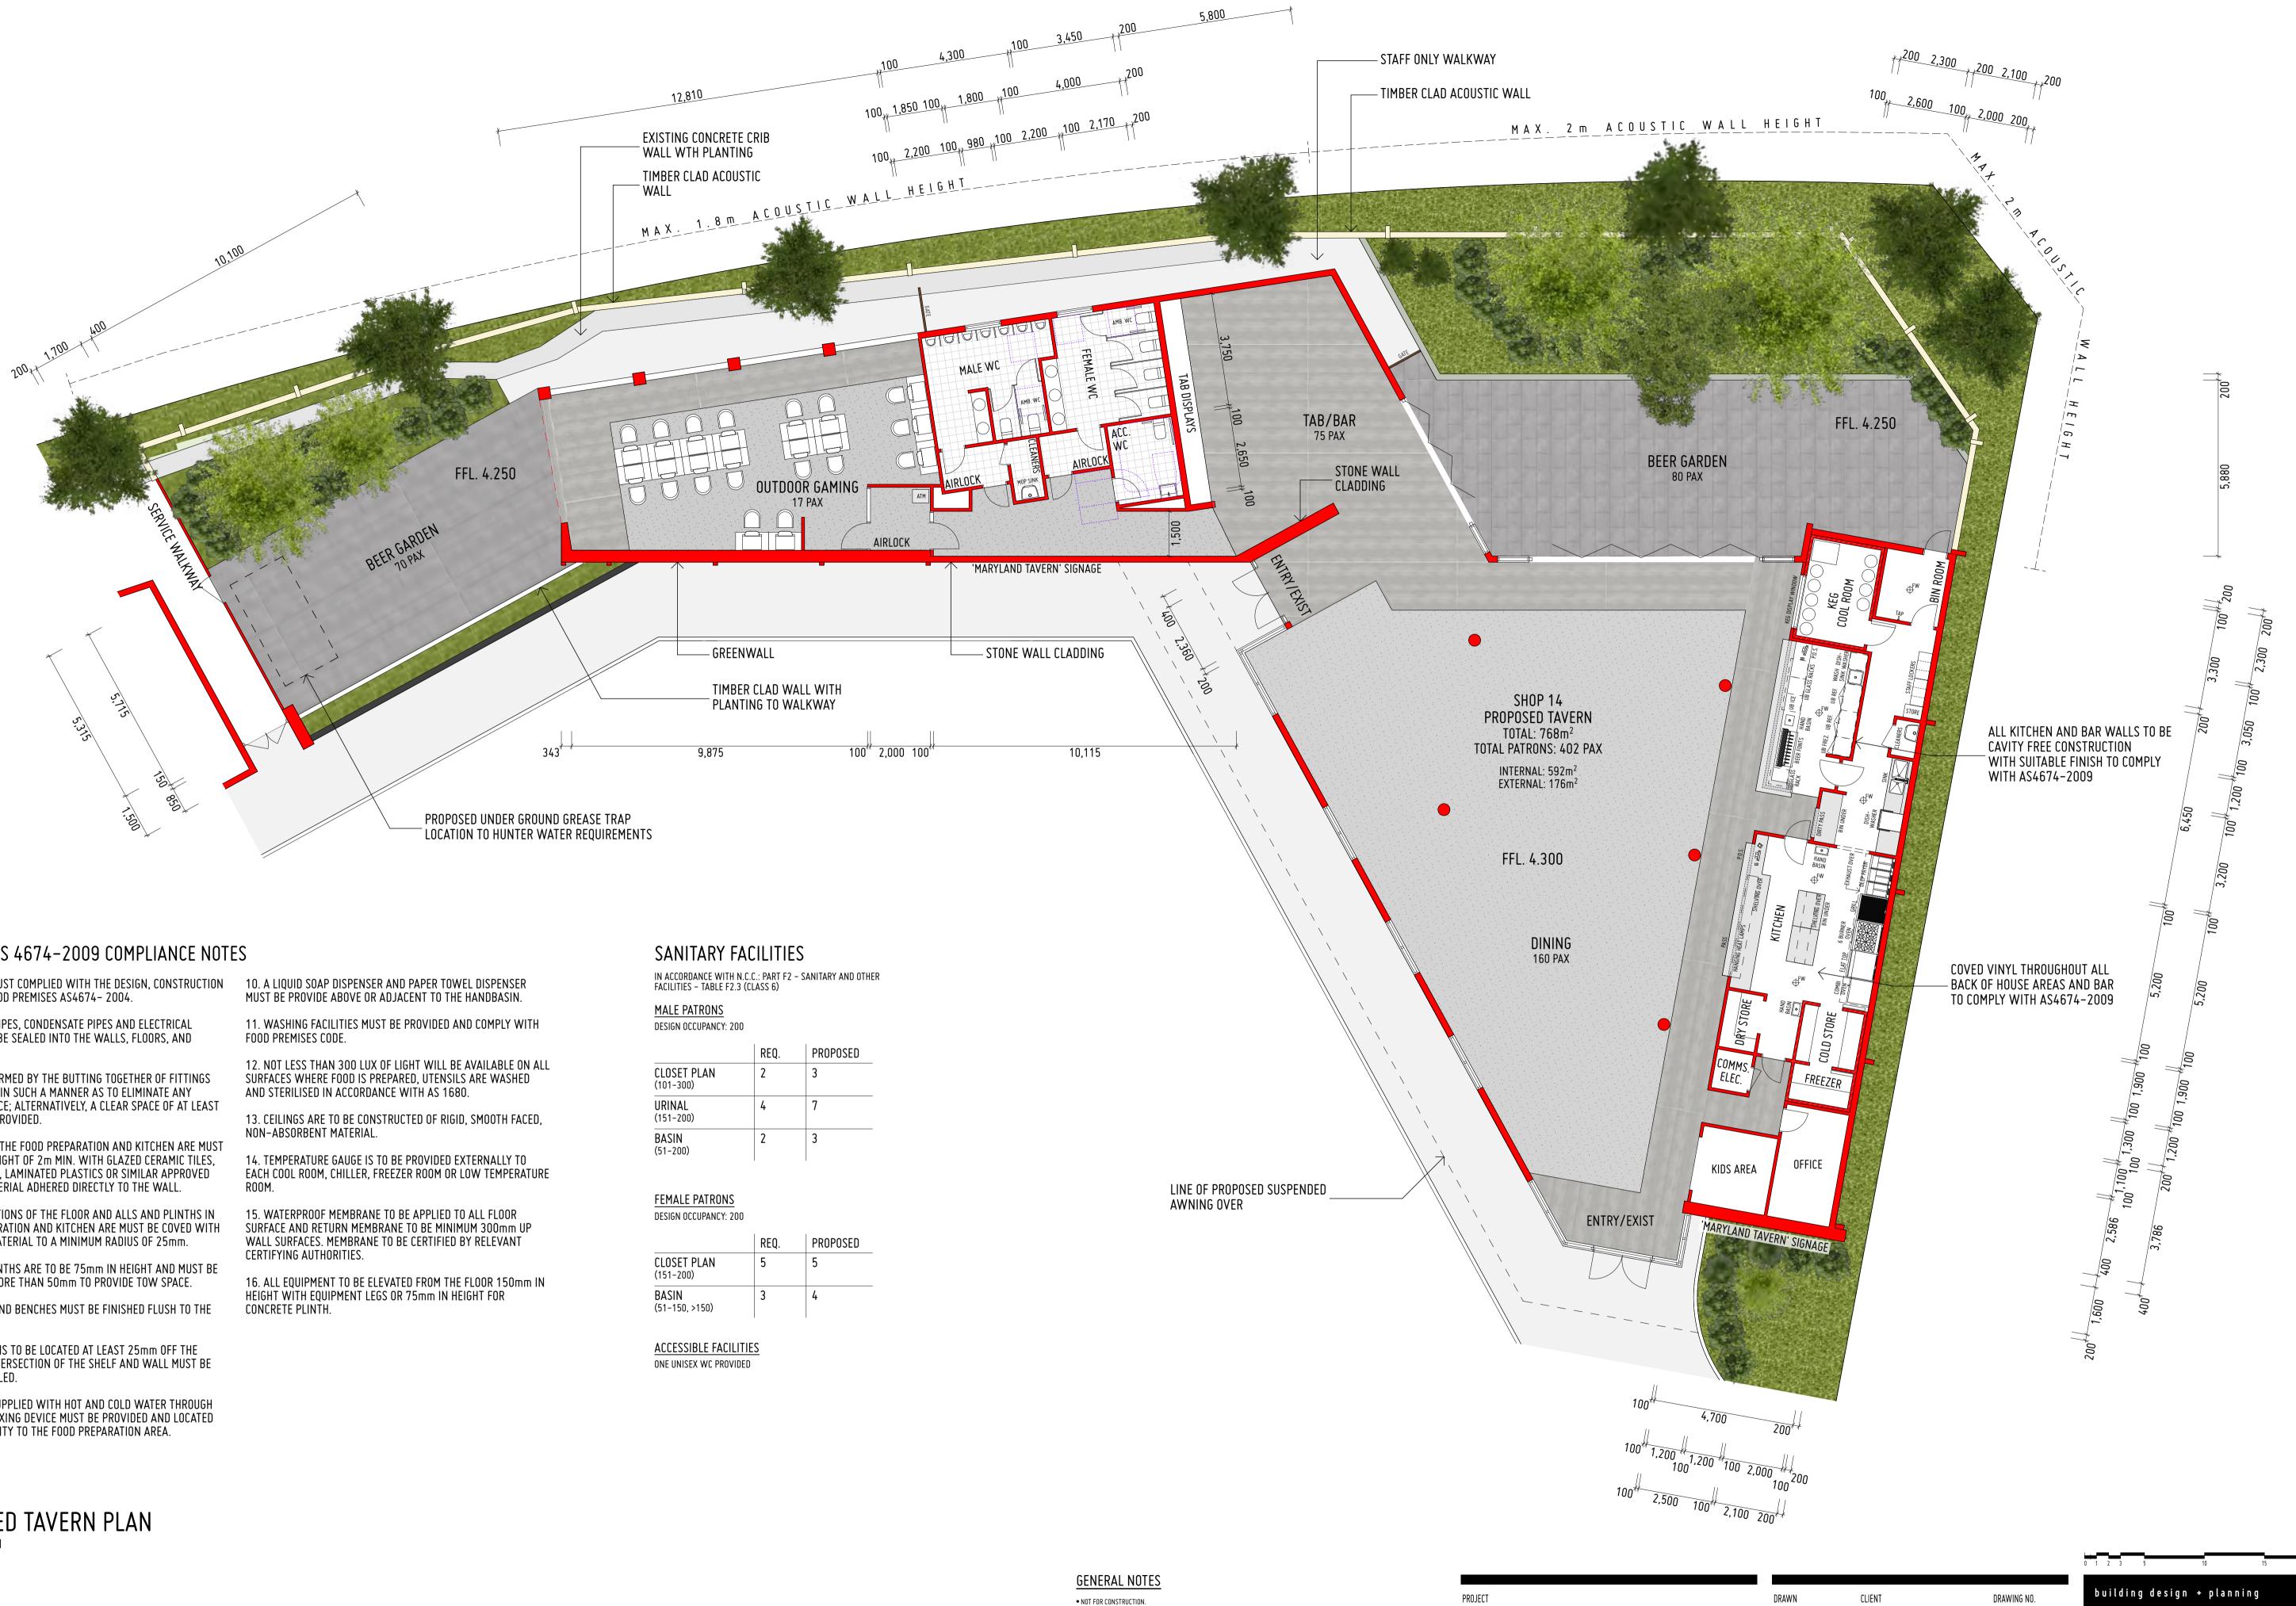

## GENERAL AS 4674–2009 COMPLIANCE NOTES

1. ALL FIT OUT MUST COMPLIED WITH THE DESIGN, CONSTRUCTION & FITOUT FOR FOOD PREMISES AS4674-2004.

2. ALL SERVICE PIPES, CONDENSATE PIPES AND ELECTRICAL CONDUITS MUST BE SEALED INTO THE WALLS, FLOORS, AND PLINTHS.

3. ALL JOINTS FORMED BY THE BUTTING TOGETHER OF FITTINGS MUST BE SEALED IN SUCH A MANNER AS TO ELIMINATE ANY CAVITY OR CREVICE; ALTERNATIVELY, A CLEAR SPACE OF AT LEAST 75mm IS TO BE PROVIDED.

4. ALL WALLS IN THE FOOD PREPARATION AND KITCHEN ARE MUST BE TILED TO A HEIGHT OF 2m MIN. WITH GLAZED CERAMIC TILES, STAINLESS STEEL, LAMINATED PLASTICS OR SIMILAR APPROVED IMPERVIOUS MATERIAL ADHERED DIRECTLY TO THE WALL.

5. ALL INTERSECTIONS OF THE FLOOR AND ALLS AND PLINTHS IN THE FOOD PREPARATION AND KITCHEN ARE MUST BE COVED WITH AN APPROVED MATERIAL TO A MINIMUM RADIUS OF 25mm.

6. CONCRETE PLINTHS ARE TO BE 75mm IN HEIGHT AND MUST BE RECESSED NOT MORE THAN 50mm TO PROVIDE TOW SPACE.

7. SINKS, TUBS AND BENCHES MUST BE FINISHED FLUSH TO THE WALL.

8. ALL SHELVING IS TO BE LOCATED AT LEAST 25mm OFF THE WALL OR THE INTERSECTION OF THE SHELF AND WALL MUST BE COMPLETELY SEALED.

9. HANDBASIN SUPPLIED WITH HOT AND COLD WATER THROUGH AN APPROVED MIXING DEVICE MUST BE PROVIDED AND LOCATED IN CLOSE PROXIMITY TO THE FOOD PREPARATION AREA.

PROPOSED TAVERN PLAN SCALE 1:100 @ A1

|                          | REQ. | PROPO |
|--------------------------|------|-------|
| CLOSET PLAN<br>(101-300) | 2    | 3     |
| URINAL<br>(151-200)      | 4    | 7     |
| BASIN<br>(51-200)        | 2    | 3     |

|                          | REQ. | PROP |
|--------------------------|------|------|
| CLOSET PLAN<br>(151-200) | 5    | 5    |
| BASIN<br>(51-150, >150)  | 3    | 4    |

|           |                              |          |          |             | 0 1 2 3 5 10             | 15 20 1:250  |
|-----------|------------------------------|----------|----------|-------------|--------------------------|--------------|
|           | PROJECT                      | DRAWN    | CLIENT   | DRAWING NO. | building design + pla    | anning       |
| FROM      | MARYLAND SHOPPING CENTRE     | MJ       | REYNOLDS | 09          | po box 1116<br>newcastle |              |
| VED<br>IS | ADDRESS                      | DATE     | DWG NO.  | ISSUE       | nsw 2300                 |              |
| WITH      | 144 MARYLAND DRIVE, MARYLAND | 12.07.19 |          | PRE S       | 0488 118 554             |              |
| ND/OR     |                              |          |          |             | www.murrayjames.com.au   | murray james |