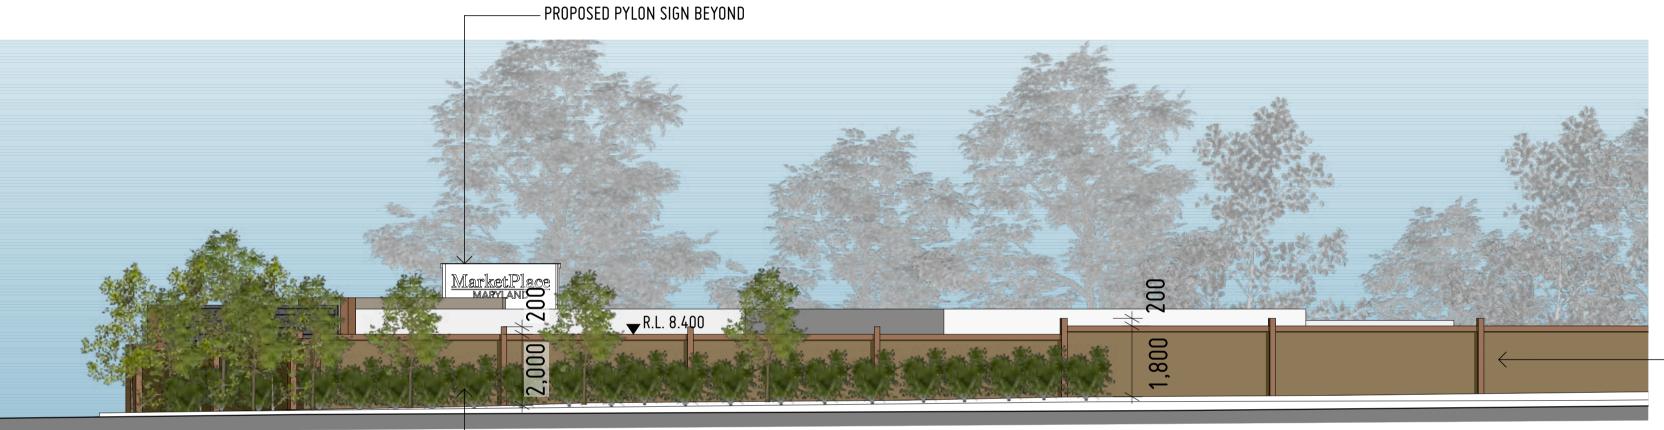

## ELEVATION 6 SCALE 1:100 @ A1

TIMBER CLAD ACOUSTIC WALL MAX. 2m TO MAIN BEER GARDEN

# ELEVATION 9 SCALE 1:100 @ A1

PROPOSED TAVERN AND BEER GARDENS