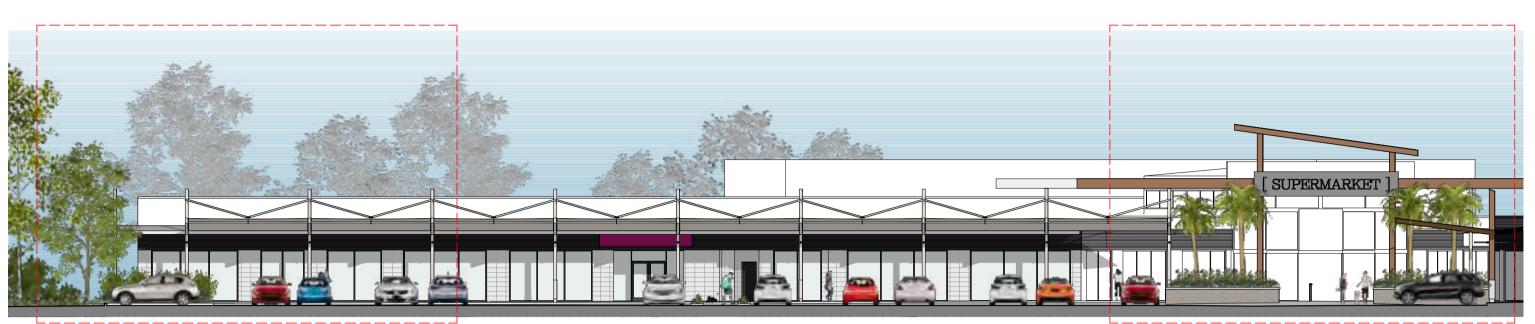

# EAST ELEVATION (MARYLAND DRIVE) SCALE 1:200 @ A1

ELEVATION 2 – P10 EAST ELEVATION (INTERNAL) SCALE 1:200 @ A1

ELEVATION 5 - P10

ELEVATION 4 – P10 NORTH ELEVATION (INTERNAL) SCALE 1:200 @ A1

ELEVATION 8 - P11

ELEVATION 7 - P11 NORTH ELEVATION (INTERNAL) SCALE 1:200 @ A1

ELEVATION 9 - P11 NORTH ELEVATION (BOUNDARY ROAD) SCALE 1:200 @ A1

ELEVATION 1 - P10

ELEVATION 3 - P10

ELEVATION 6 - P11

# ELEVATION KEY PLAN