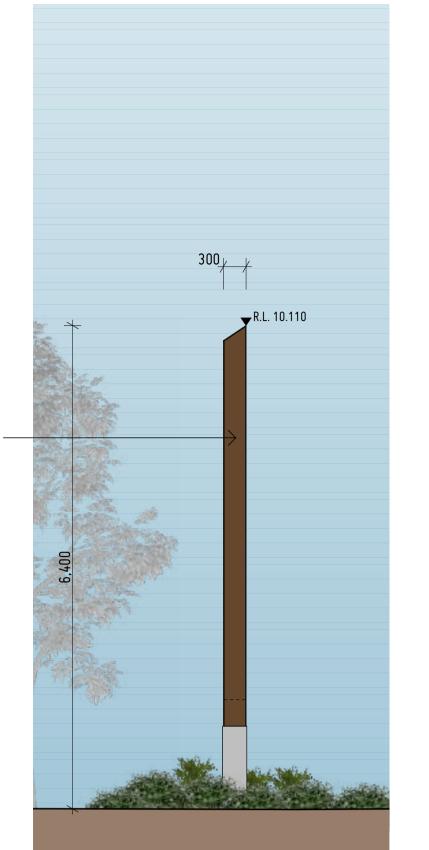

TED. ALL AREAS FOR LEGAL PURPOSES SHOULD BE UNDERTAKEN FROM

AS-CONSTRUCTED CONDITIONS. AREAS ARE LIKELY TO CHANGE DURING THE DESIGN DEVELOPMENT AND DOCUMENTATION PROCESSES. • DRAWINGS HAVE BEEN PREPARED, IN PART, BASED UPON INFORMATION FURNISHED BY OTHERS. WHILE THIS INFORMATION IS BELIEVED To be reliable, MJBD+P assumes no responsibility for the accuracy of these documents or for any errors or omissions That may have been incorporated into them as a result of incorrect information provided to MJBD+P. • ALL DIMENSIONS, LEVELS AND EXISTING CONDITIONS SHALL BE CHECKED AND VERIFIED BY THE CONTRACTOR BEFORE PROCEEDING WITH

ANY WORK. • ALL ARCHITECTURAL DRAWINGS TO BE READ IN CONJUNCTION WITH ALL CONSULTANTS DRAWINGS. ANY DISCREPANCIES, ERRORS AND/ OMISSIONS SHALL BE REPORTED BACK TO MJBD+P





STEEL COLUMN WITH TIMBER INFILL TO MATCH — AWNINGS

# NEW CENTRE PYLON SIGNAGE

SCALE 1:100 @ A1



# MARYLAND TAVERN SIGNAGE 1

SCALE 1:20 @ A1



# MARYLAND TAVERN SIGNAGE 2 SCALE 1:20 @ A1



# SUPERMARKET RETAILER SIGNAGE (1x) SCALE 1:20 @ A1

5,000

# TYPICAL TENANCY SIGNAGE (9x) SCALE 1:20 @ A1



# MARYLAND TAVERN A1 POSTER SIGNAGE (4x) SCALE 1:20 @ A1

| <u>GENERAL NOTES</u>                                                                                                                                                                                                                          |                              |     |
|---------------------------------------------------------------------------------------------------------------------------------------------------------