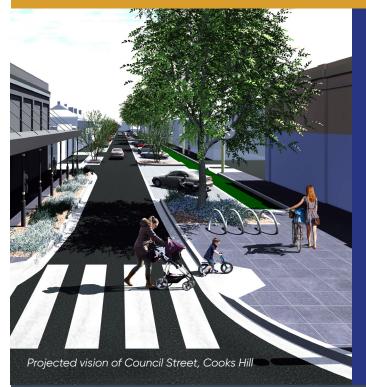

Drainage and road construction in **Swan Street Cooks Hill** at Kitchener Parade

Road and drainage construction in **Patrick Street Merewether**.

Service utility relocations, and road and drainage construction Council Street Cooks Hill.