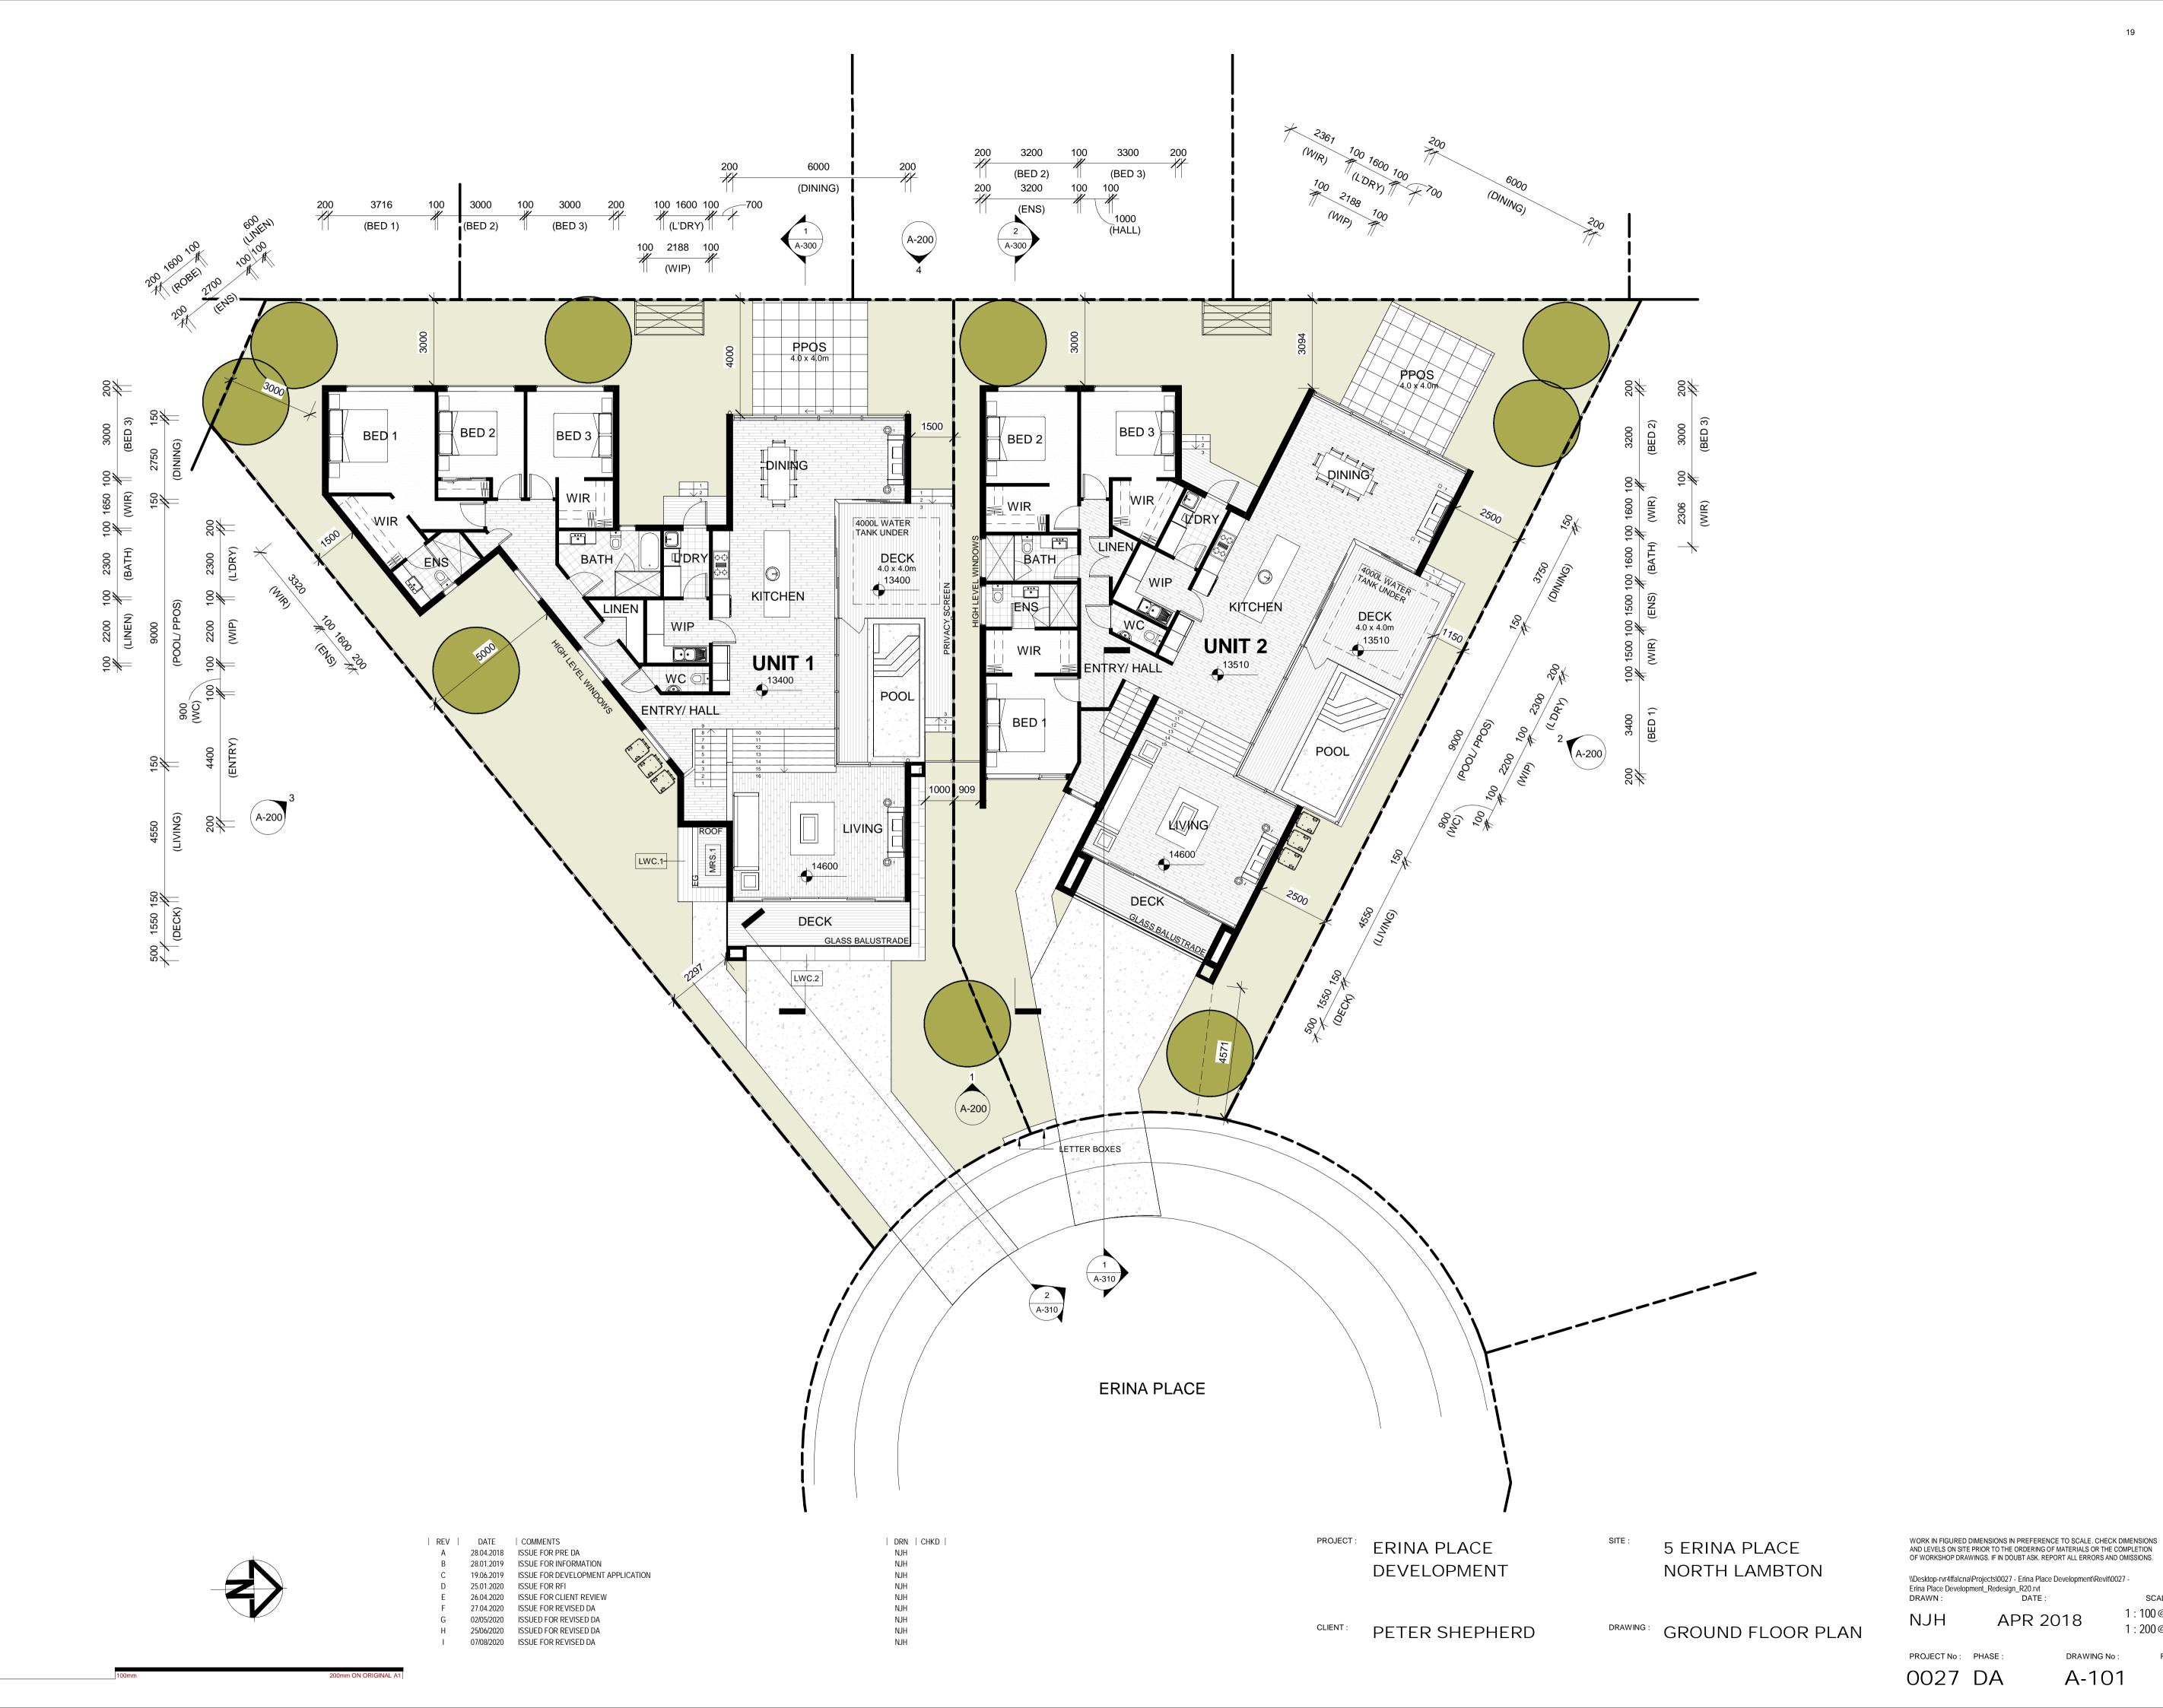

0027 DA

DESIGNER

NICHOLAS HALLIDAY

PHONE: 0402038620

EMAIL: info.nh3d@gmail.com

ADDRESS: MEDOWIE, NSW, 2318

1:200@A3 PROJECT No: PHASE DRAWING No: 0027 DA A-101

APR 2018

SCALES:

1:100@A1

SCALES:

1:100@A1

1:200@A3

JAN 2019

DRAWING No:

A-102 H

PROJECT No: PHASE:

0027 DA

DRAWING: ROOF PLAN

PETER SHEPHERD

DESIGNER NICHOLAS HALLIDAY PHONE: 0402038620 EMAIL: info.nh3d@gmail.com ADDRESS: MEDOWIE, NSW, 2318

07/08/2020 ISSUE FOR REVISED DA

1 SECTION AA 1:100