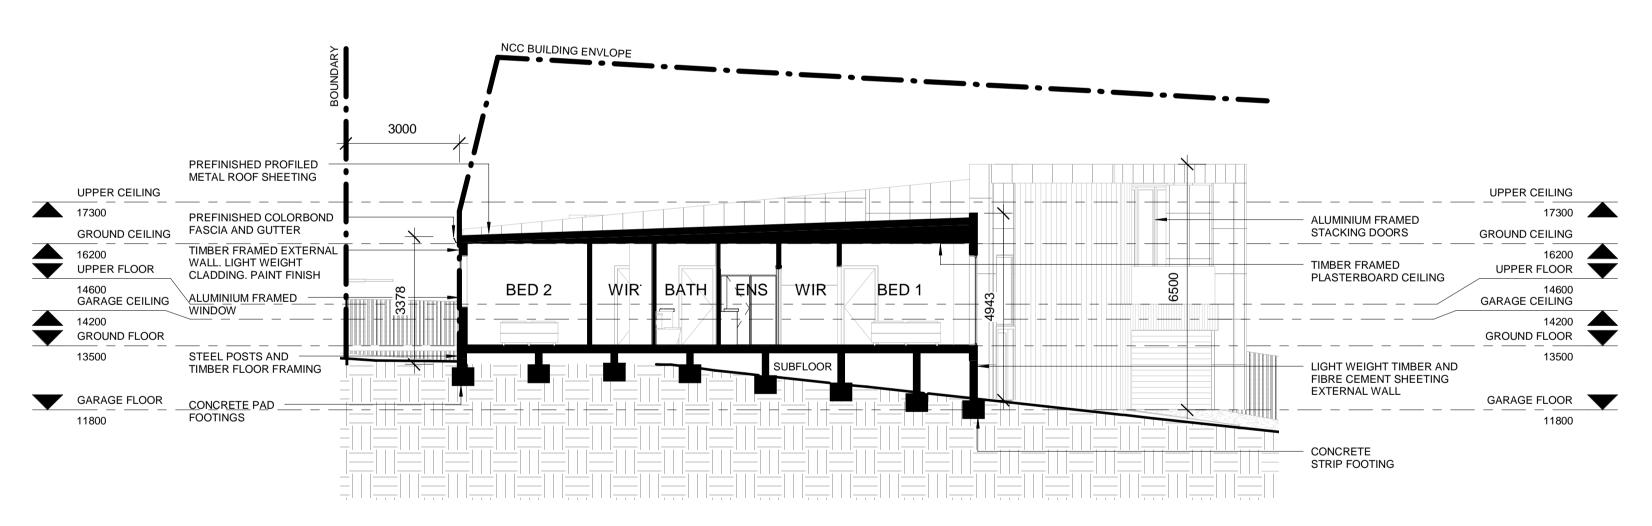

PROJECT No: PHASE:

0027 DA

DRAWING: ROOF PLAN

PETER SHEPHERD

DESIGNER NICHOLAS HALLIDAY PHONE: 0402038620 EMAIL: info.nh3d@gmail.com ADDRESS: MEDOWIE, NSW, 2318

07/08/2020 ISSUE FOR REVISED DA

1 SECTION AA 1:100

SECTION BB 1:100

DESIGNER NICHOLAS HALLIDAY PHONE: 0402038620 EMAIL: info.nh3d@gmail.com ADDRESS: MEDOWIE, NSW, 2318

| REV  <br>A<br>B<br>C<br>D | 19.06.2019<br>25.01.2020<br>26.04.2020 | COMMENTS ISSUE FOR INFORMATION ISSUE FOR DEVELOPMENT APPLICATION ISSUE FOR RFI ISSUE FOR CLIENT REVIEW | DRN   CHKD   NJH NJH NJH NJH NJH | PROJECT: | ERINA PLACE<br>DEVELOPMENT | SITE:     | 5 ERINA PLACE<br>NORTH LAMBTON |
|---------------------------|----------------------------------------|--------------------------------------------------------------------------------------------------------|----------------------------------|----------|----------------------------|-----------|--------------------------------|
| E                         |                                        | ISSUE FOR REVISED DA ISSUED FOR REVISED DA                                                             | NJH<br>NJH                       |          |                            |           |                                |
| G<br>H<br>I               | 15/05/2020<br>25/06/2020               | ISSUED FOR REVISED DA ISSUED FOR REVISED DA ISSUE FOR REVISED DA                                       | NJH<br>NJH<br>NJH                | CLIENT : | PETER SHEPHERD             | DRAWING : | SECTIONS                       |

WORK IN FIGURED DIMENSIONS IN PREFERENCE TO SCALE. CHECK DIMENSIONS AND LEVELS ON SITE PRIOR TO THE ORDERING OF MATERIALS OR THE COMPLETION OF WORKSHOP DRAWINGS. IF IN DOUBT ASK. REPORT ALL ERRORS AND OMISSIONS.