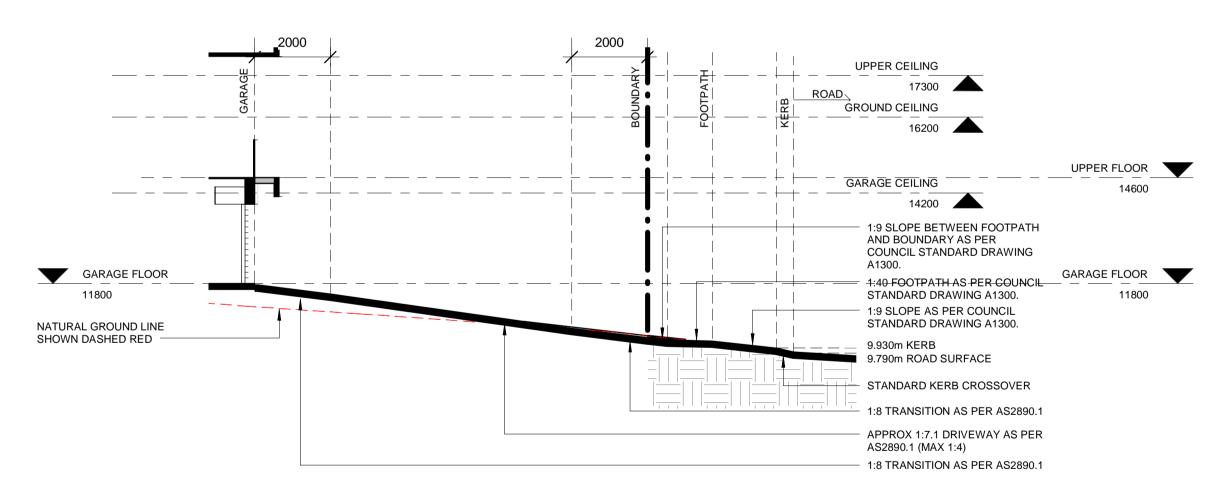

DRIVEWAY SECTION UNIT 2

1:100

DRIVEWAY SECTION UNIT 1

DESIGNER NICHOLAS HALLIDAY PHONE: 0402038620 EMAIL: info.nh3d@gmail.com ADDRESS: MEDOWIE, NSW, 2318 | REV | DATE | COMMENTS 25.01.2020 ISSUE FOR RFI 26.04.2020 ISSUE FOR CLIENT REVIEW 27.04.2020 ISSUE FOR REVISED DA 02/05/2020 ISSUED FOR REVISED DA 15/05/2020 ISSUED FOR REVISED DA 25/06/2020 ISSUED FOR REVISED DA 29/07/2020 ISSUED FOR REVISED DA 07/08/2020 ISSUE FOR REVISED DA

| DRN | CHKD | NJH NJH NJH NJH NJH NJH

ERINA PLACE DEVELOPMENT

PETER SHEPHERD

5 ERINA PLACE NORTH LAMBTON

DRIVEWAY SECTION

WORK IN FIGURED DIMENSIONS IN PREFERENCE TO SCALE. CHECK DIMENSIONS AND LEVELS ON SITE PRIOR TO THE ORDERING OF MATERIALS OR THE COMPLETION OF WORKSHOP DRAWINGS. IF IN DOUBT ASK. REPORT ALL ERRORS AND OMISSIONS.

\\Desktop-rvr4ffa\cna\\Projects\\0027 - Erina Place Development\\Revit\\0027 -Erina Place Development\_Redesign\_R20.rvt
DRAWN: DATE:

JAN 2020

SCALES:

1:100@A1

1:200@A3

PROJECT No: PHASE

DRAWING No: A-310 H 0027 DA