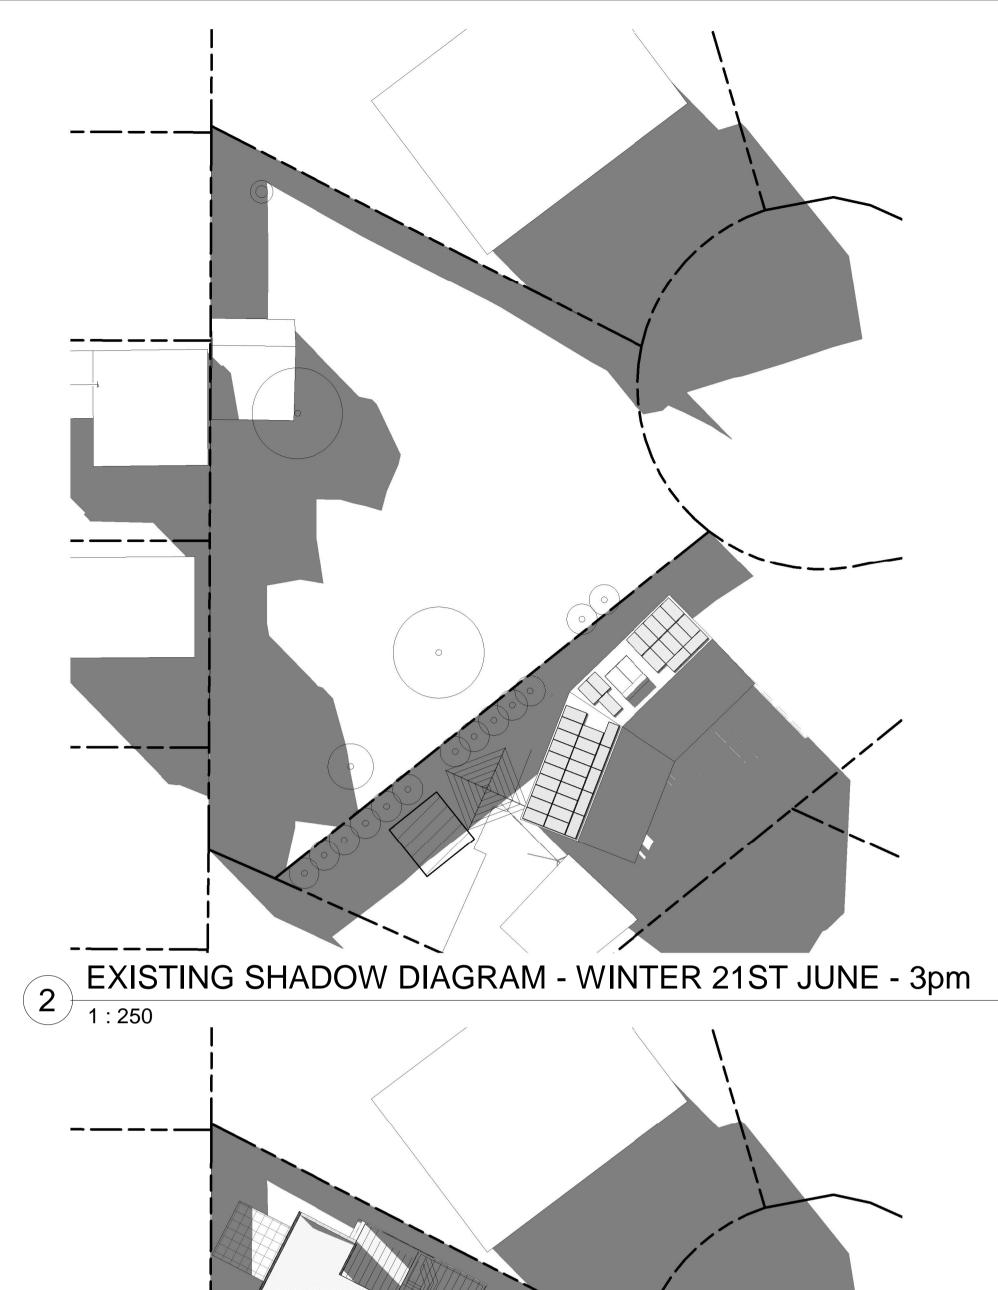

PROJECT No: PHASE: DRAWING No:

OO27 DA A-O31

PROPOSED SHADOW DIAGRAM - WINTER 21ST JUNE - 3pm

DESIGNER NICHOLAS HALLIDAY PHONE: 0402038620 EMAIL: info.nh3d@gmail.com ADDRESS: MEDOWIE, NSW, 2318

25.01.2020 ISSUE FOR RFI
15/05/2020 ISSUED FOR REVISED DA
25/06/2020 ISSUED FOR REVISED DA
07/08/2020 ISSUE FOR REVISED DA

| DRN | CHKD | NJH

ERINA PLACE DEVELOPMENT

PETER SHEPHERD

5 ERINA PLACE NORTH LAMBTON

DRAWING: SHADOW DIAGRAMS

WORK IN FIGURED DIMENSIONS IN PREFERENCE TO SCALE. CHECK DIMENSIONS AND LEVELS ON SITE PRIOR TO THE ORDERING OF MATERIALS OR THE COMPLETION OF WORKSHOP DRAWINGS. IF IN DOUBT ASK. REPORT ALL ERRORS AND OMISSIONS.

\\Desktop-rvr4ffa\cna\\Projects\\0027 - Erina Place Development\\Revit\\0027 - Erina Place Development\_Redesign\_R20.rvt \\DRAWN: \quad \text{DATE}: 1:250@A1

JAN 2020

PROJECT No: PHASE: 0027 DA

A-032 D

SCALES: