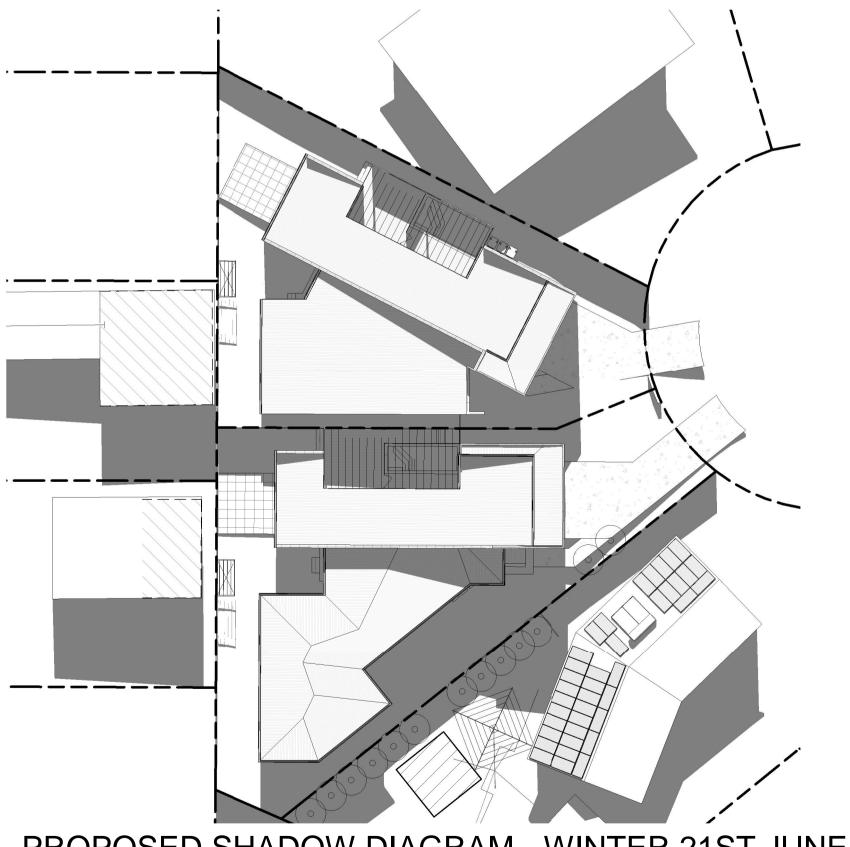

PROPOSED SHADOW DIAGRAM - WINTER 21ST JUNE - 2pm

PROPOSED SHADOW DIAGRAM - WINTER 21ST JUNE - 12pm
1:250

PROPOSED SHADOW DIAGRAM - WINTER 21ST JUNE - 1pm 1:250

DESIGNER
NICHOLAS HALLIDAY
PHONE: 0402038620

PROJECT No: PHASE: DRAWING No:

OO27 DA A-O31

PROPOSED SHADOW DIAGRAM - WINTER 21ST JUNE - 3pm

DESIGNER NICHOLAS HALLIDAY PHONE: 0402038620 EMAIL: info.nh3d@gmail.com ADDRESS: MEDOWIE, NSW, 2318

25.01.2020 ISSUE FOR RFI
15/05/2020 ISSUED FOR REVISED DA
25/06/2020 ISSUED FOR REVISED DA
07/08/2020 ISSUE FOR REVISED DA