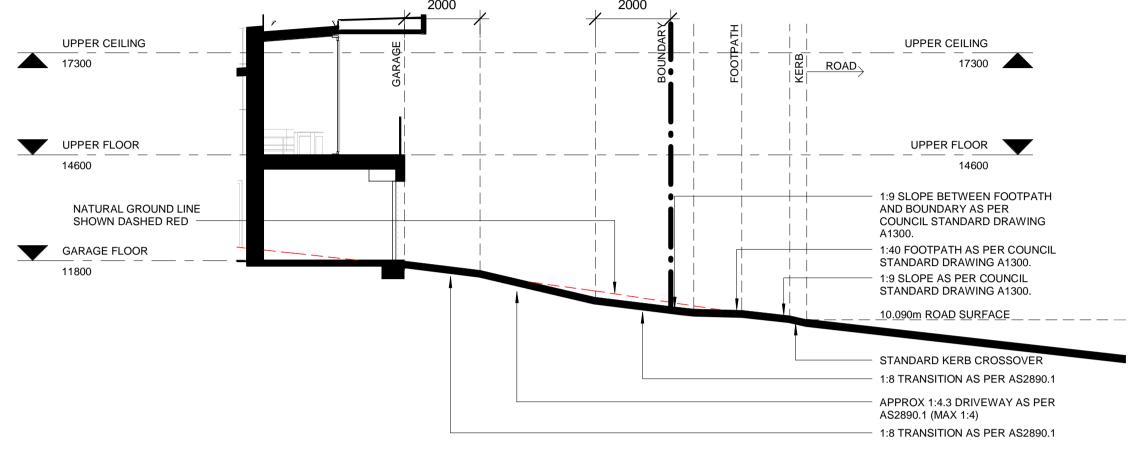

DRIVEWAY SECTION UNIT 2

1:100

DRIVEWAY SECTION UNIT 1

DESIGNER NICHOLAS HALLIDAY PHONE: 0402038620 EMAIL: info.nh3d@gmail.com ADDRESS: MEDOWIE, NSW, 2318 | REV | DATE | COMMENTS 25.01.2020 ISSUE FOR RFI 26.04.2020 ISSUE FOR CLIENT REVIEW 27.04.2020 ISSUE FOR REVISED DA 02/05/2020 ISSUED FOR REVISED DA 15/05/2020 ISSUED FOR REVISED DA 25/06/2020 ISSUED FOR REVISED DA 29/07/2020 ISSUED FOR REVISED DA 07/08/2020 ISSUE FOR REVISED DA

| DRN | CHKD | NJH NJH NJH NJH NJH NJH

ERINA PLACE DEVELOPMENT

PETER SHEPHERD

5 ERINA PLACE NORTH LAMBTON

DRIVEWAY SECTION

WORK IN FIGURED DIMENSIONS IN PREFERENCE TO SCALE. CHECK DIMENSIONS AND LEVELS ON SITE PRIOR TO THE ORDERING OF MATERIALS OR THE COMPLETION OF WORKSHOP DRAWINGS. IF IN DOUBT ASK. REPORT ALL ERRORS AND OMISSIONS.

\\Desktop-rvr4ffa\cna\\Projects\\0027 - Erina Place Development\\Revit\\0027 -Erina Place Development\_Redesign\_R20.rvt
DRAWN: DATE:

JAN 2020

SCALES:

1:100@A1

1:200@A3

PROJECT No: PHASE

DRAWING No: A-310 H 0027 DA