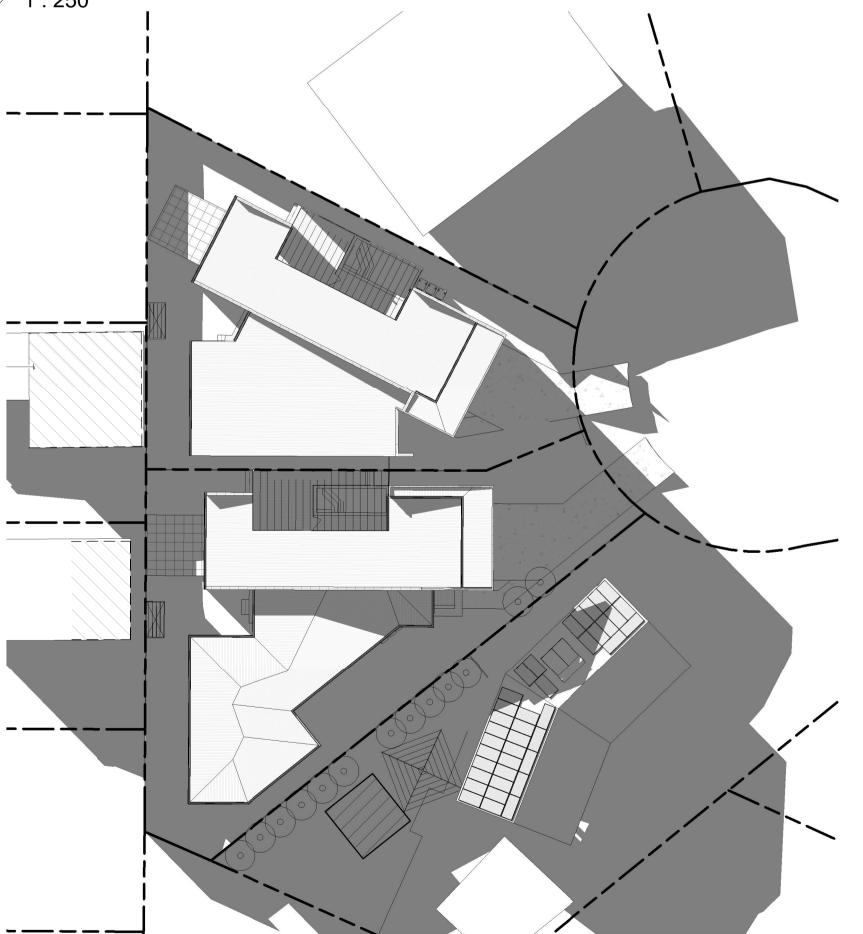

PROJECT No: PHASE: DRAWING No:

OO27 DA A-O31

PROPOSED SHADOW DIAGRAM - WINTER 21ST JUNE - 3pm

DESIGNER NICHOLAS HALLIDAY PHONE: 0402038620 EMAIL: info.nh3d@gmail.com ADDRESS: MEDOWIE, NSW, 2318

25.01.2020 ISSUE FOR RFI
15/05/2020 ISSUED FOR REVISED DA
25/06/2020 ISSUED FOR REVISED DA
07/08/2020 ISSUE FOR REVISED DA

| DRN | CHKD | NJH

ERINA PLACE DEVELOPMENT

PETER SHEPHERD

5 ERINA PLACE NORTH LAMBTON

DRAWING: SHADOW DIAGRAMS

WORK IN FIGURED DIMENSIONS IN PREFERENCE TO SCALE. CHECK DIMENSIONS AND LEVELS ON SITE PRIOR TO THE ORDERING OF MATERIALS OR THE COMPLETION OF WORKSHOP DRAWINGS. IF IN DOUBT ASK. REPORT ALL ERRORS AND OMISSIONS.

\\Desktop-rvr4ffa\cna\\Projects\\0027 - Erina Place Development\\Revit\\0027 - Erina Place Development\_Redesign\_R20.rvt \\DRAWN: \quad \text{DATE}: 1:250@A1

JAN 2020

PROJECT No: PHASE: 0027 DA

A-032 D

SCALES: