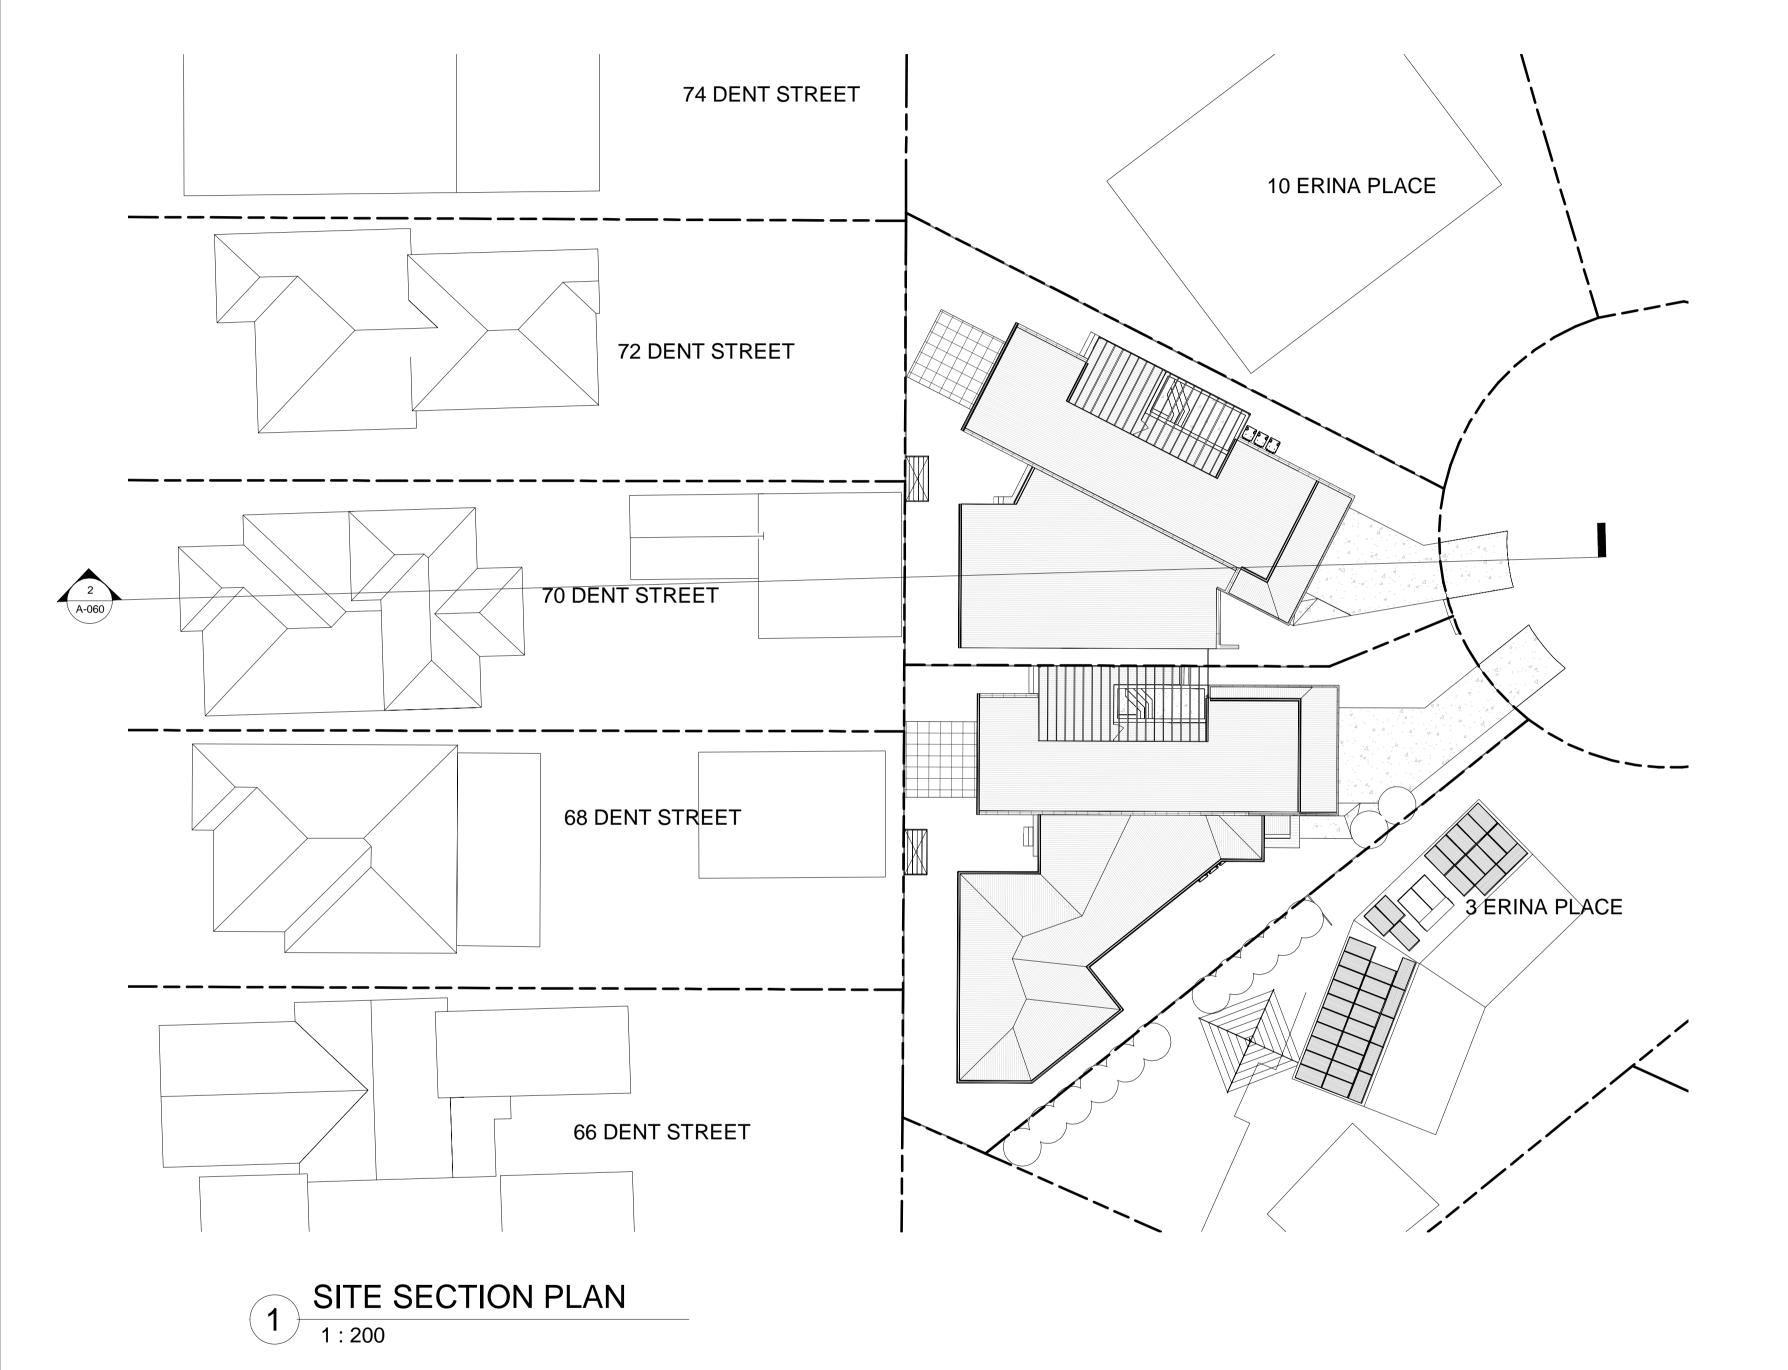

70 DENT STREET - VIEW SECTION
1:200

DESIGNER NICHOLAS HALLIDAY PHONE: 0402038620 EMAIL: info.nh3d@gmail.com ADDRESS: MEDOWIE, NSW, 2318

| REV | DATE | COMMENTS A 15/05/2020 ISSUED FOR REVISED DA
B 25/06/2020 ISSUED FOR REVISED DA
C 07/08/2020 ISSUE FOR REVISED DA | DRN | CHKD | NJH NJH NJH

ERINA PLACE DEVELOPMENT DRAWING: SITE SECTIONS PETER SHEPHERD

5 ERINA PLACE NORTH LAMBTON

\\Desktop-rvr4ffa\cna\\Projects\\0027 - Erina Place Development\\Revit\\0027 - Erina Place Development\_Redesign\_R20.rvt \\DRAWN: \quad \text{DATE}: