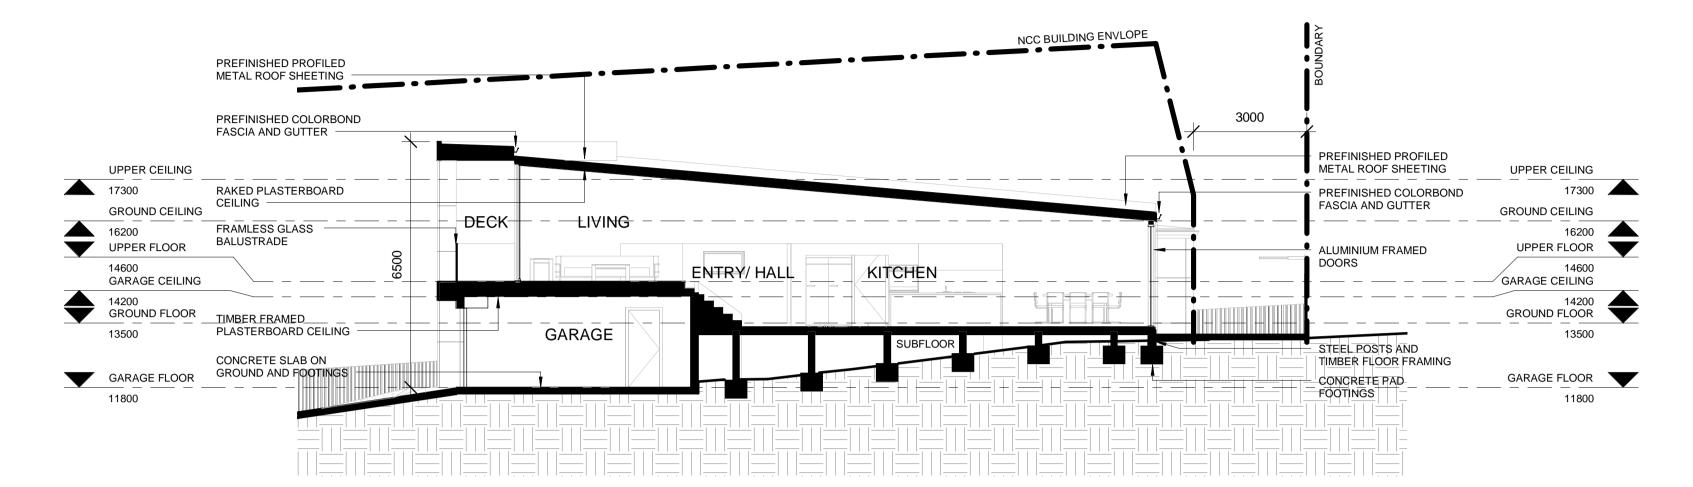

PROJECT No: PHASE:

0027 DA

DRAWING: ROOF PLAN

PETER SHEPHERD

DESIGNER NICHOLAS HALLIDAY PHONE: 0402038620 EMAIL: info.nh3d@gmail.com ADDRESS: MEDOWIE, NSW, 2318

07/08/2020 ISSUE FOR REVISED DA

1 SECTION AA 1:100

SECTION BB 1:100

DESIGNER NICHOLAS HALLIDAY PHONE: 0402038620 EMAIL: info.nh3d@gmail.com ADDRESS: MEDOWIE, NSW, 2318

| REV  <br>A<br>B<br>C<br>D | 19.06.2019<br>25.01.2020<br>26.04.2020 | COMMENTS ISSUE FOR INFORMATION ISSUE FOR DEVELOPMENT APPLICATION ISSUE FOR RFI ISSUE FOR CLIENT REVIEW | DRN   CHKD   NJH NJH NJH NJH NJH | PROJECT: | ERINA PLACE<br>DEVELOPMENT | SITE:     | 5 ERINA PLACE<br>NORTH LAMBTON |
|---------------------------|----------------------------------------|--------------------------------------------------------------------------------------------------------|----------------------------------|----------|----------------------------|-----------|--------------------------------|
| E                         |                                        | ISSUE FOR REVISED DA ISSUED FOR REVISED DA                                                             | NJH<br>NJH                       |          |                            |           |                                |
| G<br>H<br>I               | 15/05/2020<br>25/06/2020               | ISSUED FOR REVISED DA ISSUED FOR REVISED DA ISSUE FOR REVISED DA                                       | NJH<br>NJH<br>NJH                | CLIENT : | PETER SHEPHERD             | DRAWING : | SECTIONS                       |

WORK IN FIGURED DIMENSIONS IN PREFERENCE TO SCALE. CHECK DIMENSIONS AND LEVELS ON SITE PRIOR TO THE ORDERING OF MATERIALS OR THE COMPLETION OF WORKSHOP DRAWINGS. IF IN DOUBT ASK. REPORT ALL ERRORS AND OMISSIONS.