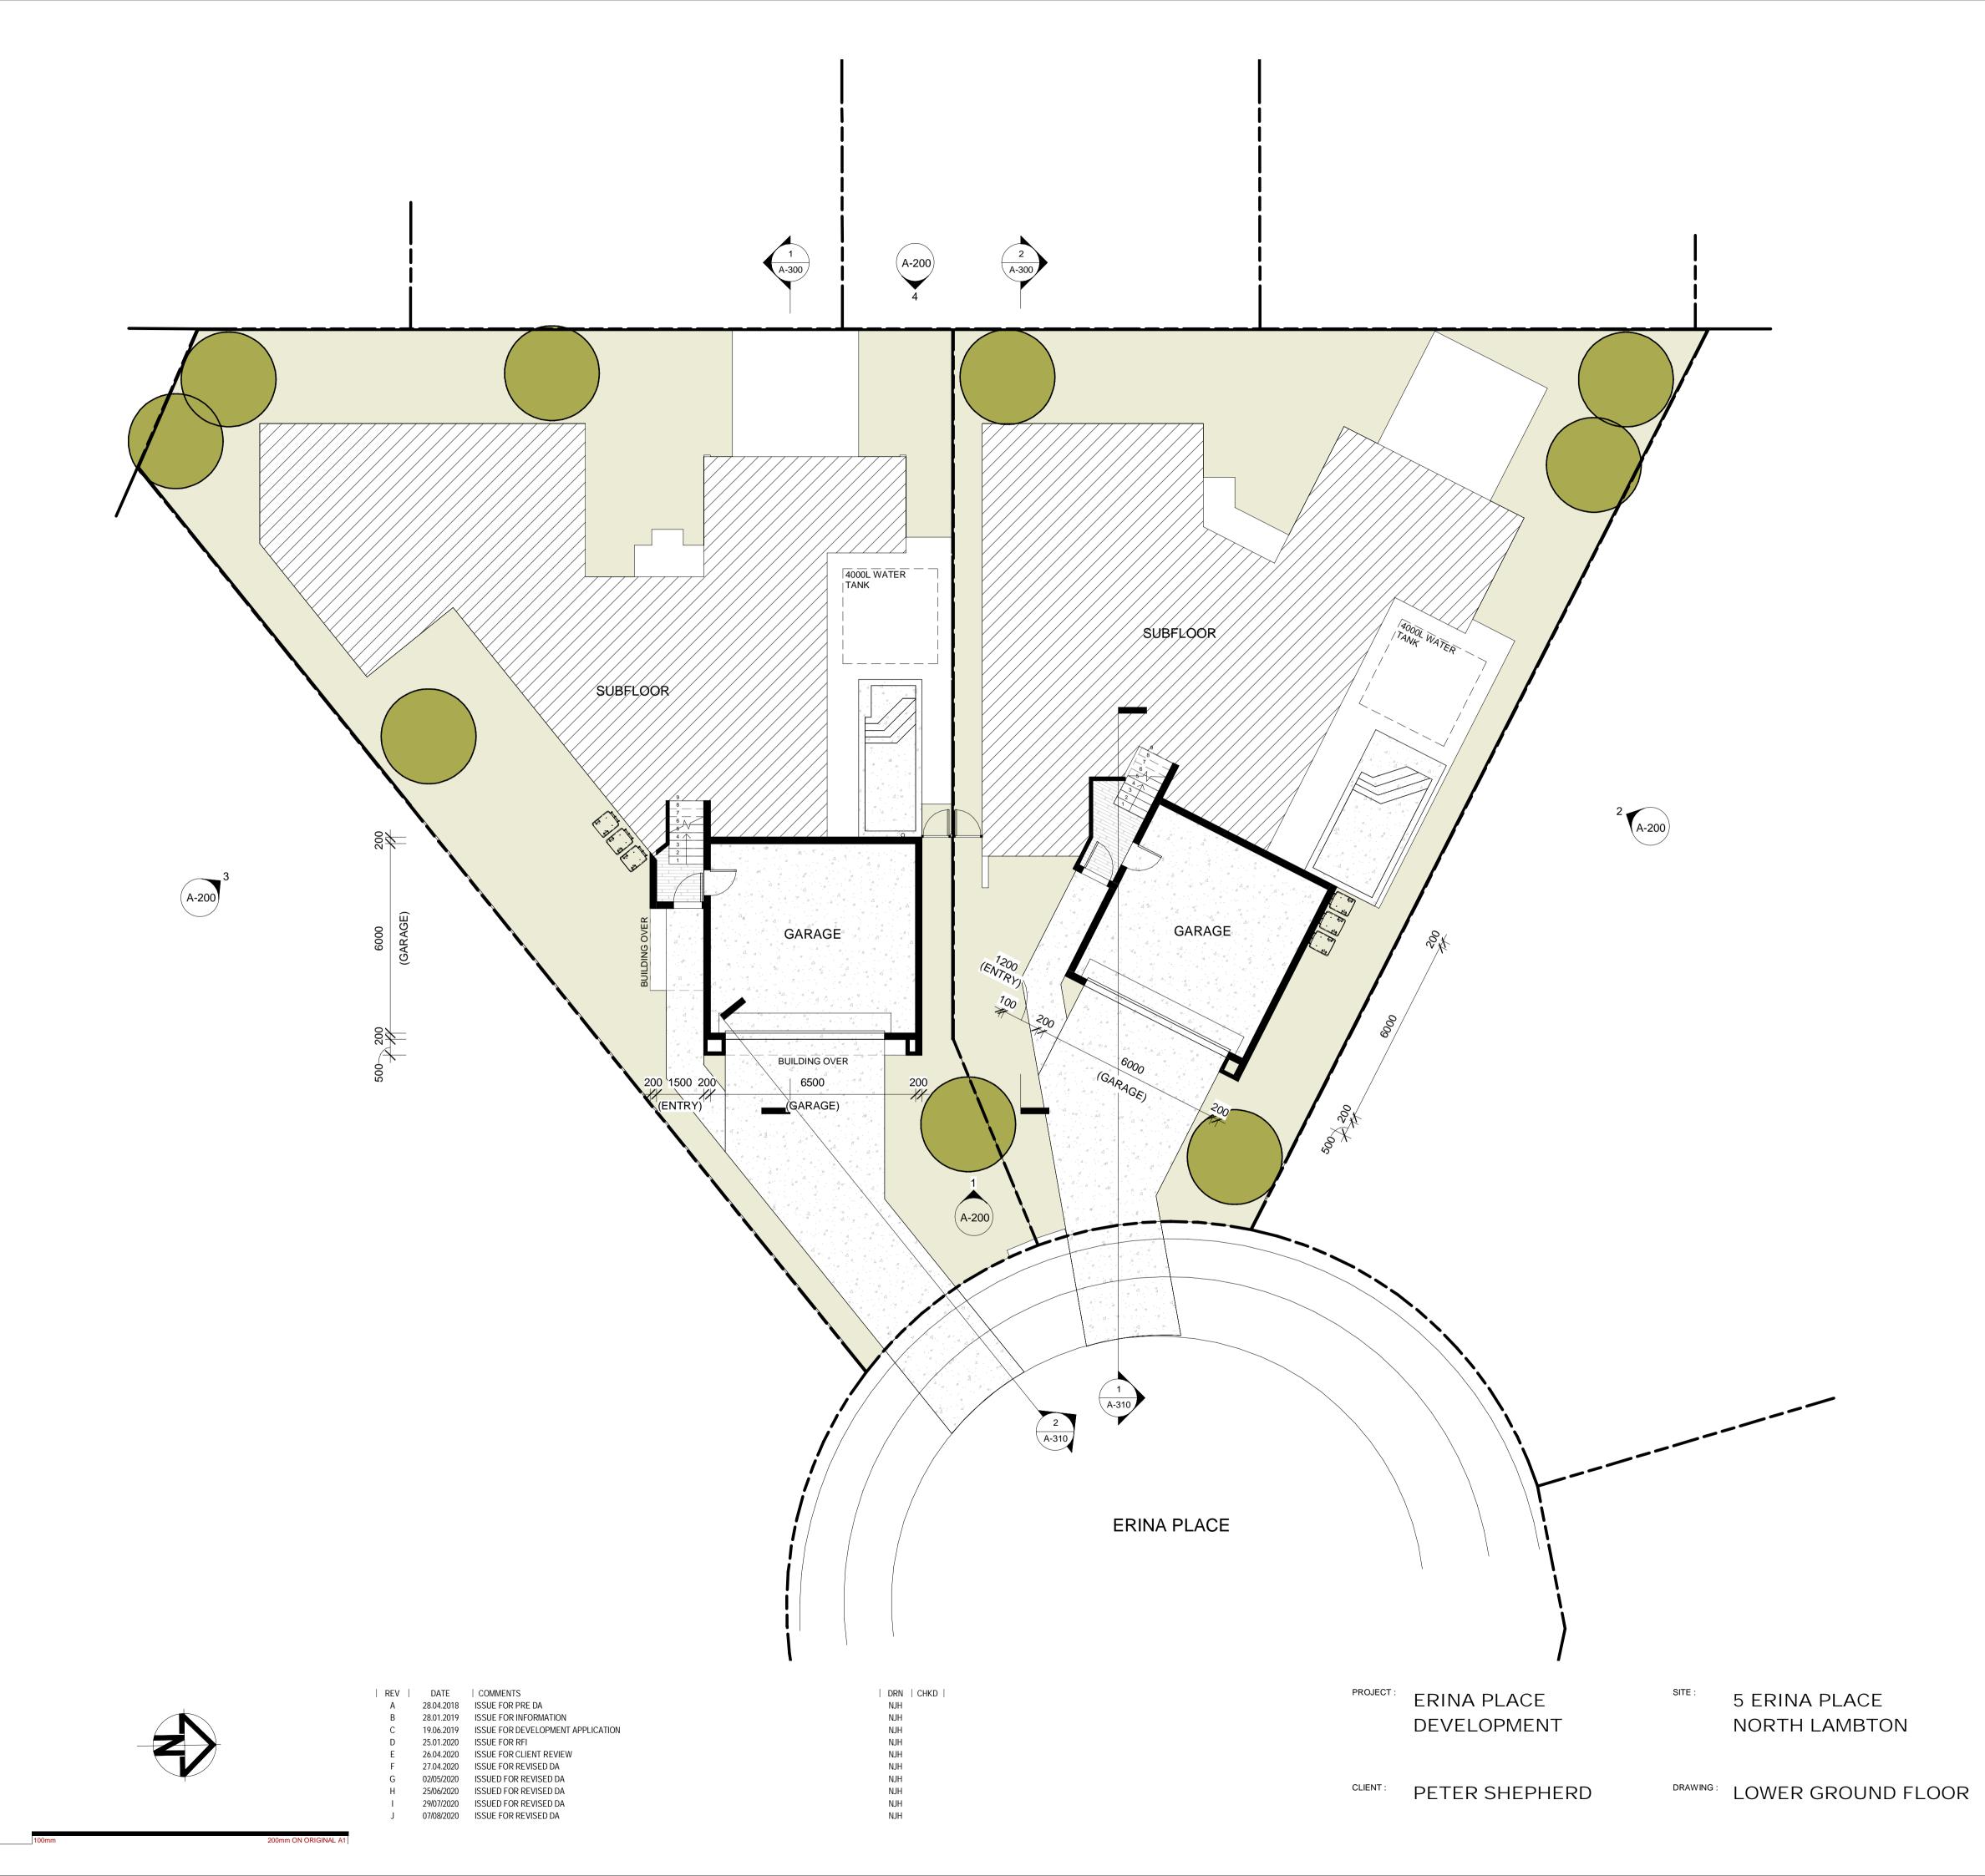

ADDRESS: MEDOWIE, NSW, 2318

WORK IN FIGURED DIMENSIONS IN PREFERENCE TO SCALE. CHECK DIMENSIONS AND LEVELS ON SITE PRIOR TO THE ORDERING OF MATERIALS OR THE COMPLETION OF WORKSHOP DRAWINGS. IF IN DOUBT ASK. REPORT ALL ERRORS AND OMISSIONS.

APR 2018

DRAWING No:

A-100

SCALES:

1:100@A1

1:200@A3

\\Desktop-rvr4ffa\cna\\Projects\\0027 - Erina Place Development\\Revit\\0027 - Erina Place Development\_Redesign\_R20.rvt \\DRAWN : \quad \text{DATE} :

PROJECT No: PHASE:

0027 DA

DESIGNER

NICHOLAS HALLIDAY

PHONE: 0402038620

EMAIL: info.nh3d@gmail.com

ADDRESS: MEDOWIE, NSW, 2318

1:200@A3 PROJECT No: PHASE DRAWING No: 0027 DA A-101

APR 2018