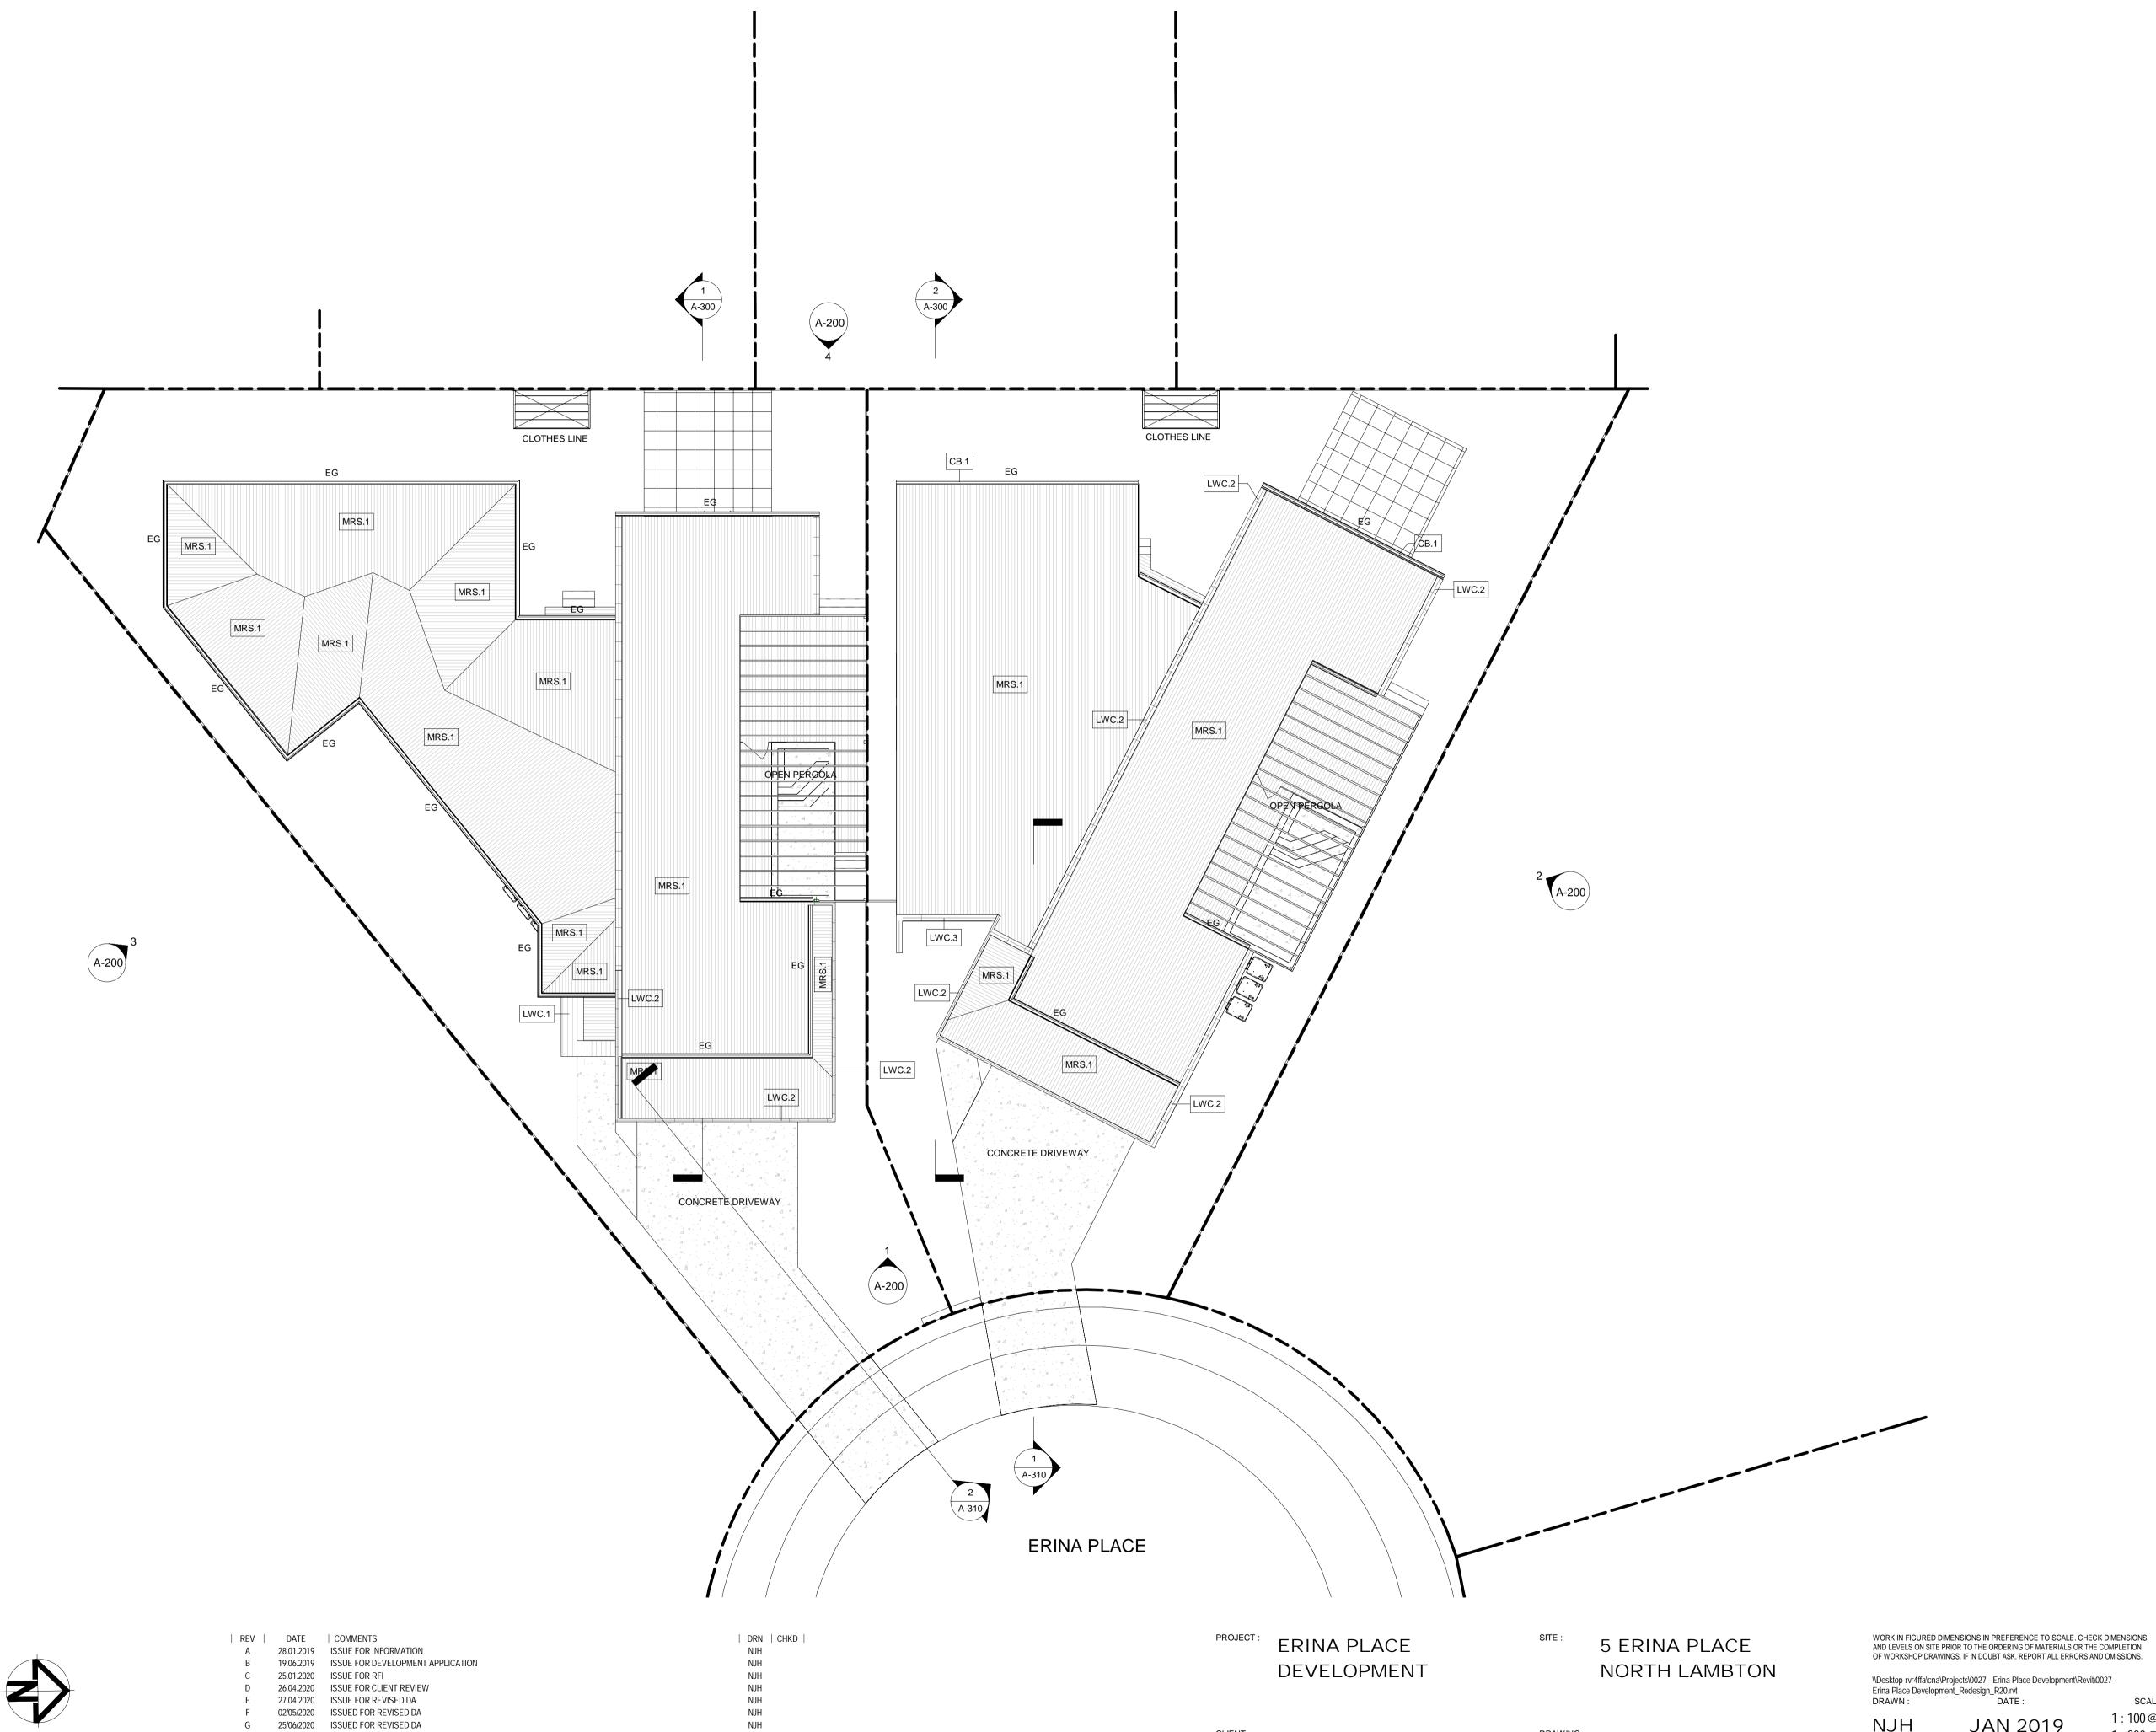

SCALES:

1:100@A1

SCALES:

1:100@A1

1:200@A3

JAN 2019

DRAWING No:

A-102 H

PROJECT No: PHASE:

0027 DA

DRAWING: ROOF PLAN

PETER SHEPHERD

DESIGNER NICHOLAS HALLIDAY PHONE: 0402038620 EMAIL: info.nh3d@gmail.com ADDRESS: MEDOWIE, NSW, 2318

07/08/2020 ISSUE FOR REVISED DA

1 SECTION AA 1:100