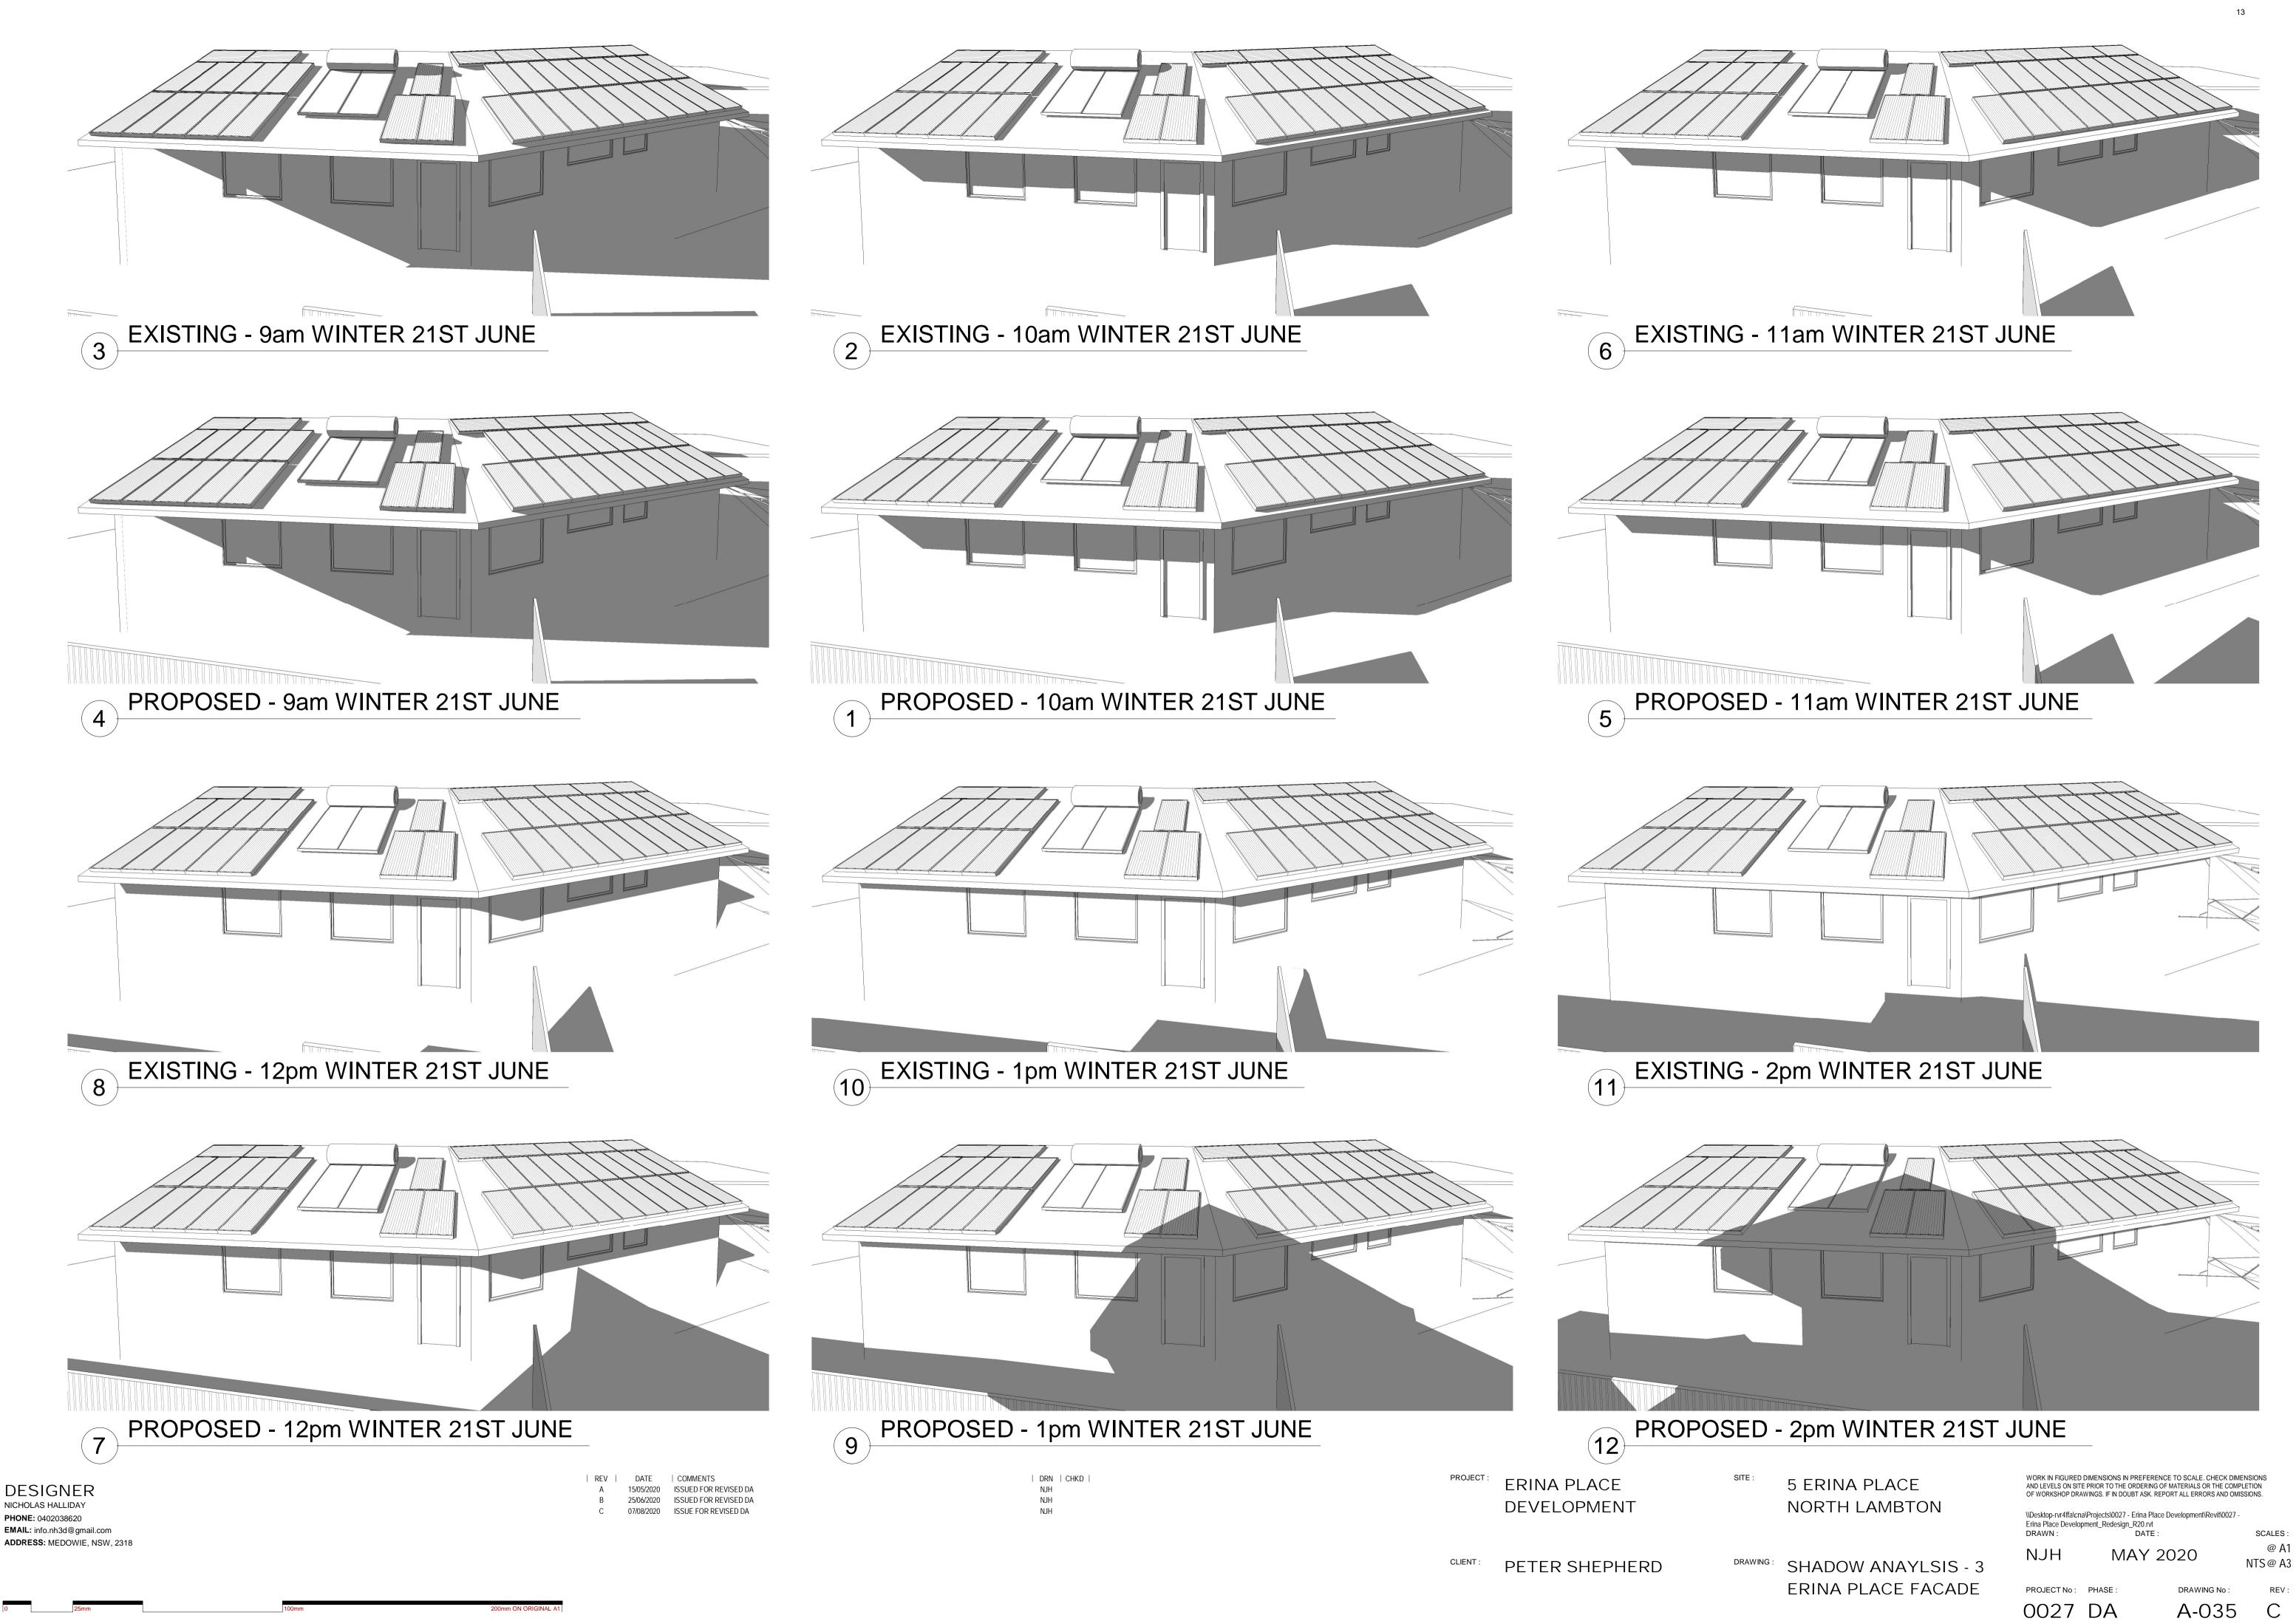

1:500@A3

A-035

@ A1

EXISTING - 3pm WINTER 21ST JUNE

PROPOSED - 3pm WINTER 21ST JUNE

DESIGNER NICHOLAS HALLIDAY PHONE: 0402038620 EMAIL: info.nh3d@gmail.com

ADDRESS: MEDOWIE, NSW, 2318

| REV | DATE | COMMENTS 15/05/2020 ISSUED FOR REVISED DA B 25/06/2020 ISSUED FOR REVISED DA
C 07/08/2020 ISSUE FOR REVISED DA | DRN | CHKD | NJH NJH NJH

ERINA PLACE DEVELOPMENT

5 ERINA PLACE

NORTH LAMBTON

MAY 2020

DRAWING: SHADOW ANAYLSIS - 3 PETER SHEPHERD ERINA PLACE FACADE

\\Desktop-rvr4ffa\cna\\Projects\\0027 - Erina Place Development\\Revit\\0027 - Erina Place Development\_Redesign\_R20.rvt DRAWN: DATE: