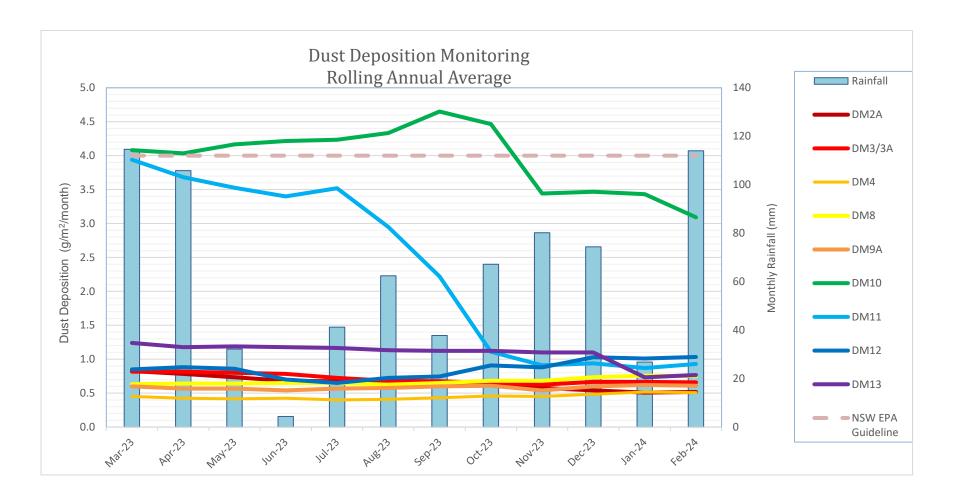

## **Dust Deposition Results**

February 2024

## Environment Protection Licence 5897 - Condition M2 - Air Monitoring Method AM-19

City of Newcastle - Summerhill Waste Management Centre 141 Minmi Road, Wallsend, NSW

| NCC<br>Identifie<br>r | EPL<br>Identifier | Mar-23 | Apr-23 | May-23 | Jun-23 | Jul-23 | Aug-23 | Sept-23 | Oct-23 | Nov-23 | Dec-23 | Jan-24 | Feb-24 | Rolling<br>Annual<br>average |
|-----------------------|-------------------|--------|--------|--------|--------|--------|--------|---------|--------|--------|--------|--------|--------|------------------------------|
| DM2A                  | 62                | 0.6    | 0.7    | 0.5    | 0.2    | 0.4    | 0.4    | 0.5     | 0.6    | 0.3    | 0.6    | 0.5    | 0.9    | 0.5                          |
| DM3/3A                | 3                 | 0.7    | 0.4    | 0.7    | 0.6    | 0.5    | 0.7    | 0.6     | 1.1    | 0.7    | 0.7    | 0.5    | 0.7    | 0.7                          |
| DM4                   | 4                 | 0.6    | 0.4    | 0.2    | 0.3    | 0.4    | 0.4    | 0.5     | 0.7    | 0.7    | 0.6    | 0.8    | 0.5    | 0.5                          |
| DM8                   | 8                 | 1.1    | 0.4    | 0.4    | 0.5    | 0.6    | 0.5    | 0.8     | 1      | 1.2    | 1.1    | 0.9    | 0.5    | 0.8                          |
| DM9A                  | 60                | 1      | 0.4    | 0.3    | 0.4    | 0.6    | 0.5    | 1.1     | **     | 12.8c  | 0.8    | 0.5    | 0.5    | 0.6                          |
| DM10                  | 59                | 13.5   | 3.5    | 2.9    | 1.2    | 1.3    | 2.4    | 4.9     | 1.4    | 0.7    | 0.8    | 3.2    | 1.3    | 3.1                          |
| DM11                  | 63                | **     | 1.1    | 0.6    | 0.6    | ***    | 8.0    | 0.5     | 1.3    | 1      | 0.9    | 1.4    | 1.1    | 0.9                          |
| DM12                  | 64                | 1.3    | 0.6    | 0.4    | 0.2    | 0.5    | 1.4    | **      | 2.3    | ***    | 2.0    | **     | 0.6    | 1.0                          |
| DM13                  | 65                | 0.4    | **     | 1.4    | 0.6    | 1.2    | 0.3    | 0.6     | 21.1c  | 0.7    | **     | 1.1    | 0.6    | 0.8                          |
| CN target             |                   |        |        |        |        |        |        |         |        |        |        |        |        | < 3.9                        |

## Notes

Date samples collected 5/03/2024.

Date data received 14/3/2024. Date published 25/03/2024.

All units g/m<sup>2</sup>/month

CN = City of Newcastle

EPL = Environment Protection Licence

DM8 = residential receiver

CN target is based on the NSW EPA Approved Methods for the Modelling and Assessment of Air Pollutants in NSW of 4.0g/m2/month

A copy of the Environmental Protection Licence can be viewed at: http://app.epa.nsw.gov.au/prpoeoapp/